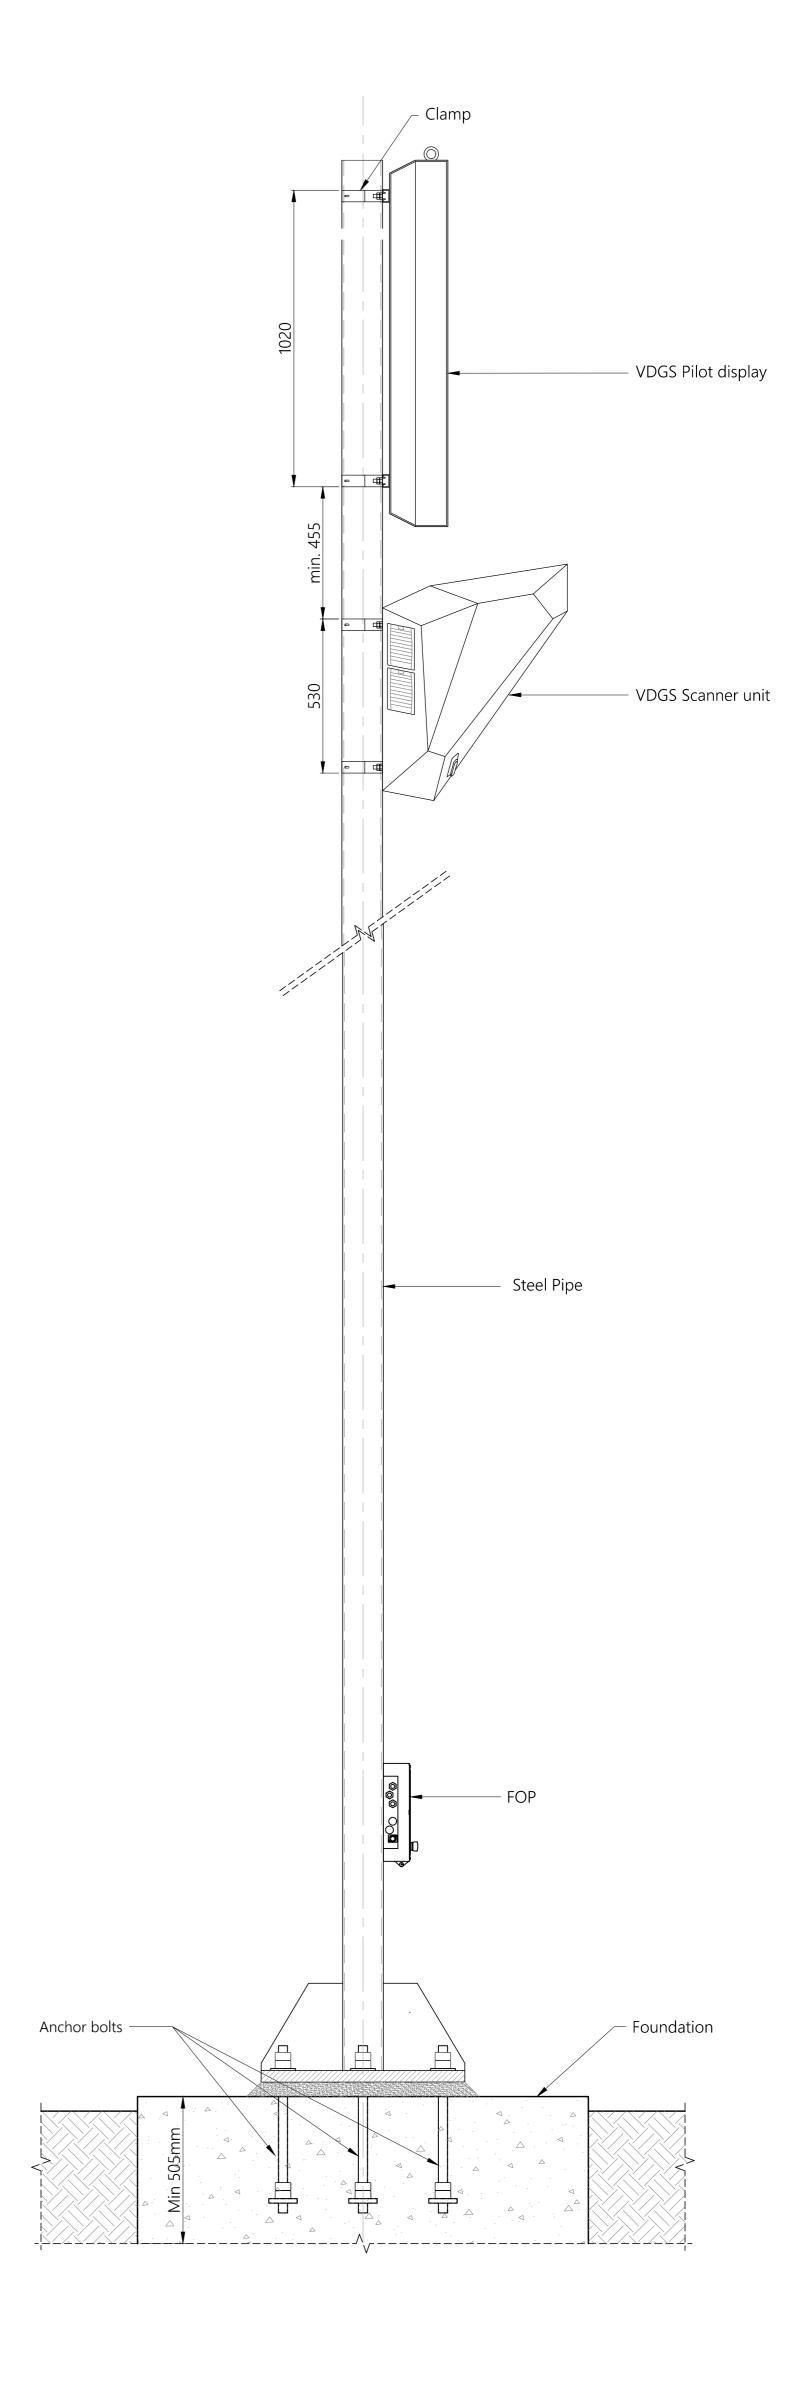

Please refer to product installation manual for installation process details.
ADB Safegate waives its liability for wrongful use of the information.

This drawing shows general installation details related to ADB Safegate products and is for information only, not for construction. The designer must verify compliance of design with local standards and varying characteristics for each unique airfield project.
Foundation types and dimensions shown are only indicative. Installation details may vary depending on project specific Foundation