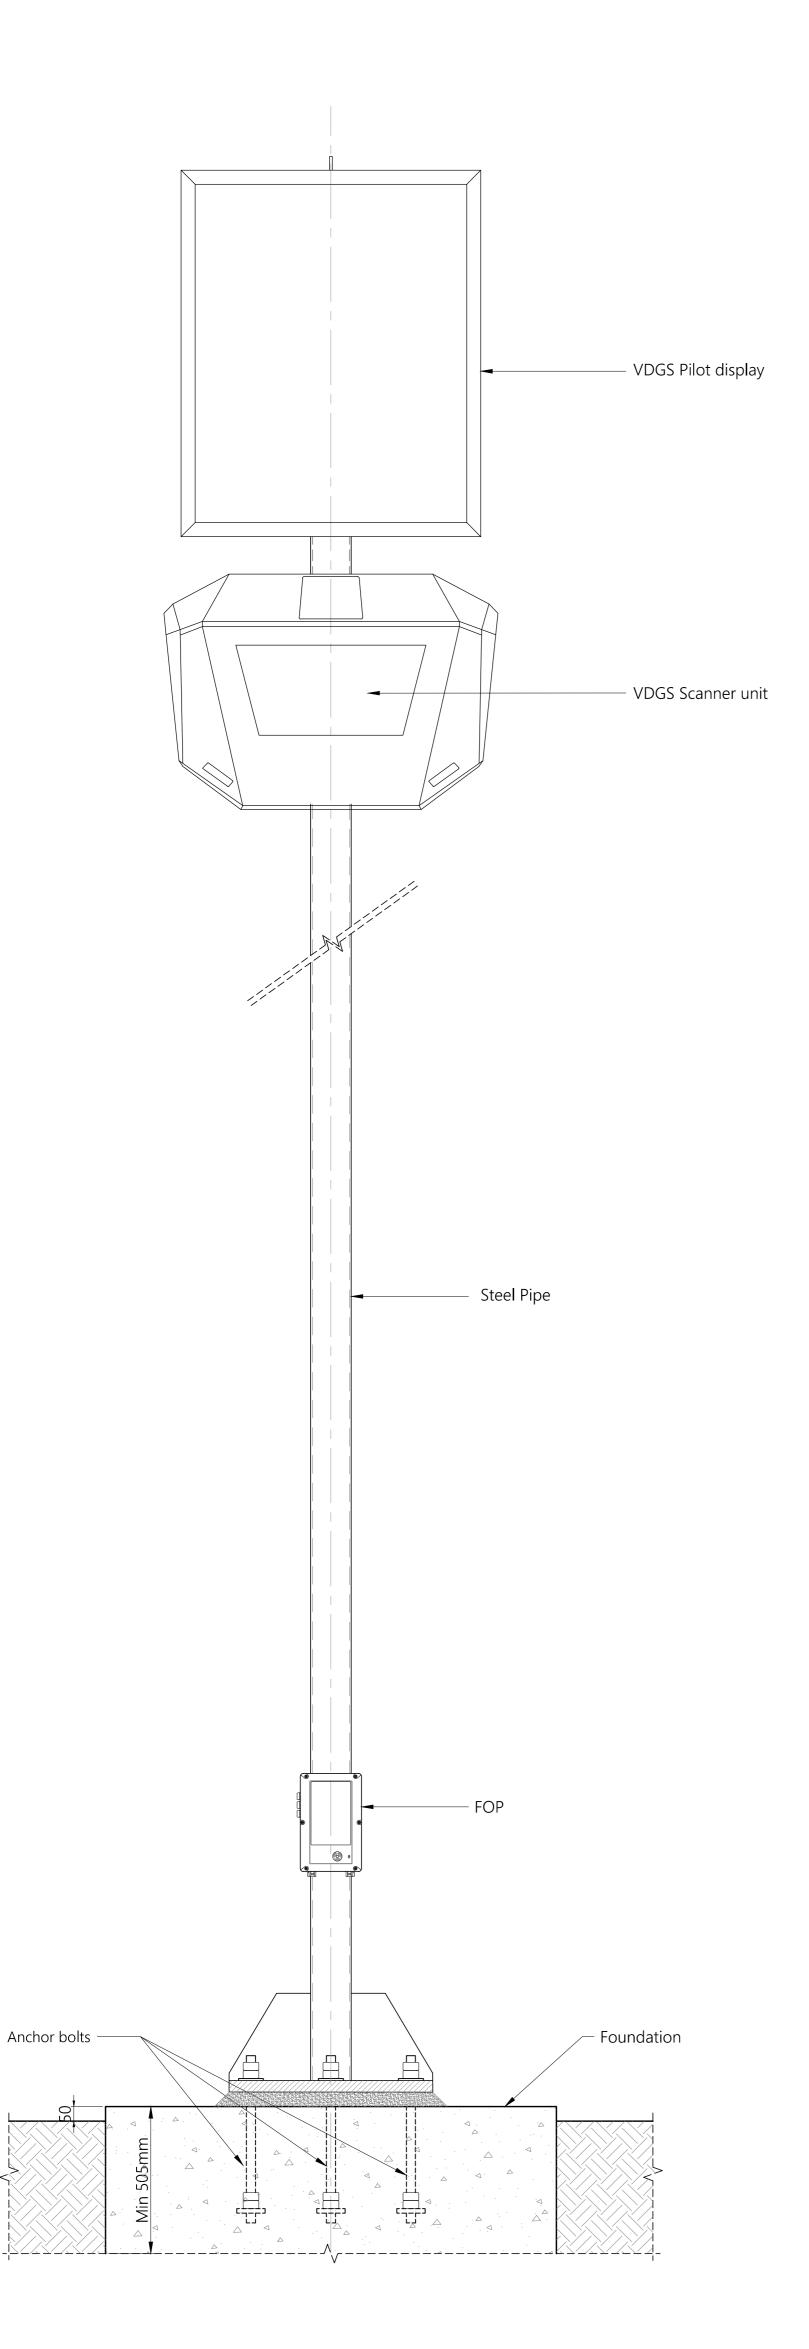

Please refer to product installation manual for installation process details.
ADB Safegate waives its liability for wrongful use of the information.

This drawing shows general installation details related to ADB Safegate products and is for information only, not for construction. The designer must verify compliance of design with local standards and varying characteristics for each unique airfield project.
Foundation types and dimensions shown are only indicative. Installation details may vary depending on project specific Foundation