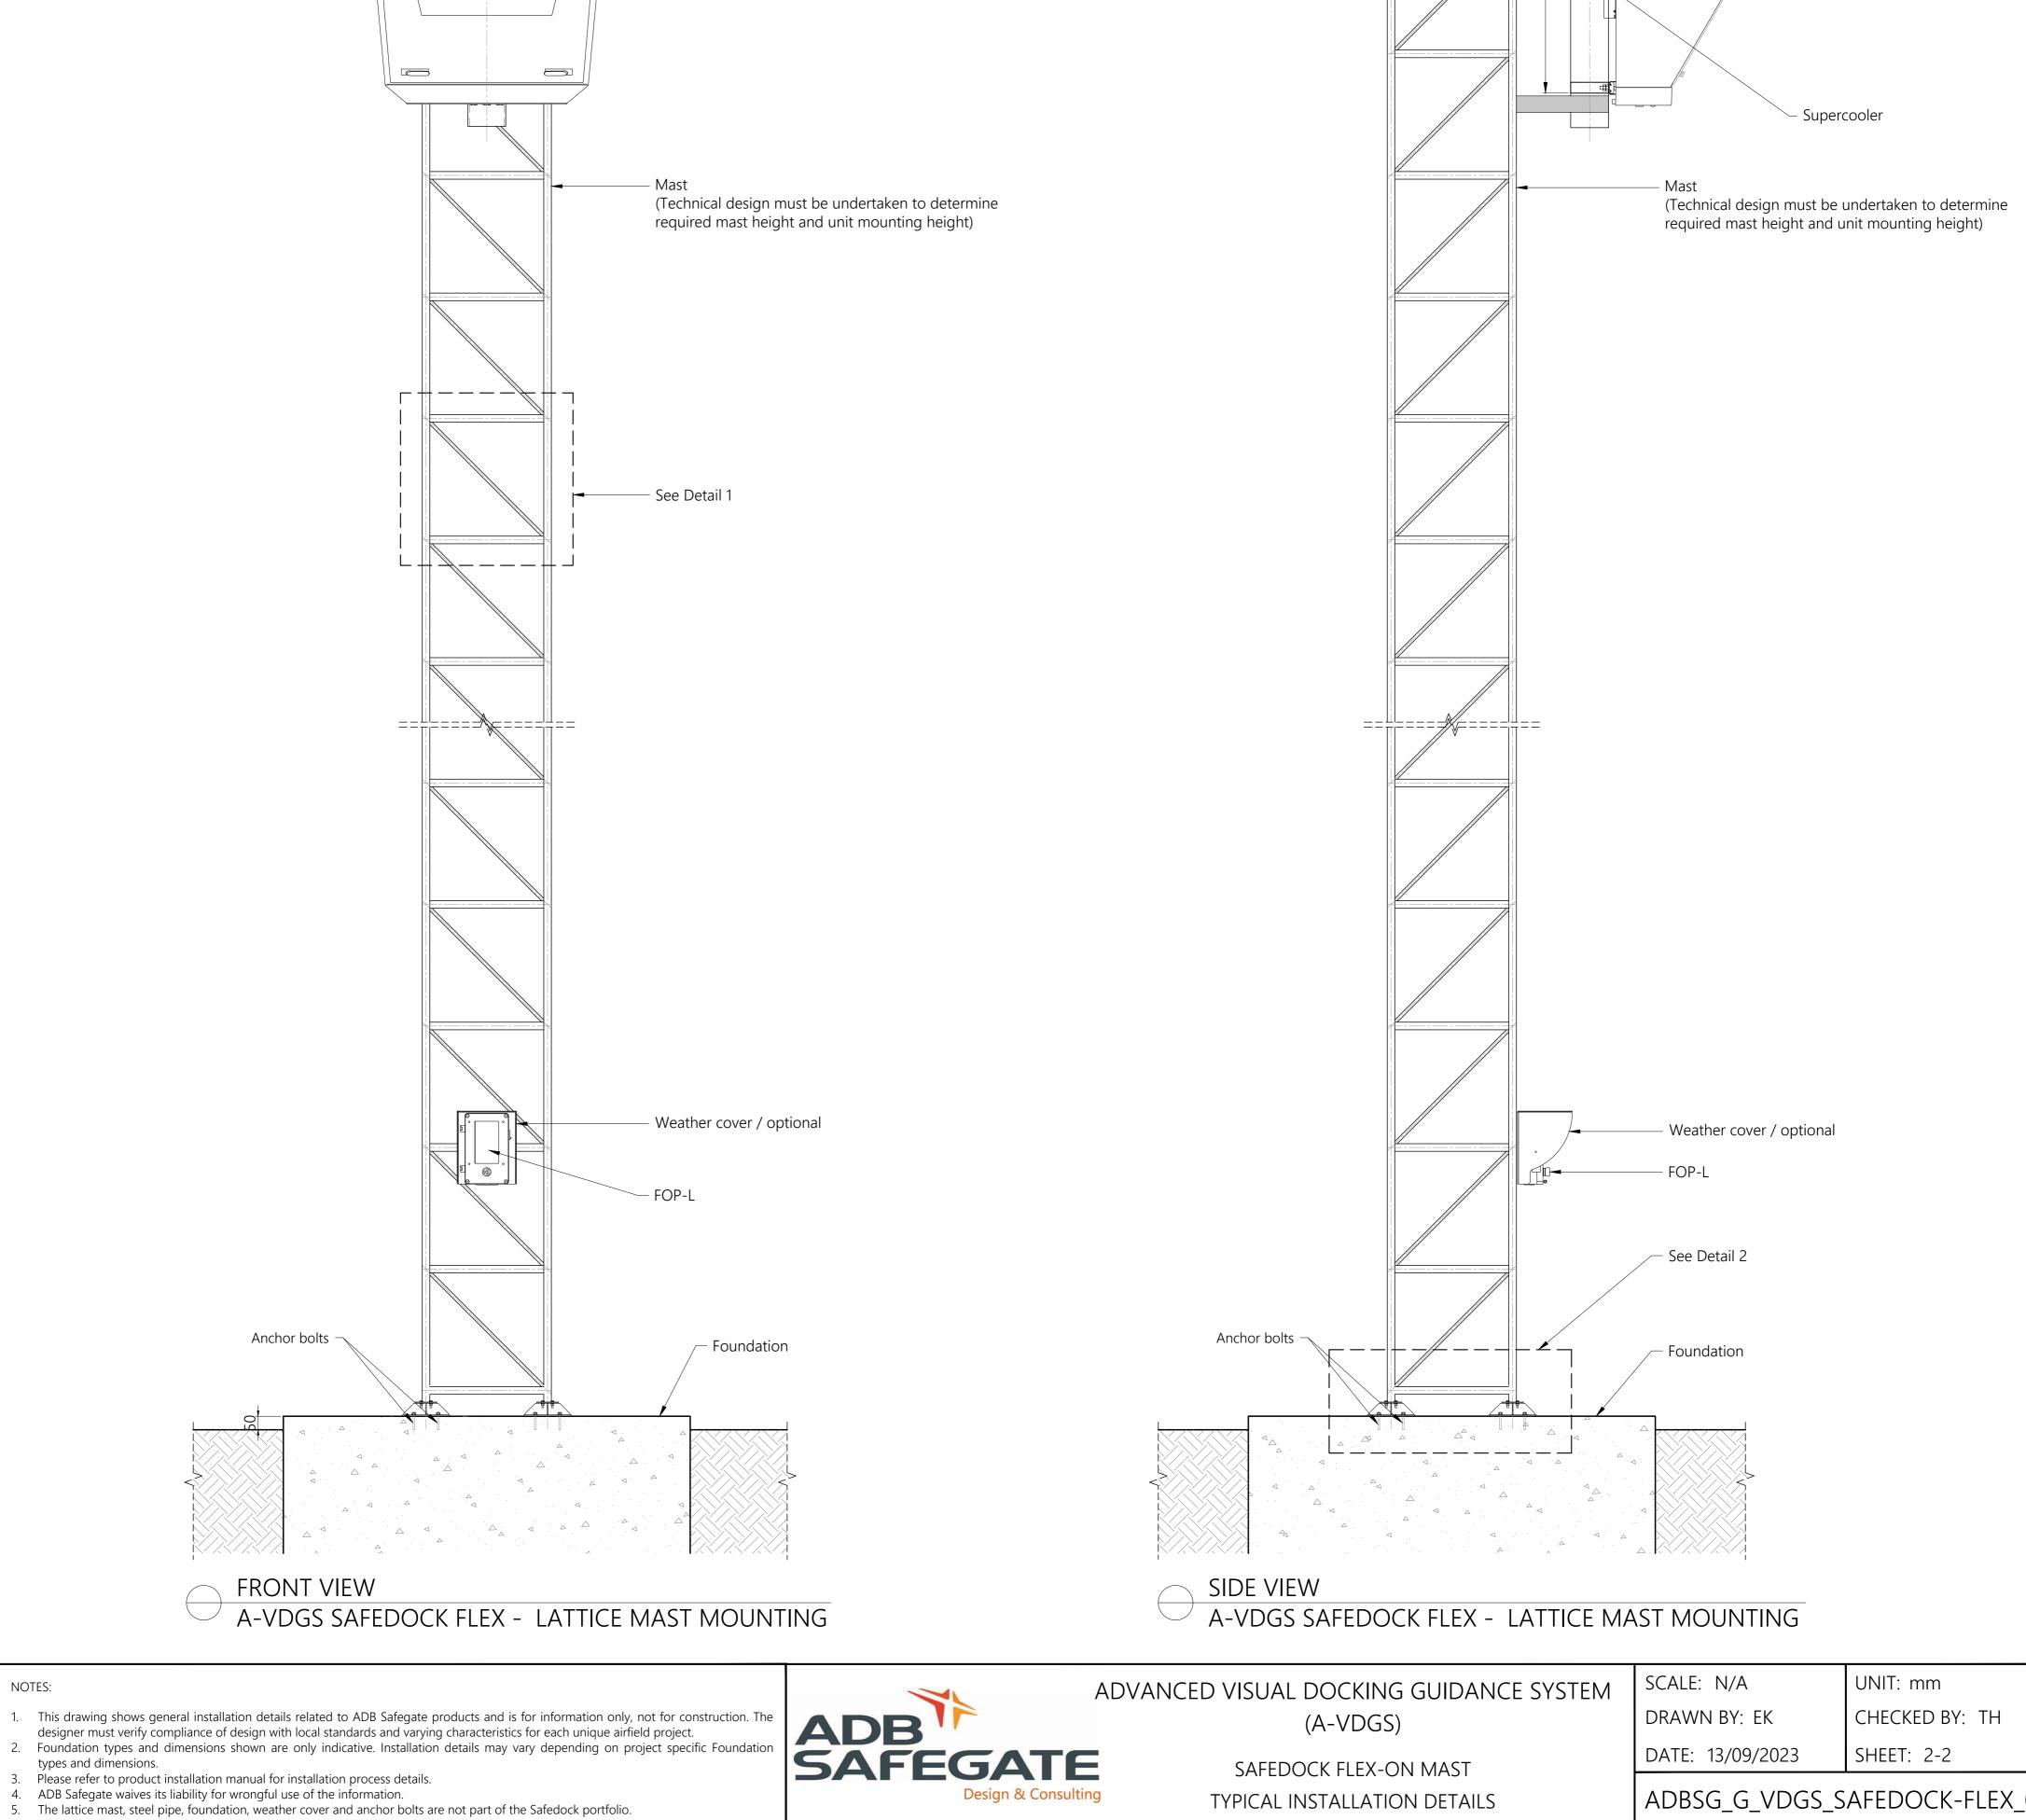

| NOTES:                                                                                                                                                                                                                                                                                        |                   | ADVANCED VISUAL DOCKING GUIDANCE SYSTEM | SCALE: N/A                    | UNIT: mm       |
|-----------------------------------------------------------------------------------------------------------------------------------------------------------------------------------------------------------------------------------------------------------------------------------------------|-------------------|-----------------------------------------|-------------------------------|----------------|
| 1. This drawing shows general installation details related to ADB Safegate products and is for information only, not for construction. The designer must verify compliance of design with local standards and varying characteristics for each unique airfield project.                       | ADB               | (A-VDGS)                                | DRAWN BY: EK                  | CHECKED BY: TH |
| 2. Foundation types and dimensions shown are only indicative. Installation details may vary depending on project specific Foundation types and dimensions.                                                                                                                                    | SAFEGATE          | SAFEDOCK FLEX-ON POLE                   | DATE: 13/09/2023              | SHEET: 1-2     |
| <ol> <li>Please refer to product installation manual for installation process details.</li> <li>ADB Safegate waives its liability for wrongful use of the information.</li> <li>The steel pipe, foundation, weather cover and anchor bolts are not part of the Safedock portfolio.</li> </ol> | Design & Consulti |                                         | ADBSG_G_VDGS_SAFEDOCK-FLEX_01 |                |

5.

3.

4.

TYPICAL INSTALLATION DETAILS

ADBSG\_G\_VDGS\_SAFEDOCK-FLEX\_01