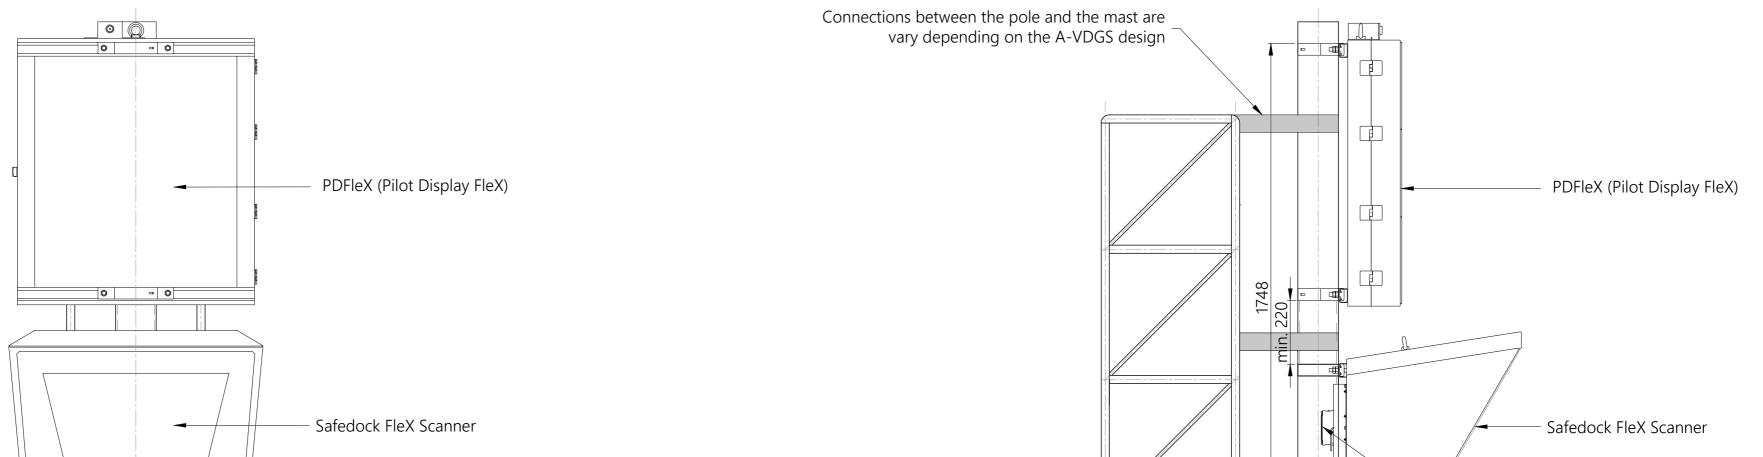

| NOTES:                                                                                                                                                                                                                                                                                        |                   | ADVANCED VISUAL DOCKING GUIDANCE SYSTEM | SCALE: N/A                    | UNIT: mm       |
|-----------------------------------------------------------------------------------------------------------------------------------------------------------------------------------------------------------------------------------------------------------------------------------------------|-------------------|-----------------------------------------|-------------------------------|----------------|
| 1. This drawing shows general installation details related to ADB Safegate products and is for information only, not for construction. The designer must verify compliance of design with local standards and varying characteristics for each unique airfield project.                       | ADB               | (A-VDGS)                                | DRAWN BY: EK                  | CHECKED BY: TH |
| 2. Foundation types and dimensions shown are only indicative. Installation details may vary depending on project specific Foundation types and dimensions.                                                                                                                                    | SAFEGATE          | SAFEDOCK FLEX-ON POLE                   | DATE: 13/09/2023              | SHEET: 1-2     |
| <ol> <li>Please refer to product installation manual for installation process details.</li> <li>ADB Safegate waives its liability for wrongful use of the information.</li> <li>The steel pipe, foundation, weather cover and anchor bolts are not part of the Safedock portfolio.</li> </ol> | Design & Consulti |                                         | ADBSG_G_VDGS_SAFEDOCK-FLEX_01 |                |

5.

3.

4.

TYPICAL INSTALLATION DETAILS

ADBSG\_G\_VDGS\_SAFEDOCK-FLEX\_01