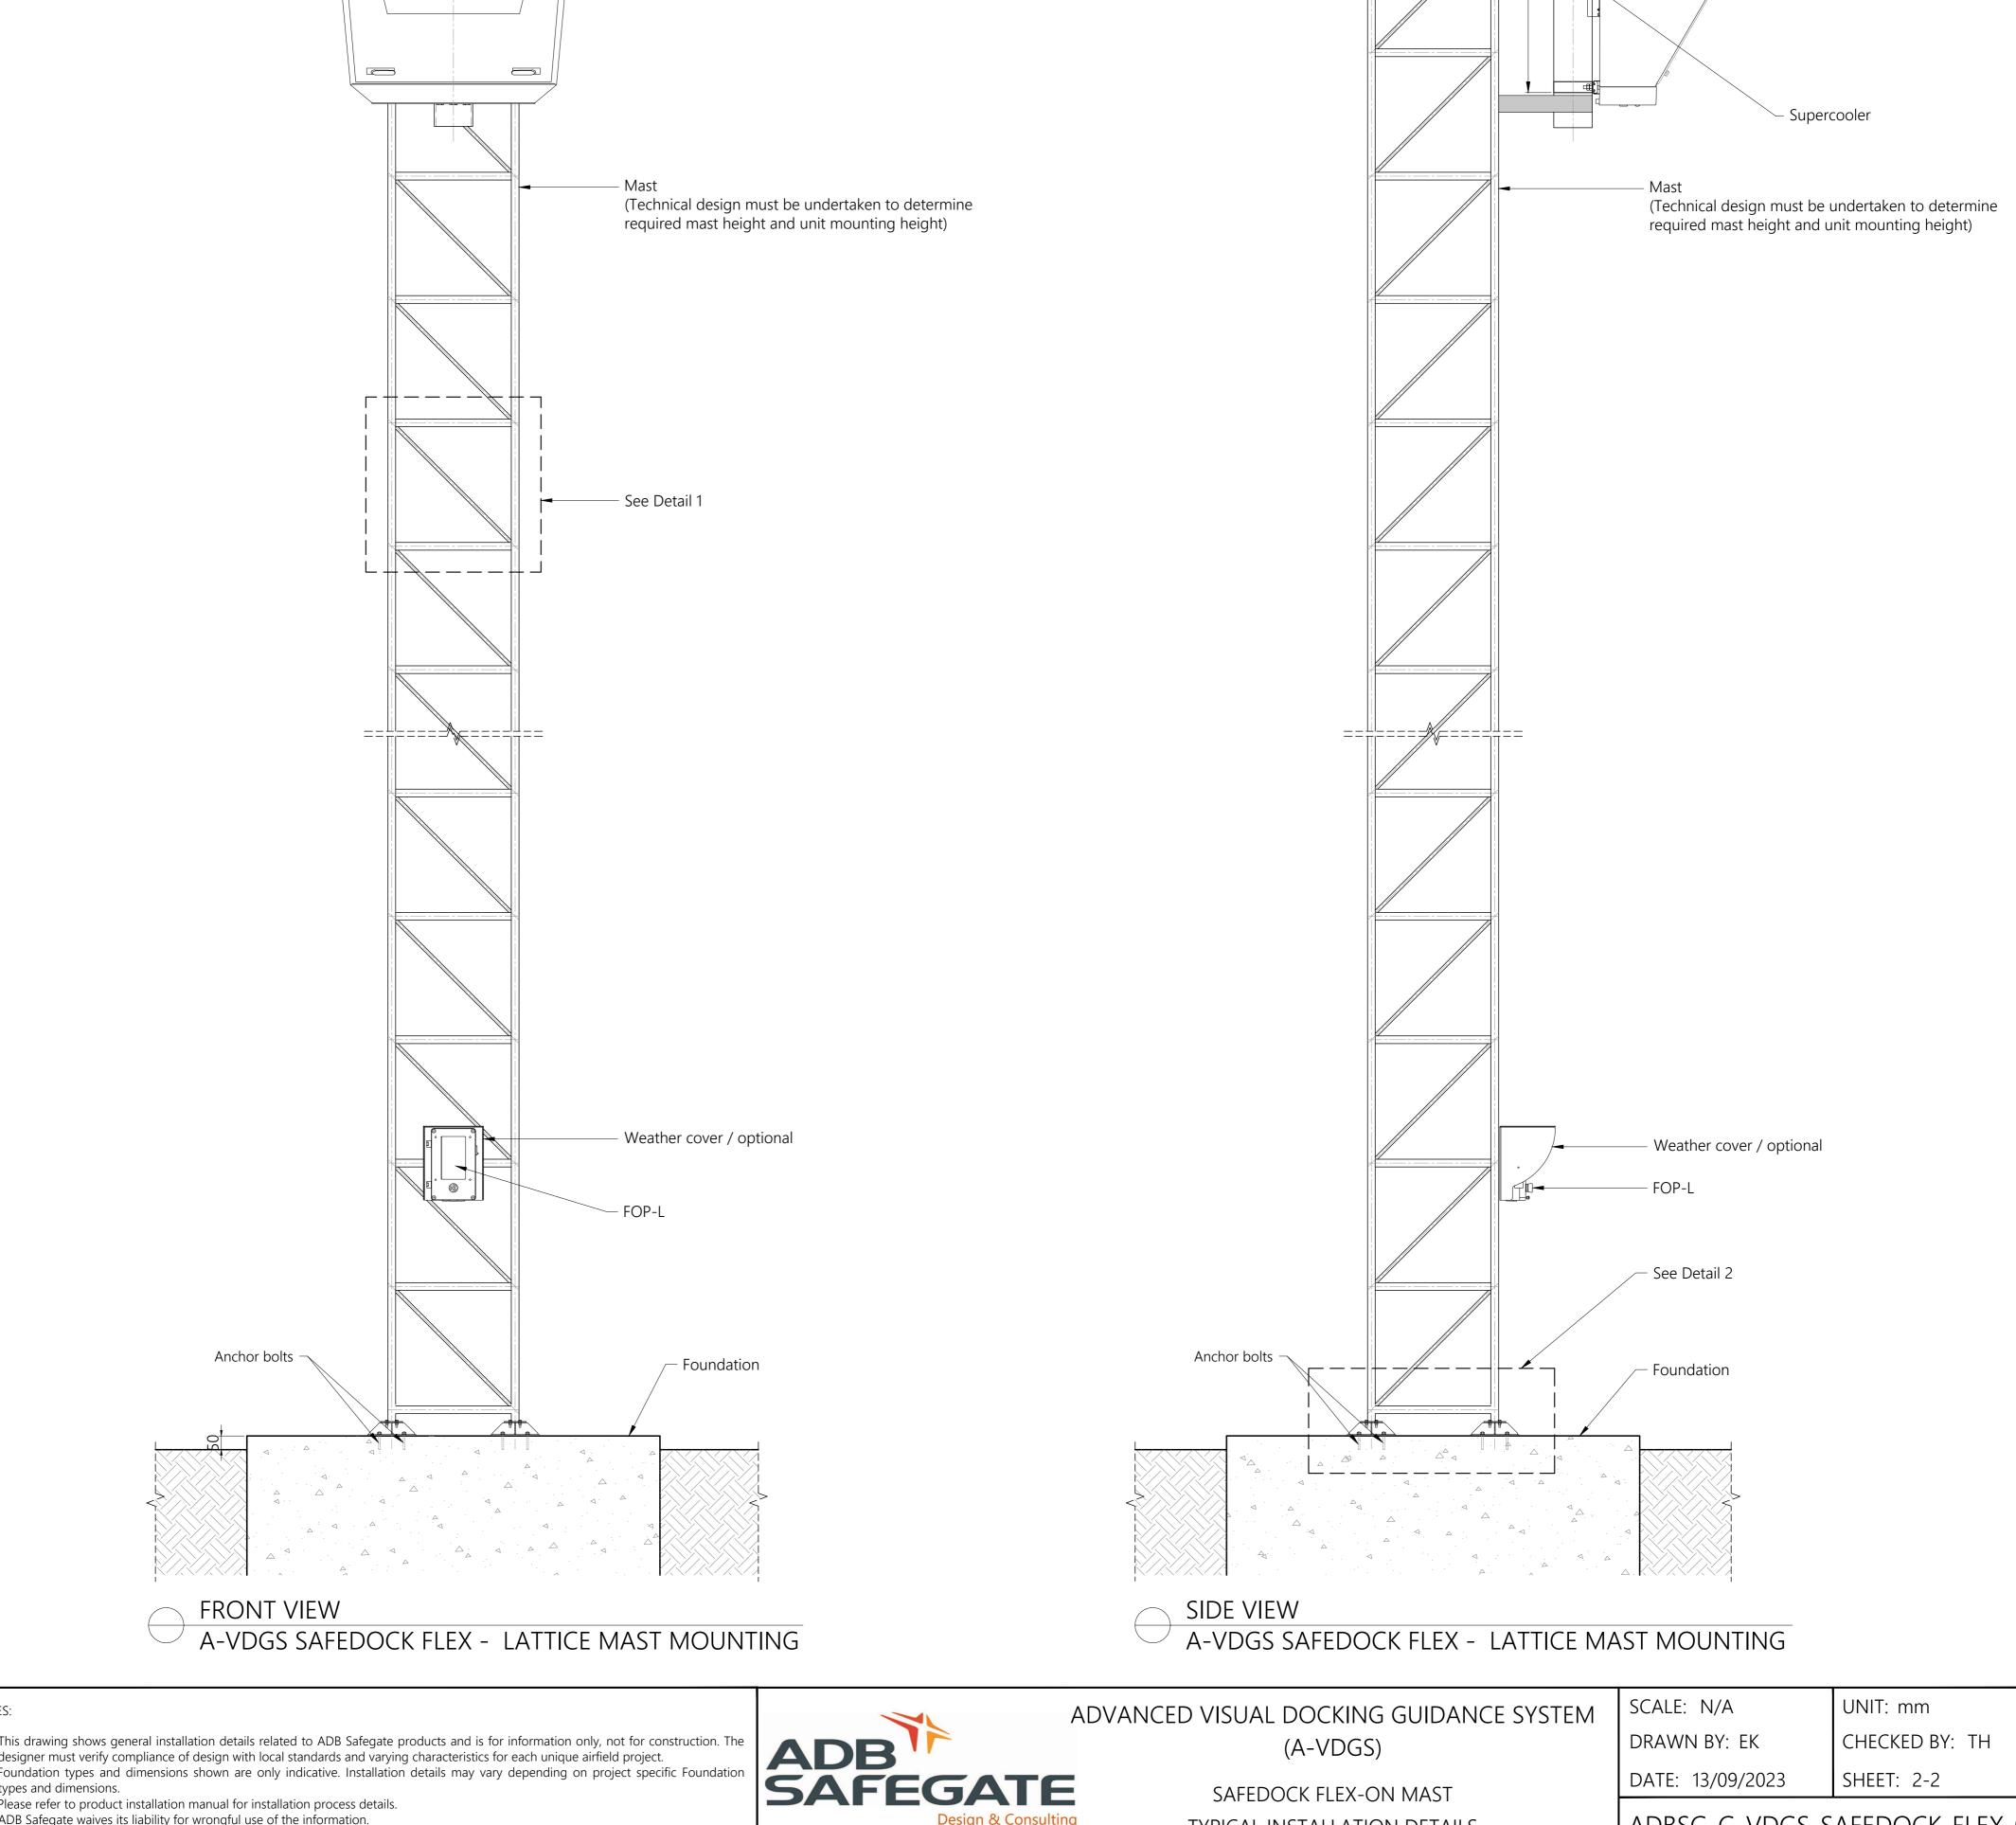

| NOTES:                                                                                                                                                                                                                                                                                        |                   | ADVANCED VISUAL DOCKING GUIDANCE SYSTEM | SCALE: N/A                    | UNIT: mm       |
|-----------------------------------------------------------------------------------------------------------------------------------------------------------------------------------------------------------------------------------------------------------------------------------------------|-------------------|-----------------------------------------|-------------------------------|----------------|
| 1. This drawing shows general installation details related to ADB Safegate products and is for information only, not for construction. The designer must verify compliance of design with local standards and varying characteristics for each unique airfield project.                       | ADB               | (A-VDGS)                                | DRAWN BY: EK                  | CHECKED BY: TH |
| 2. Foundation types and dimensions shown are only indicative. Installation details may vary depending on project specific Foundation types and dimensions.                                                                                                                                    | SAFEGATE          | SAFEDOCK FLEX-ON POLE                   | DATE: 13/09/2023              | SHEET: 1-2     |
| <ol> <li>Please refer to product installation manual for installation process details.</li> <li>ADB Safegate waives its liability for wrongful use of the information.</li> <li>The steel pipe, foundation, weather cover and anchor bolts are not part of the Safedock portfolio.</li> </ol> | Design & Consulti |                                         | ADBSG_G_VDGS_SAFEDOCK-FLEX_01 |                |

5.

3.

4.

TYPICAL INSTALLATION DETAILS

ADBSG\_G\_VDGS\_SAFEDOCK-FLEX\_01