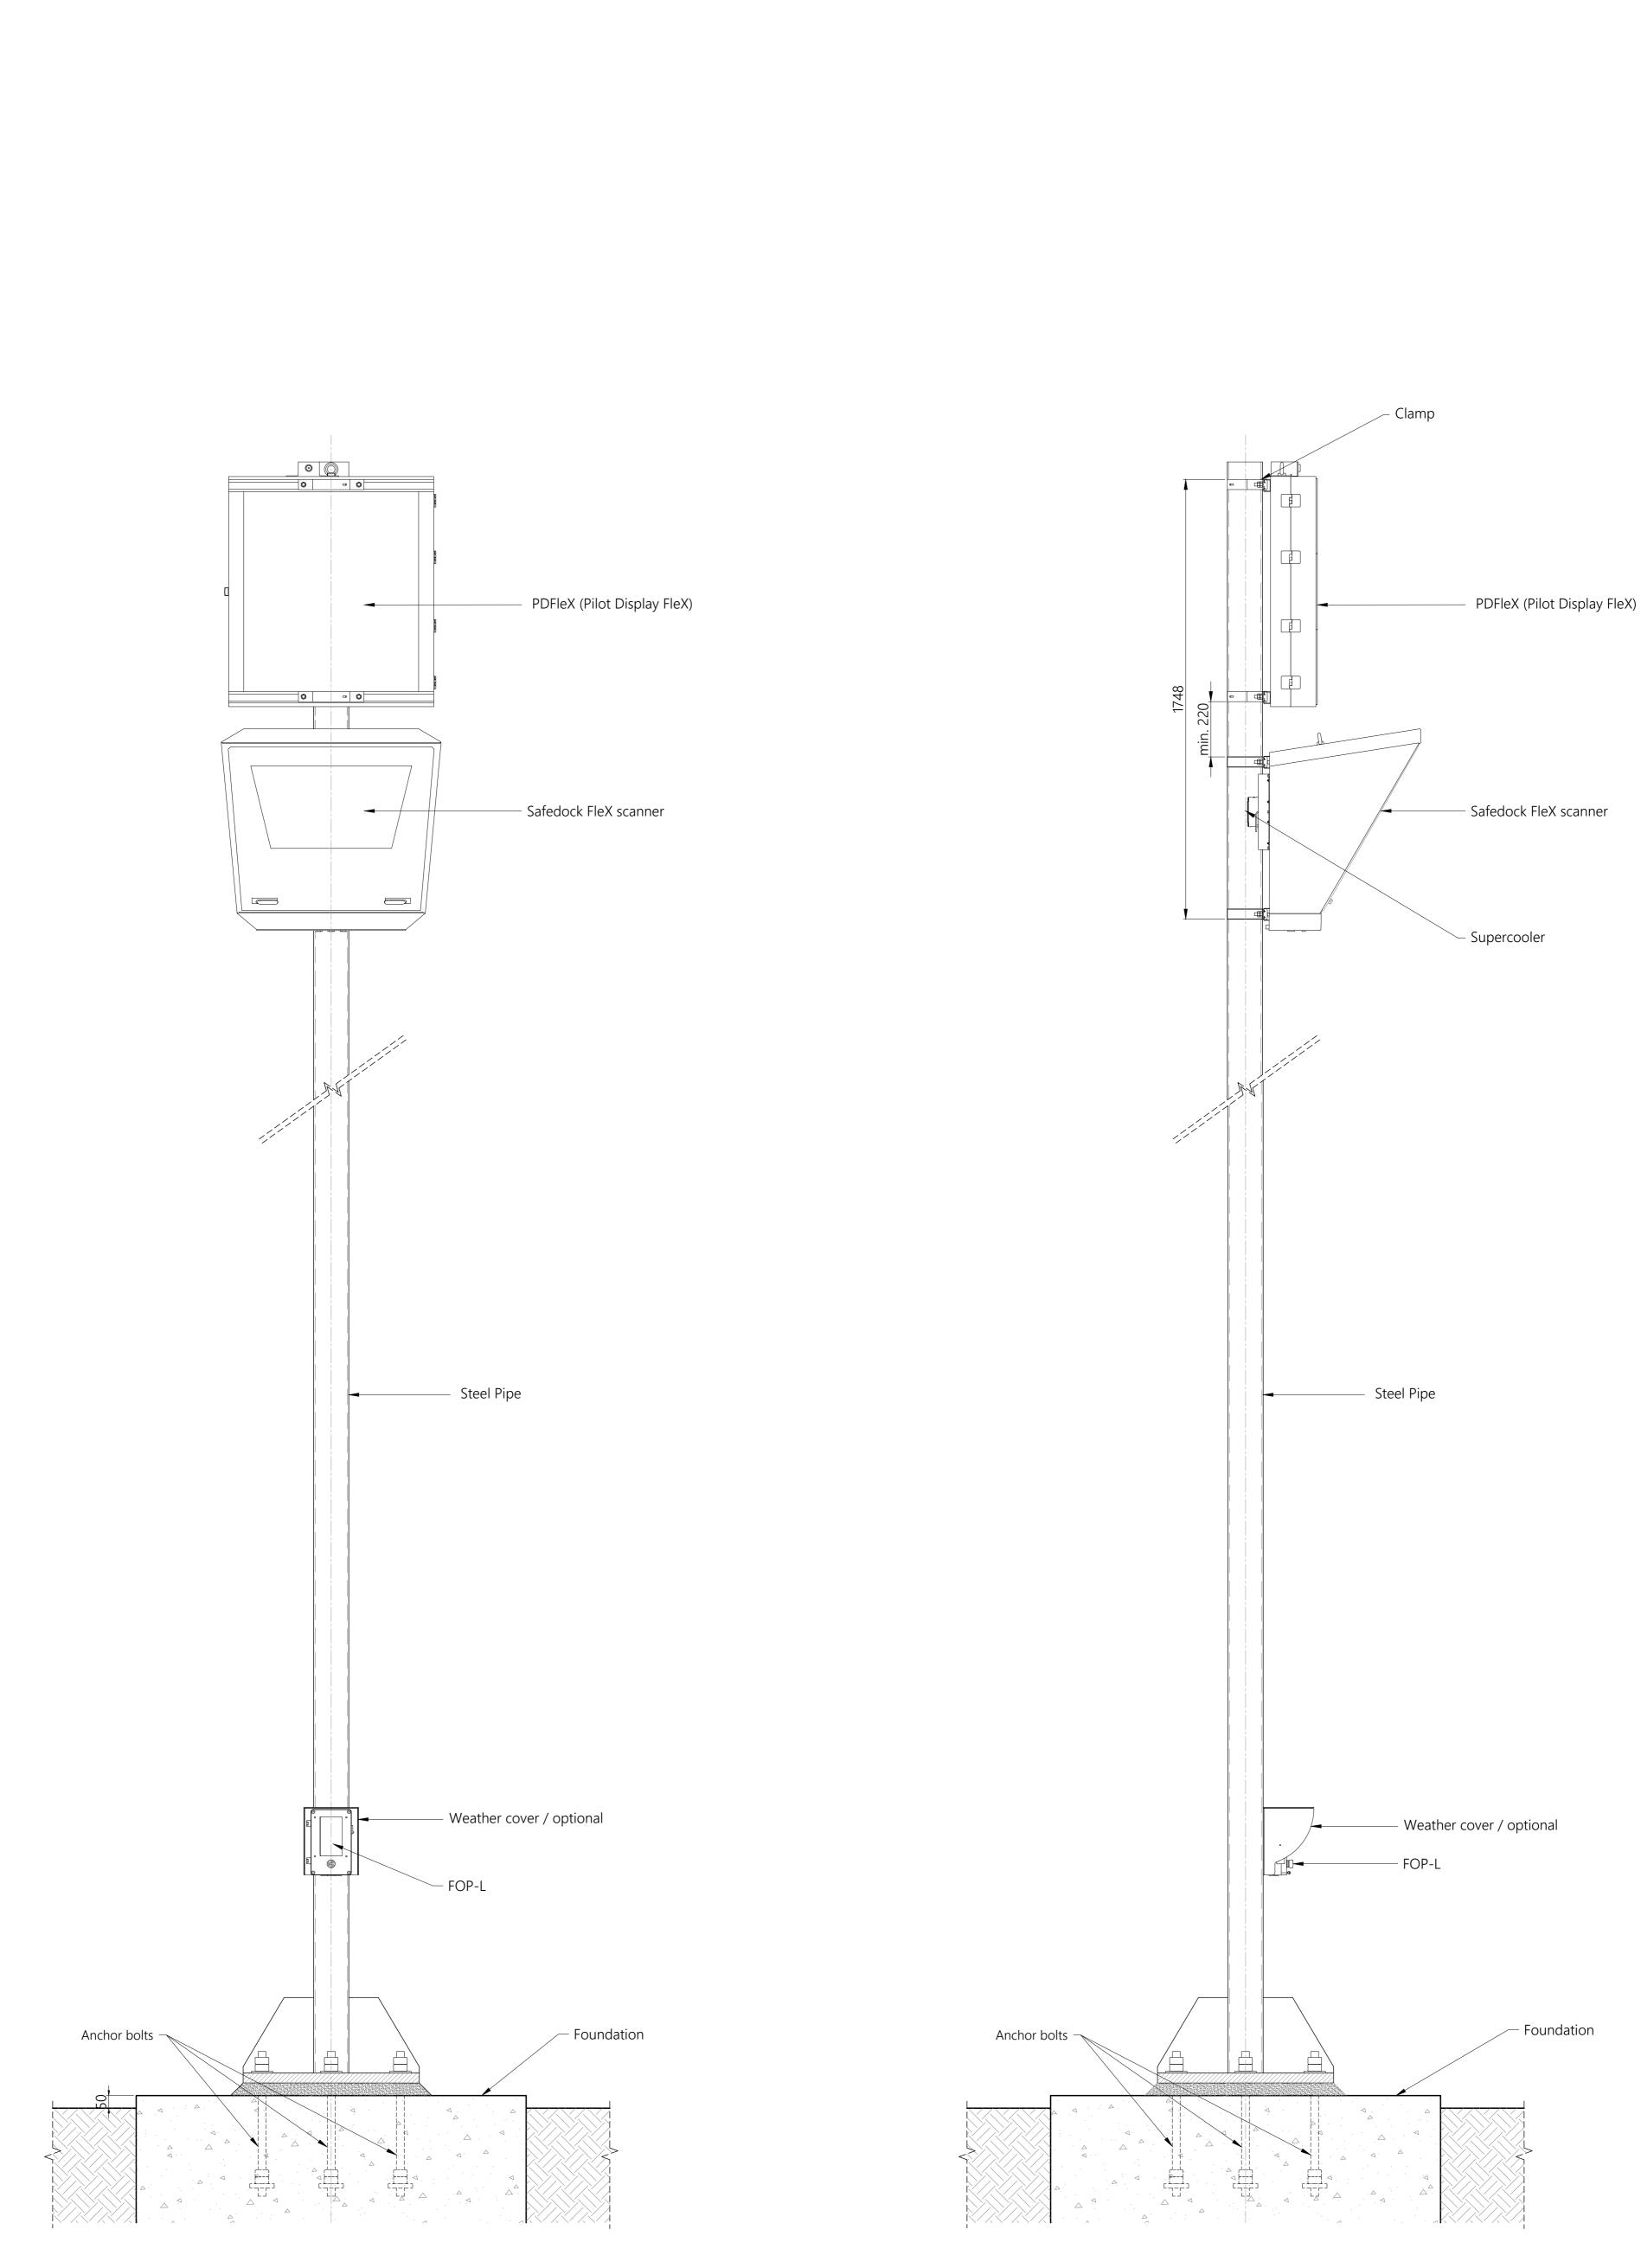

| NOTES:                                                                                                                                                                                                                                                                                        |                   | ADVANCED VISUAL DOCKING GUIDANCE SYSTEM | SCALE: N/A                    | UNIT: mm       |
|-----------------------------------------------------------------------------------------------------------------------------------------------------------------------------------------------------------------------------------------------------------------------------------------------|-------------------|-----------------------------------------|-------------------------------|----------------|
| 1. This drawing shows general installation details related to ADB Safegate products and is for information only, not for construction. The designer must verify compliance of design with local standards and varying characteristics for each unique airfield project.                       | ADB               | (A-VDGS)                                | DRAWN BY: EK                  | CHECKED BY: TH |
| 2. Foundation types and dimensions shown are only indicative. Installation details may vary depending on project specific Foundation types and dimensions.                                                                                                                                    | SAFEGATE          | SAFEDOCK FLEX-ON POLE                   | DATE: 13/09/2023              | SHEET: 1-2     |
| <ol> <li>Please refer to product installation manual for installation process details.</li> <li>ADB Safegate waives its liability for wrongful use of the information.</li> <li>The steel pipe, foundation, weather cover and anchor bolts are not part of the Safedock portfolio.</li> </ol> | Design & Consulti |                                         | ADBSG_G_VDGS_SAFEDOCK-FLEX_01 |                |

5.

3.

4.

TYPICAL INSTALLATION DETAILS

ADBSG\_G\_VDGS\_SAFEDOCK-FLEX\_01