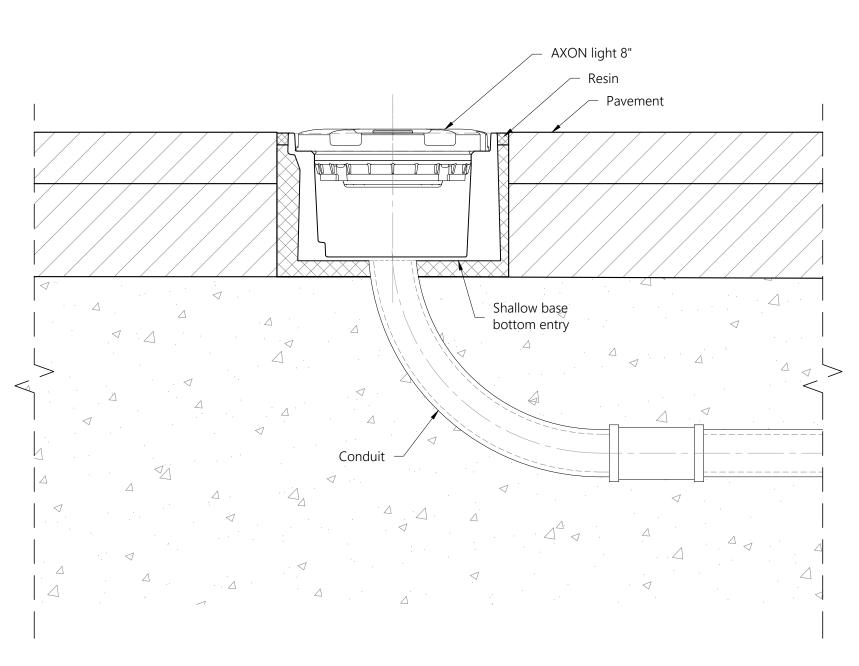

INSE TYPICAL

## SECTION AXON INSET 8" UNIDIRECTIONAL LIGHT Scale 1/4

## NOTES:

- 1. This drawing shows general installation details related to ADB Safegate products and is not for construction. The designer must verify compliance of design with local standards and varying characteristics for each unique airfield project.
- 2. Pavement types and dimensions shown are only indicative. Installation details may vary depending on project specific pavement types and dimensions.
- 3. Please refer to product installation manual for installation process details.