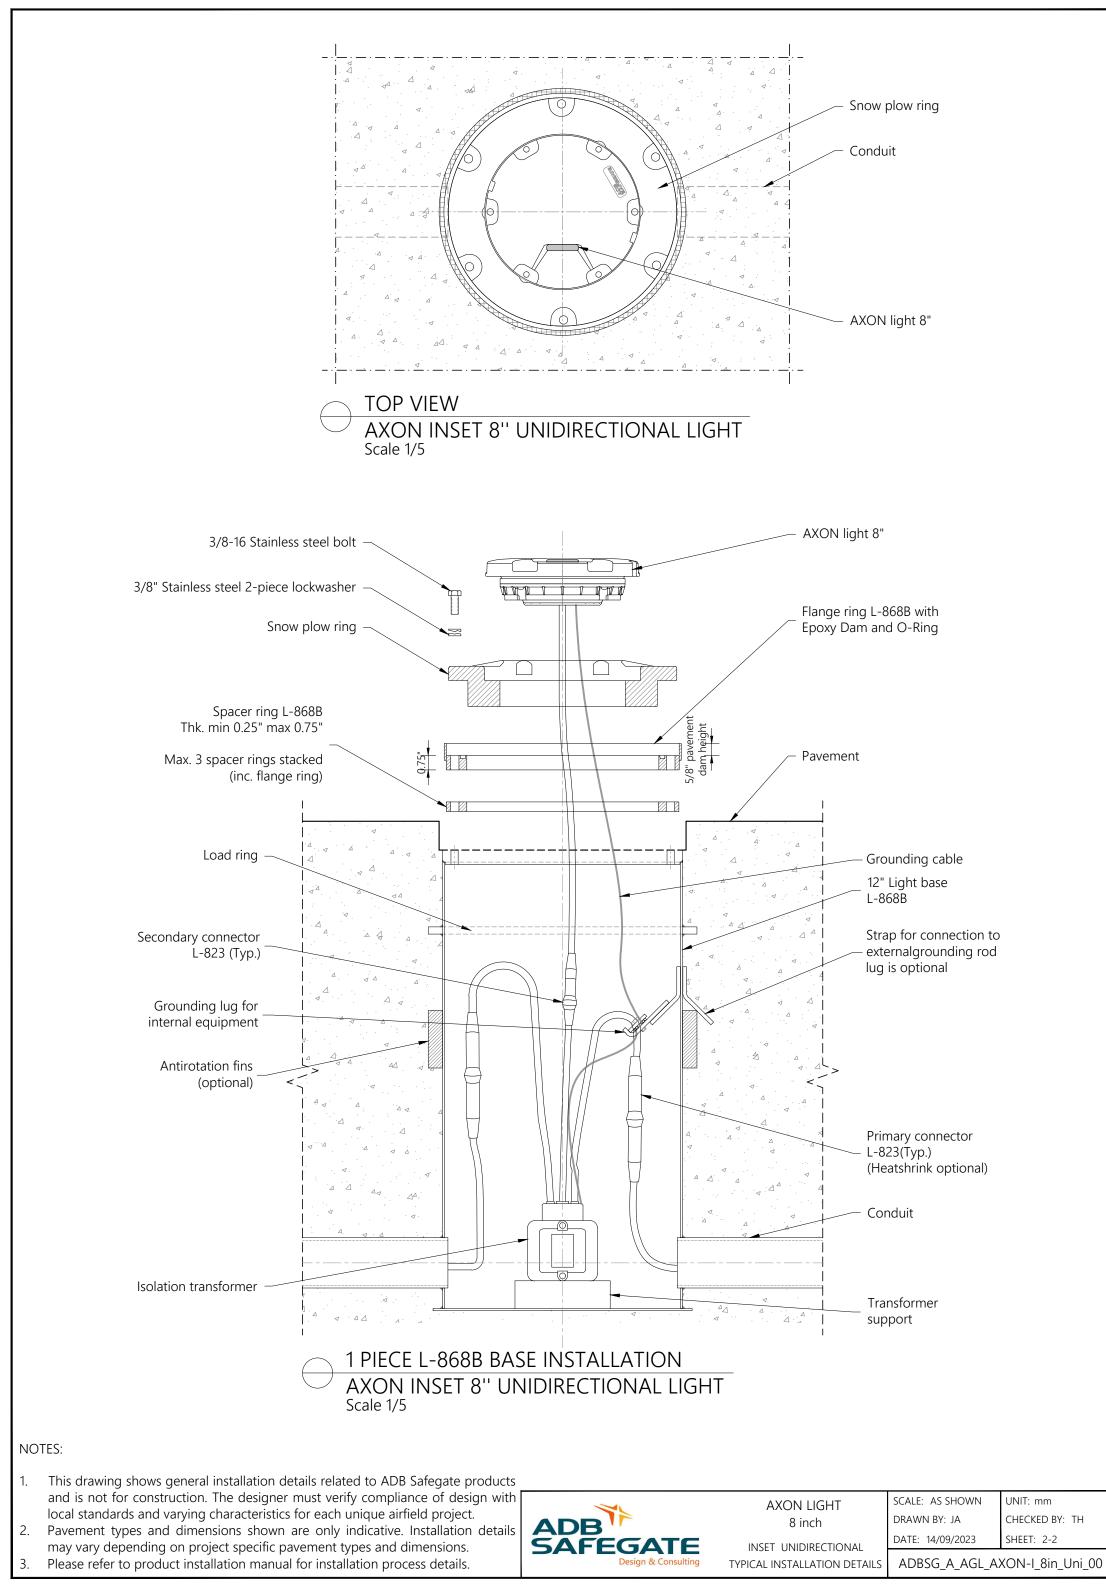

## SECTION AXON INSET 8" UNIDIRECTIONAL LIGHT Scale 1/4

## NOTES:

- 1. This drawing shows general installation details related to ADB Safegate products and is not for construction. The designer must verify compliance of design with local standards and varying characteristics for each unique airfield project.
- 2. Pavement types and dimensions shown are only indicative. Installation details may vary depending on project specific pavement types and dimensions.
- 3. Please refer to product installation manual for installation process details.

| XON LIGHT        | SCALE: AS SHOWN               | UNIT: mm       |
|------------------|-------------------------------|----------------|
| 8 inch           | DRAWN BY: JA                  | CHECKED BY: TH |
| T UNIDIRECTIONAL | DATE: 14/09/2023              | SHEET: 1-2     |
|                  | ADBSG_A_AGL_AXON-I_8in_Uni_00 |                |