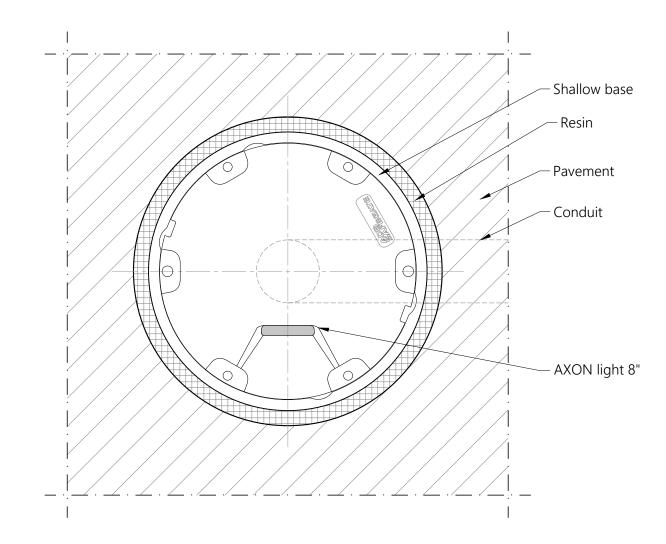

INSE TYPICAL

## SECTION AXON INSET 8" UNIDIRECTIONAL LIGHT Scale 1/4

## NOTES:

- 1. This drawing shows general installation details related to ADB Safegate products and is not for construction. The designer must verify compliance of design with local standards and varying characteristics for each unique airfield project.
- 2. Pavement types and dimensions shown are only indicative. Installation details may vary depending on project specific pavement types and dimensions.
- 3. Please refer to product installation manual for installation process details.