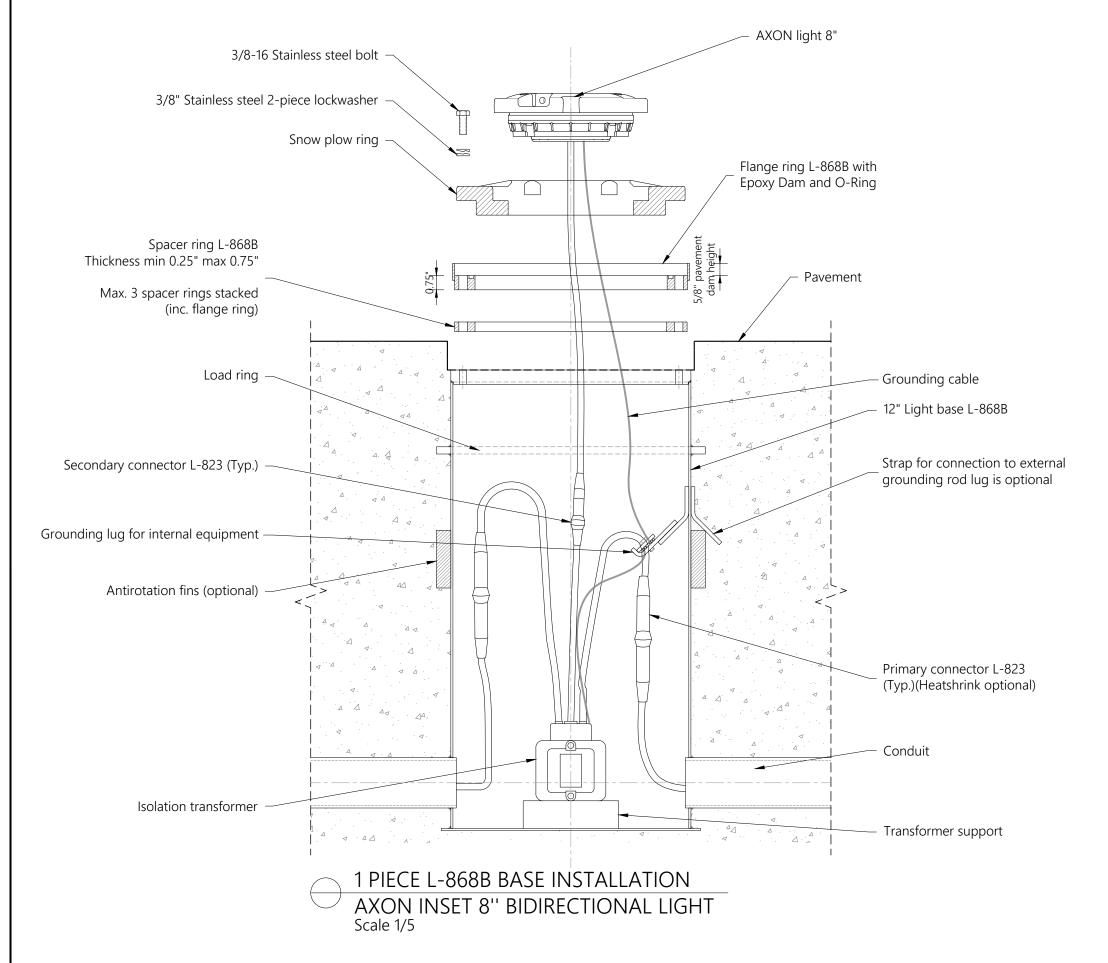

## NOTES:

- 1. This drawing shows general installation details related to ADB Safegate products and is not for construction. The designer must verify compliance of design with local standards and varying characteristics for each unique airfield project.
- 2. Pavement types and dimensions shown are only indicative. Installation details may vary depending on project specific pavement types and dimensions.
- 3. Please refer to product installation manual for installation process details.

## NOTES:

- 1. This drawing shows general installation details related to ADB Safegate products and is not for construction. The designer must verify compliance of design with local standards and varying characteristics for each unique airfield project.
- Pavement types and dimensions shown are only indicative. Installation details may vary depending on project specific pavement types and dimensions.
- . Please refer to product installation manual for installation process details.