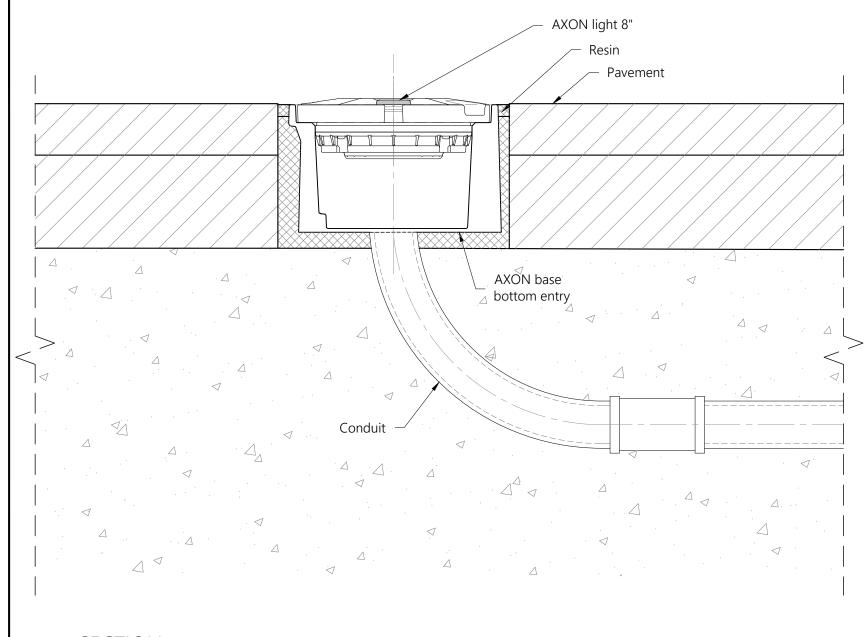

## NOTES:

- 1. This drawing shows general installation details related to ADB Safegate products and is not for construction. The designer must verify compliance of design with local standards and varying characteristics for each unique airfield project.
- 2. Pavement types and dimensions shown are only indicative. Installation details may vary depending on project specific pavement types and dimensions.
- 3. Please refer to product installation manual for installation process details.