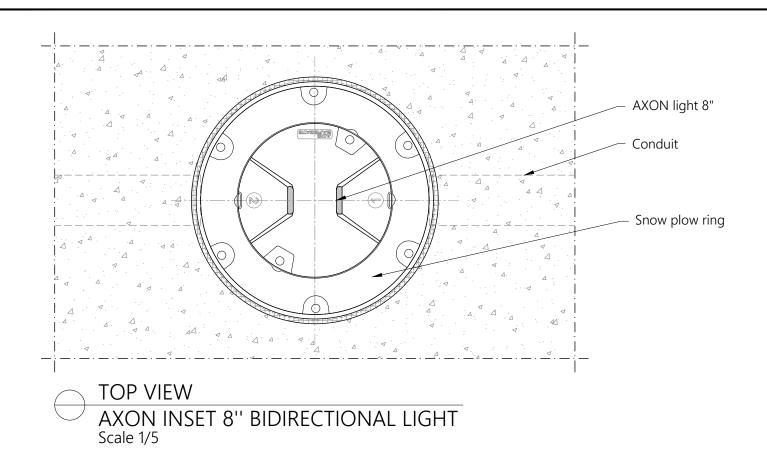

TOP VIEW

AXON INSET 8" BIDIRECTIONAL LIGHT Scale 1/3

AXON LIGHT 8 inch

INSET BIDIRECTIONAL
TYPICAL INSTALLATION DETAILS

SCALE: AS SHOWN

DRAWN BY: EK

DATE: 02/02/2024

SHEET: 1-2