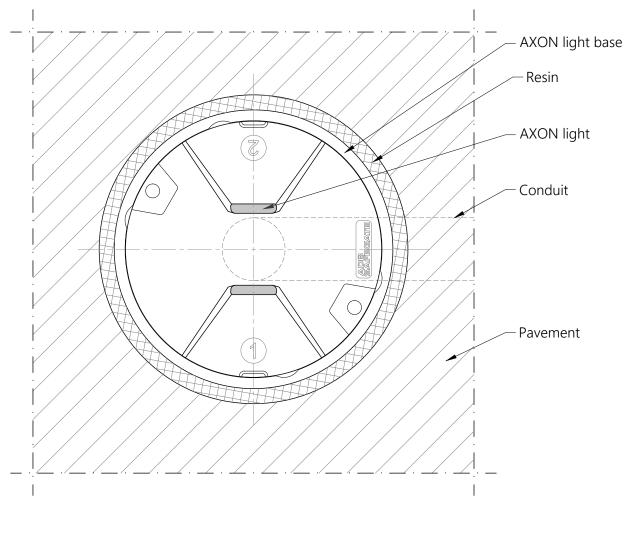

TOP VIEW

AXON INSET 8" BIDIRECTIONAL LIGHT Scale 1/3

AXON LIGHT 8 inch

INSET BIDIRECTIONAL
TYPICAL INSTALLATION DETAILS

SCALE: AS SHOWN

DRAWN BY: EK

DATE: 02/02/2024

SHEET: 1-2