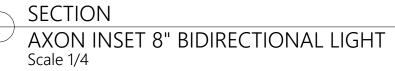

TOP VIEW

AXON INSET 8" BIDIRECTIONAL LIGHT Scale 1/3

AXON LIGHT 8 inch

INSET BIDIRECTIONAL
TYPICAL INSTALLATION DETAILS

SCALE: AS SHOWN

DRAWN BY: EK

DATE: 02/02/2024

SHEET: 1-2