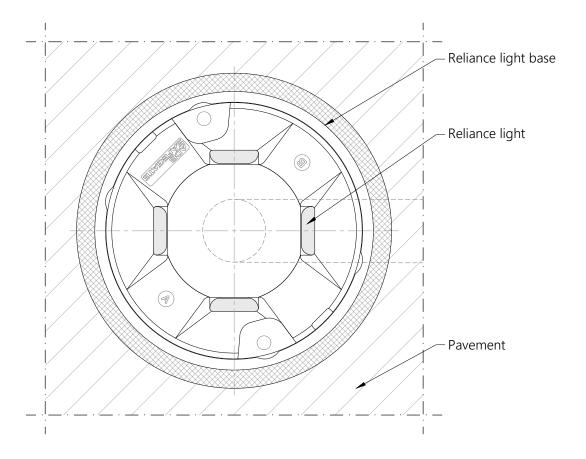

RELIANCE INSET 8" OMNIDIRECTIONAL LIGHT (4 windows) Scale 1/5



## TOP VIEW

RELIANCE INSET 8" OMNIDIRECTIONAL LIGHT (4 windows)
Scale 1/3

## NOTES:

- 1. This drawing shows general installation details related to ADB Safegate products and is for information only, not for construction. The designer must verify compliance of design with local standards and varying characteristics for each unique airfield project.
- 2. Pavement types and dimensions shown are only indicative. Installation details may vary depending on project specific pavement types and dimensions.
- 3. Please refer to product installation manual for installation process details.
- 4. ADB Safegate waives its liability for wrongful use of the information.



RELIANCE LIGHT 8 inch / 4 Windows

INSET OMNIDIRECTIONAL
TYPICAL INSTALLATION DETAILS

SCALE: AS SHOWN
DRAWN BY: EK

DRAWN BY: EK