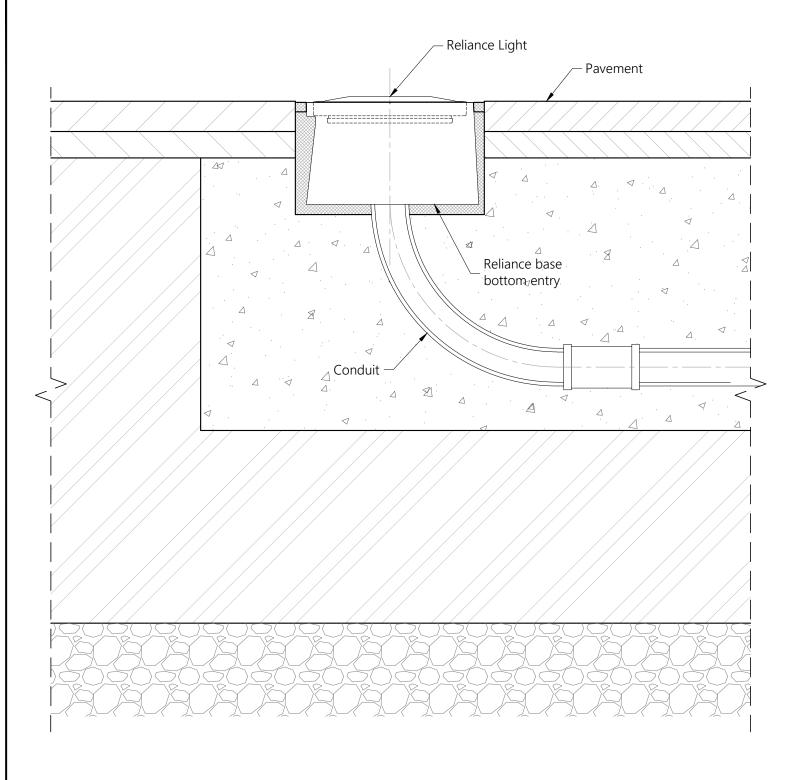

## NOTES:

- 1. This drawing shows general installation details related to ADB Safegate products and is for information only, not for construction. The designer must verify compliance of design with local standards and varying characteristics for each unique airfield project.
- 2. Pavement types and dimensions shown are only indicative. Installation details may vary depending on project specific pavement types and dimensions.
- 3. Please refer to product installation manual for installation process details.
- 4. ADB Safegate waives its liability for wrongful use of the information.

RELIANCE LIGHT 8 inch / 4 Windows

INSET OMNIDIRECTIONAL
TYPICAL INSTALLATION DETAILS

SCALE: AS SHOWN
DRAWN BY: EK

DRAWN BY: EK

DATE: 16/09/2022

CHECKED BY: TH

UNIT: mm

SHEET: 1-1