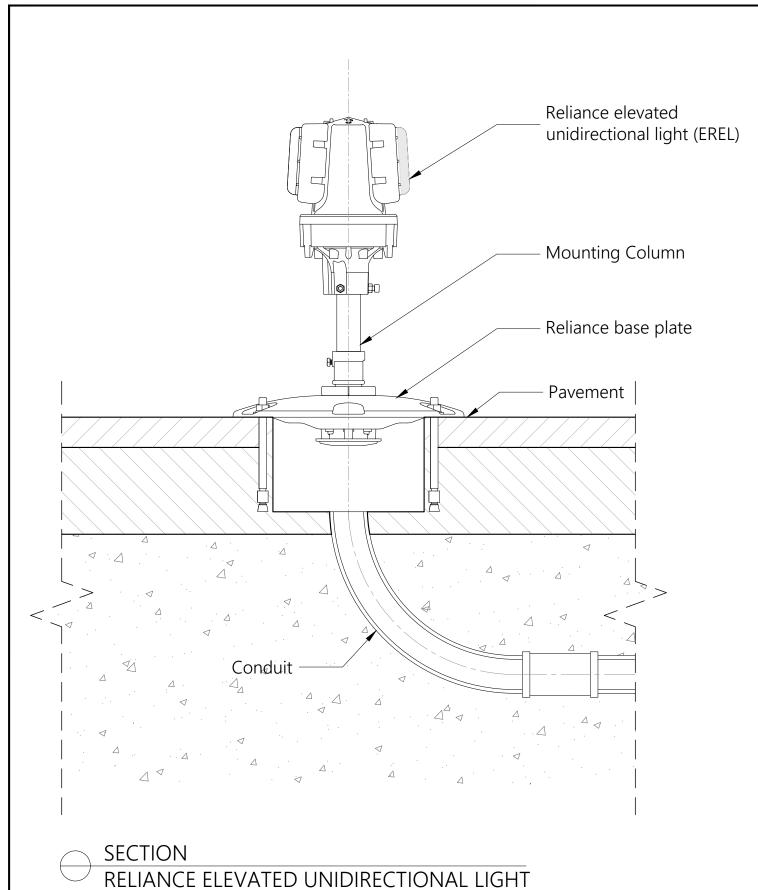

## Scale 1/5

NOTES:

1. This drawing shows general installation details related to ADB Safegate products and is for information only, not for construction. The designer must verify compliance of design with local standards and varying characteristics for each unique airfield project.

2. Pavement types and dimensions shown are only indicative. Installation details may vary depending on project specific pavement types and dimensions.

Please refer to product installation manual for installation process details.
ADB Safegate waives its liability for wrongful use of the information.

RELIANCE LIGHT (EREL)

ELEVATED UNIDIRECTIONAL TYPICAL INSTALLATION DETAILS SCALE: AS SHOWN

DRAWN BY: SA CHECKED BY: TH DATE: 04/10/2022

SHEET: 1-1

UNIT: mm

ADBSG\_A\_AGL\_RELIANCE-E\_EREL\_Uni\_00