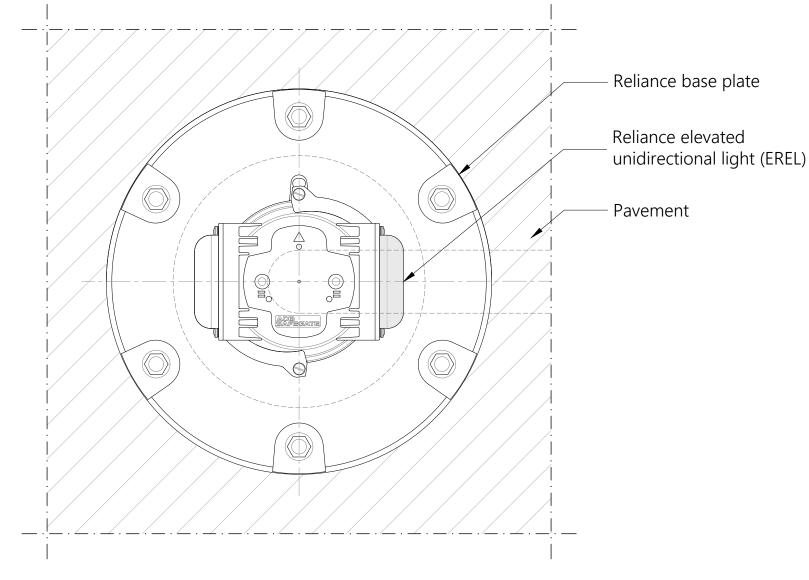

TOP VIEW RELIANCE ELEVATED UNIDIRECTIONAL LIGHT Scale 1/3

## Scale 1/5

NOTES:

1. This drawing shows general installation details related to ADB Safegate products and is for information only, not for construction. The designer must verify compliance of design with local standards and varying characteristics for each unique airfield project.

2. Pavement types and dimensions shown are only indicative. Installation details may vary depending on project specific pavement types and dimensions.

Please refer to product installation manual for installation process details.
ADB Safegate waives its liability for wrongful use of the information.



RELIANCE LIGHT (EREL)

ELEVATED UNIDIRECTIONAL TYPICAL INSTALLATION DETAILS SCALE: AS SHOWN

DRAWN BY: SA CHECKED BY: TH DATE: 04/10/2022

SHEET: 1-