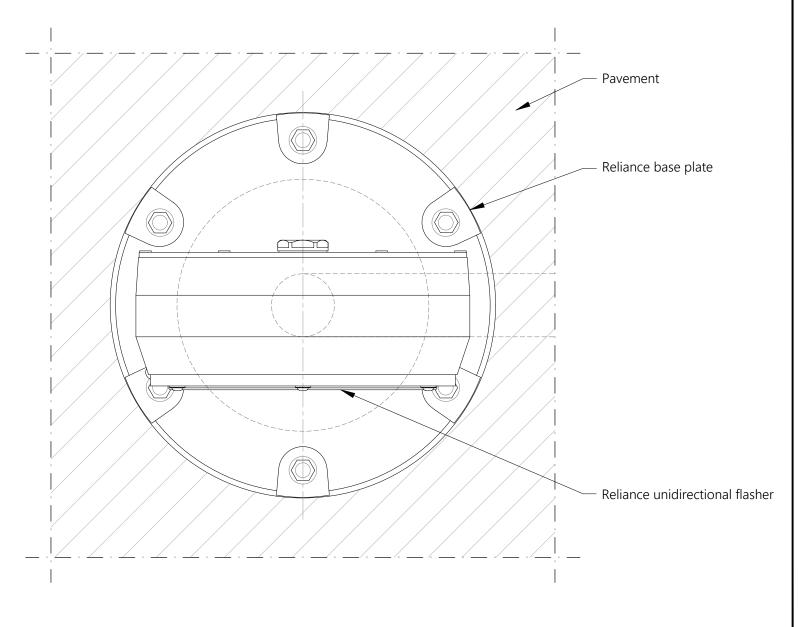

## TOP VIEW

## NOTES:

- 1. This drawing shows general installation details related to ADB Safegate products and is for information only, not for construction. The designer must verify compliance of design with local standards and varying characteristics for each unique airfield project.
- 2. Pavement types and dimensions shown are only indicative. Installation details may vary depending on project specific pavement types and dimensions.
- 3. Please refer to product installation manual for installation process details.
- 4. ADB Safegate waives its liability for wrongful use of the information.

RELIANCE LIGHT FLASHER

ELEVATED UNIDRECTIONAL
TYPICAL INSTALLATION DETAILS

SCALE: AS SHOWN
DRAWN BY: JA

DRAWN BY: JA

DATE: 16/09/2022

\_\_\_\_

CHECKED BY: TH

UNIT: mm