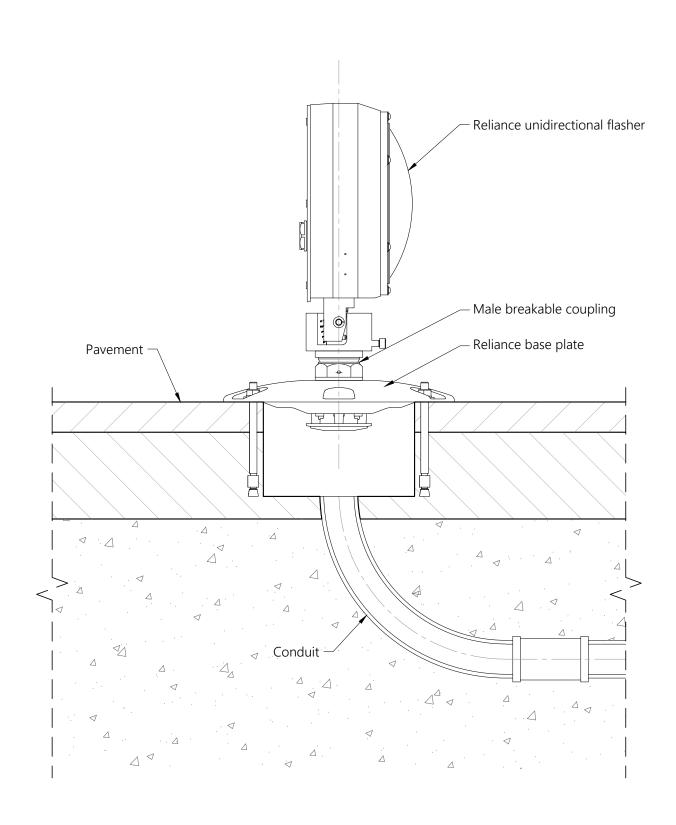

SECTION

RELIANCE ELEVATED UNIDIRECTIONAL FLASHER
Scale 1/5

## NOTES:

- 1. This drawing shows general installation details related to ADB Safegate products and is for information only, not for construction. The designer must verify compliance of design with local standards and varying characteristics for each unique airfield project.
- 2. Pavement types and dimensions shown are only indicative. Installation details may vary depending on project specific pavement types and dimensions.
- 3. Please refer to product installation manual for installation process details.
- 4. ADB Safegate waives its liability for wrongful use of the information.

RELIANCE LIGHT FLASHER

ELEVATED UNIDRECTIONAL
TYPICAL INSTALLATION DETAILS

SCALE: AS SHOWN
DRAWN BY: JA

DRAWN BY: JA

DATE: 16/09/2022

\_\_\_\_

CHECKED BY: TH

UNIT: mm