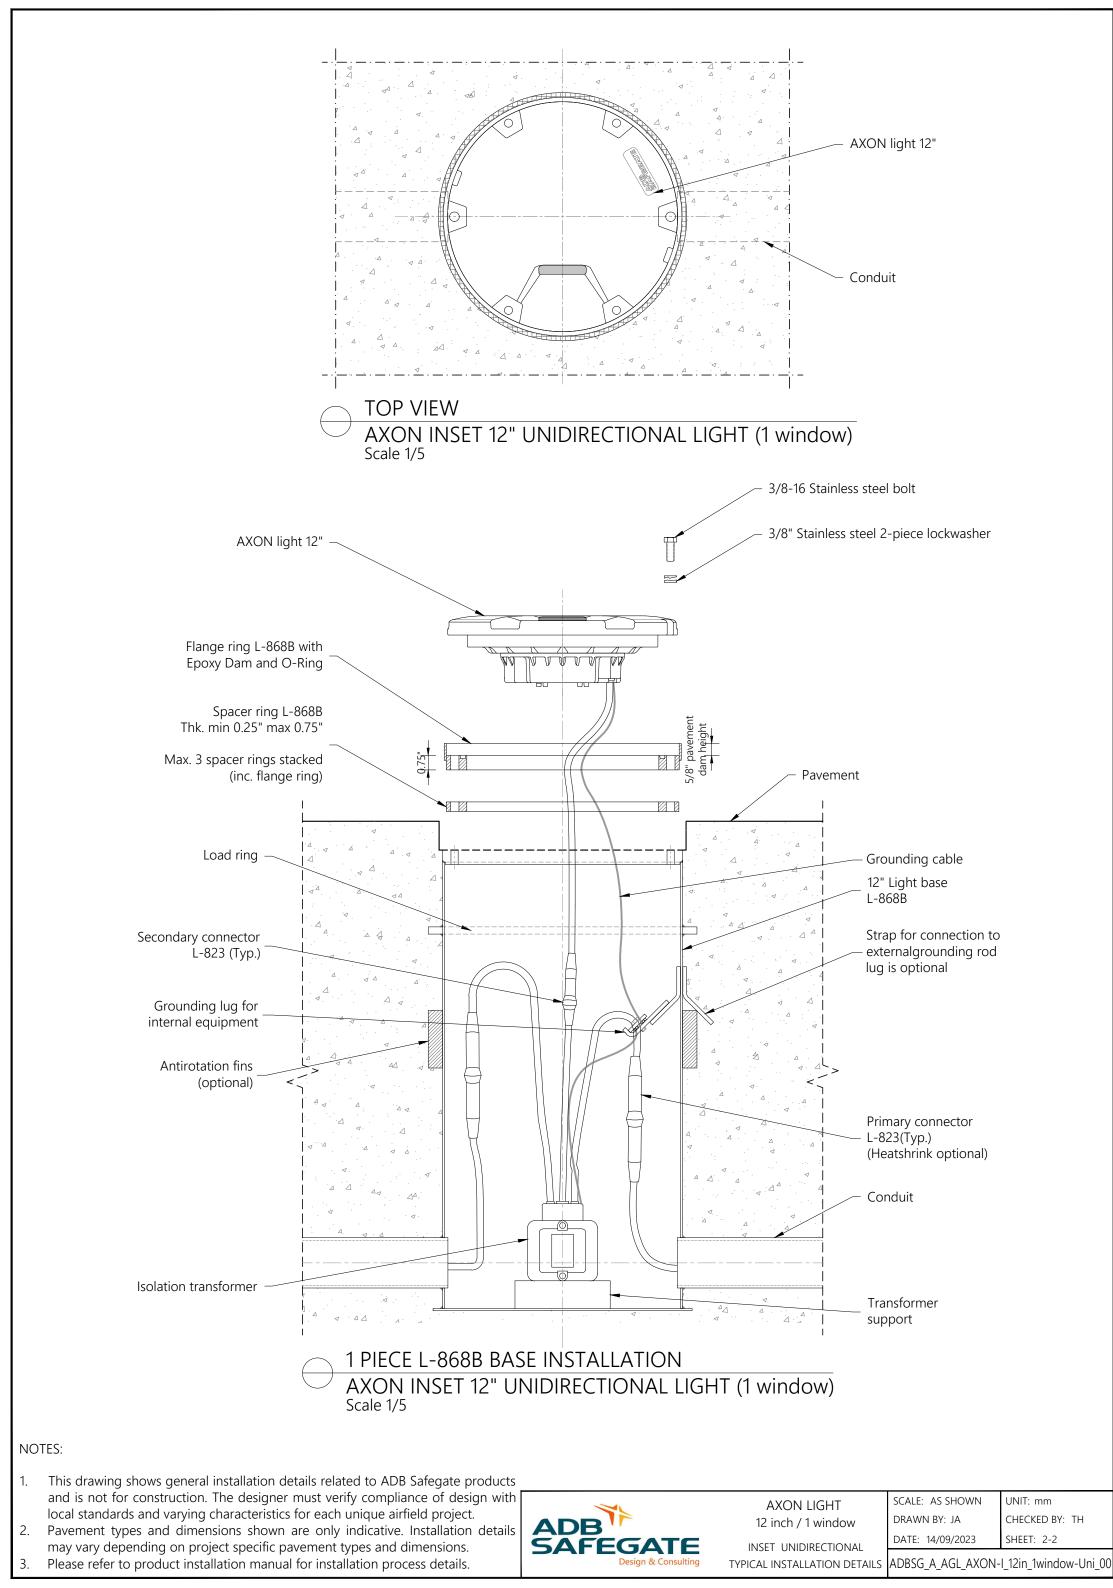

## NOTES:

- 1. This drawing shows general installation details related to ADB Safegate products and is not for construction. The designer must
- verify compliance of design with local standards and varying characteristics for each unique airfield project. 2. Pavement types and dimensions shown are only indicative. Installation details may vary depending on project specific pavement types and dimensions.
- 3. Please refer to product installation manual for installation process details.

## AXON INSET 12" UNIDIRECTIONAL LIGHT (1 window)

| AXON LIGHT       | SCALE: AS SHOWN                        | UNIT: mm       |
|------------------|----------------------------------------|----------------|
| inch / 1 window  | DRAWN BY: JA                           | CHECKED BY: TH |
| T UNIDIRECTIONAL | DATE: 14/09/2023                       | SHEET: 1-2     |
|                  | ADBSG_A_AGL_AXON-I_12in_1window-Uni_00 |                |