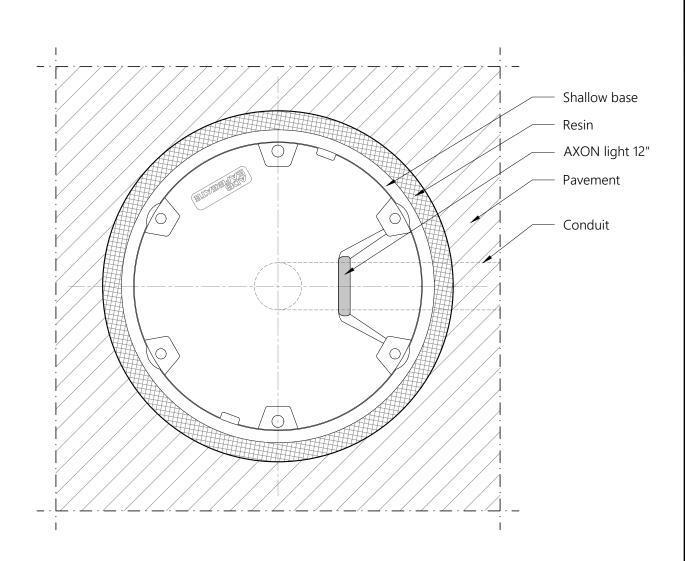

## SECTION AXON INSET 12" UNIDIRECTIONAL LIGHT (1 window) Scale 1/5



## NOTES:

- 1. This drawing shows general installation details related to ADB Safegate products and is not for construction. The designer must
- verify compliance of design with local standards and varying characteristics for each unique airfield project. 2. Pavement types and dimensions shown are only indicative. Installation details may vary depending on project specific pavement types and dimensions.
- 3. Please refer to product installation manual for installation process details.



## AXON INSET 12" UNIDIRECTIONAL LIGHT (1 window)

| AXON LIGHT       | SCALE: AS SHOWN                        | UNIT: mm       |
|------------------|----------------------------------------|----------------|
| inch / 1 window  | DRA