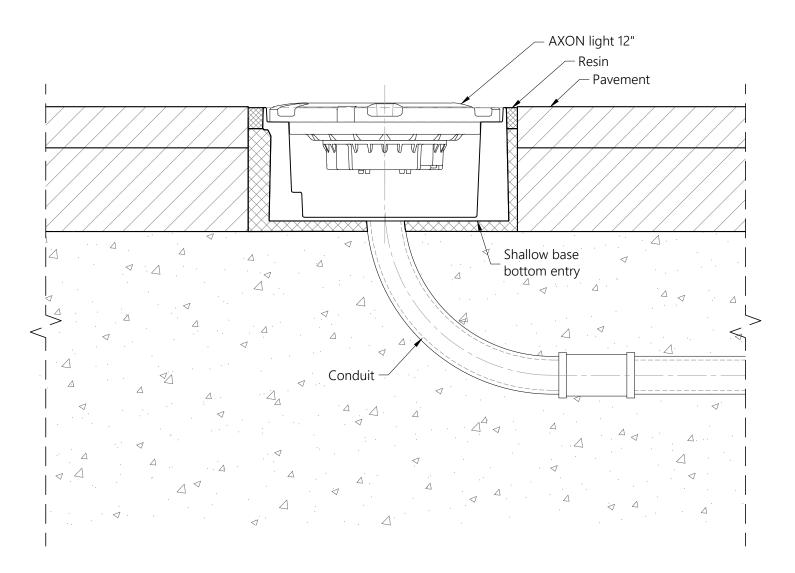

## SECTION AXON INSET 12" UNIDIRECTIONAL LIGHT (1 window) Scale 1/5



## NOTES:

- 1. This drawing shows general installation details related to ADB Safegate products and is not for construction. The designer must
- verify compliance of design with local standards and varying characteristics for each unique airfield project. 2. Pavement types and dimensions shown are only indicative. Installation details may vary depending on project specific pavement types and dimensions.
- 3. Please refer to product installation manual for installation process details.



## AXON INSET 12" UNIDIRECTIONAL LIGHT (1 window)

| AXON LIGHT       | SCALE: AS SHOWN                        | UNIT: mm       |
|------------------|----------------------------------------|----------------|
| inch / 1 window  | D