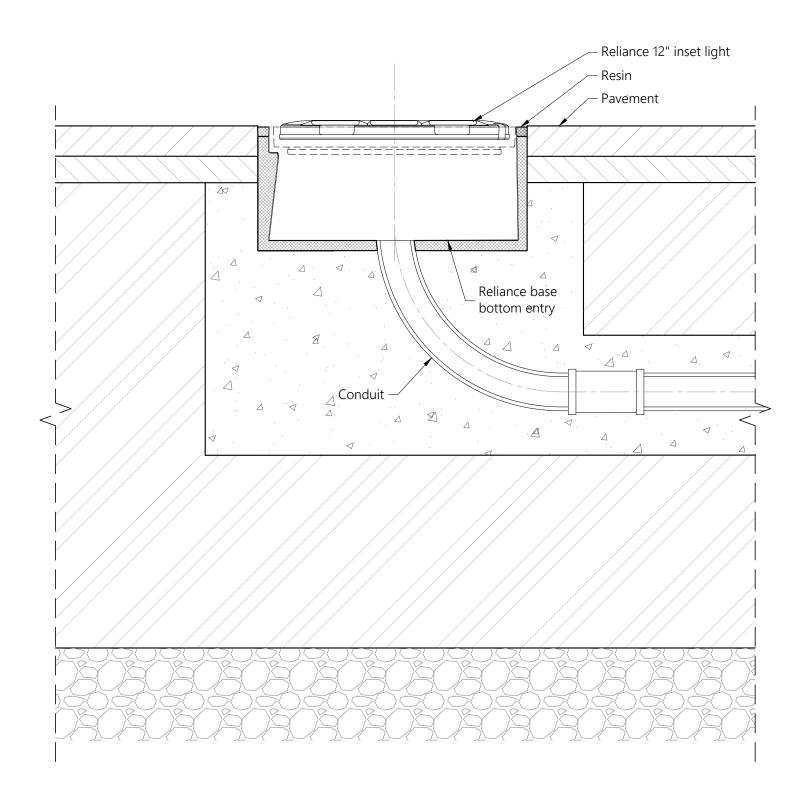

**SECTION** RELIANCE INSET 12" UNIDIRECTIONAL LIGHT (3 windows) Scale 1/5

TOP VIEW

RELIANCE INSET 12" UNIDIRECTIONAL LIGHT (3 windows) Scale 1/5

RELIANCE LIGHT 12 inch / 3 windows

INSET UNIDIRECTIONAL

DRAWN BY: JA DATE: 16/09/2022 TYPICAL INSTALLATION DETAILS

SCALE: AS SHOWN UNIT: mm CHECKED BY: TH SHEET: 1-1

ADBSG\_A\_AGL\_RELIANCE-I\_12in\_3windows\_Uni\_00