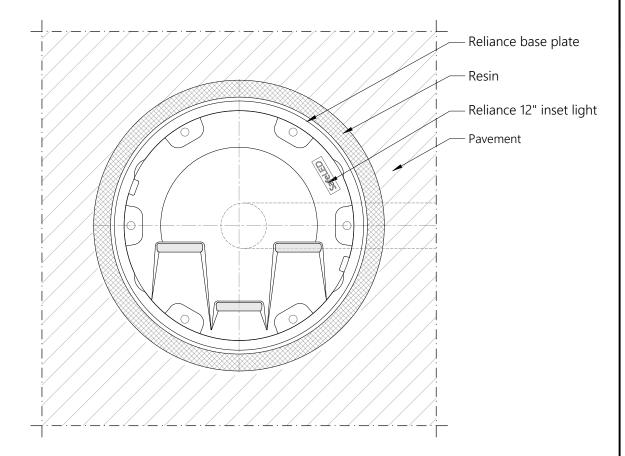

**SECTION** RELIANCE INSET 12" UNIDIRECTIONAL LIGHT (3 windows) Scale 1/5

TOP VIEW

RELIANCE INSET 12" UNIDIRECTIONAL LIGHT (3 windows) Scale 1/5

RELIANCE LIGHT 12 inch / 3 windows

INSET UNIDIRECTIONAL

DRAWN BY: JA DATE: 16/09/2022 TYPICAL INSTALLATION DETAILS

SCALE: AS SHOWN UNIT: mm CHECKED BY: TH SHEET: 1-1

ADBSG\_A\_AGL\_RELIANCE-I\_12in\_3windows\_Uni\_00