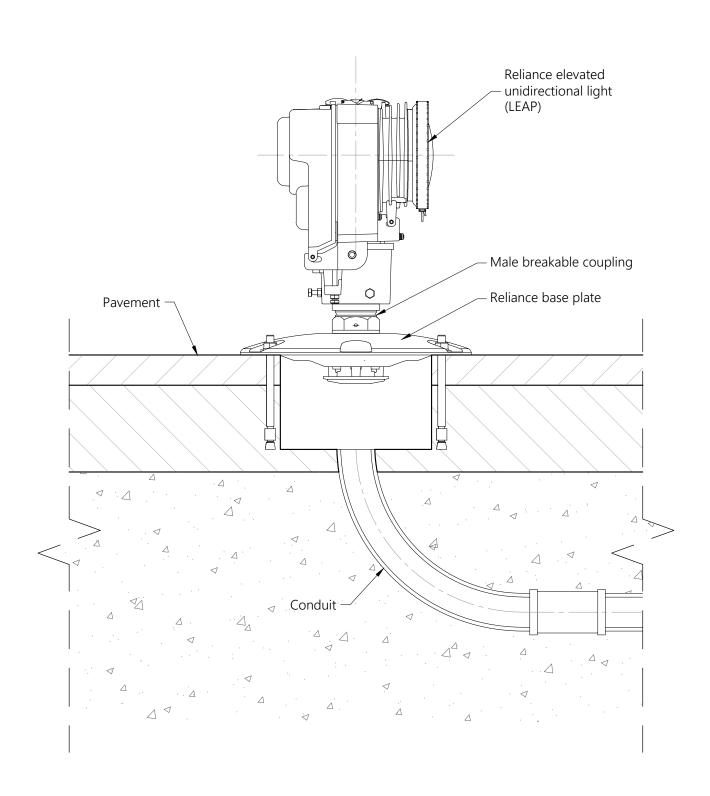

SECTION

RELIANCE ELEVATED UNIDIRECTIONAL LIGHT
Scale 1/5

## NOTES:

- 1. This drawing shows general installation details related to ADB Safegate products and is for information only, not for construction. The designer must verify compliance of design with local standards and varying characteristics for each unique airfield project.
- 2. Pavement types and dimensions shown are only indicative. Installation details may vary depending on project specific pavement types and dimensions.
- 3. Please refer to product installation manual for installation process details.
- 4. ADB Safegate waives its liability for wrongful use of the information.

RELIANCE LIGHT LEAP

ELEVATED UNIDRECTIONAL
TYPICAL INSTALLATION DETAILS

SCALE: AS SHOWN
DRAWN BY: JA

DRAWN BY: JA CHECKED BY: TH

DATE: 16/09/2022 SHEET: 1-1

UNIT: mm

ADBSG\_A\_AGL\_RELIANCE-E\_LEAP\_Uni\_00