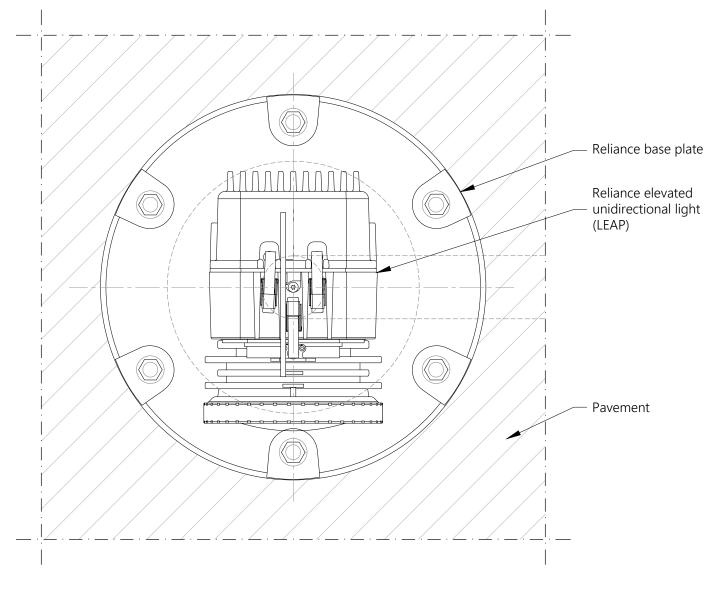

## RELIANCE ELEVATED UNIDIRECTIONAL LIGHT Scale 1/3

## NOTES:

- 1. This drawing shows general installation details related to ADB Safegate products and is for information only, not for construction. The designer must verify compliance of design with local standards and varying characteristics for each unique airfield project.
- 2. Pavement types and dimensions shown are only indicative. Installation details may vary depending on project specific pavement types and dimensions.
- 3. Please refer to product installation manual for installation process details.
- 4. ADB Safegate waives its liability for wrongful use of the information.

RELIANCE LIGHT LEAP

ELEVATED UNIDRECTIONAL
TYPICAL INSTALLATION DETAILS

SCALE: AS SHOWN
DRAWN BY: JA

DRAWN BY: JA CHECKED BY: TH

DATE: 16/09/2022 SHEET: 1-1

UNIT: mm

ADBSG\_A\_AGL\_RELIANCE-E\_LEAP\_Uni\_00