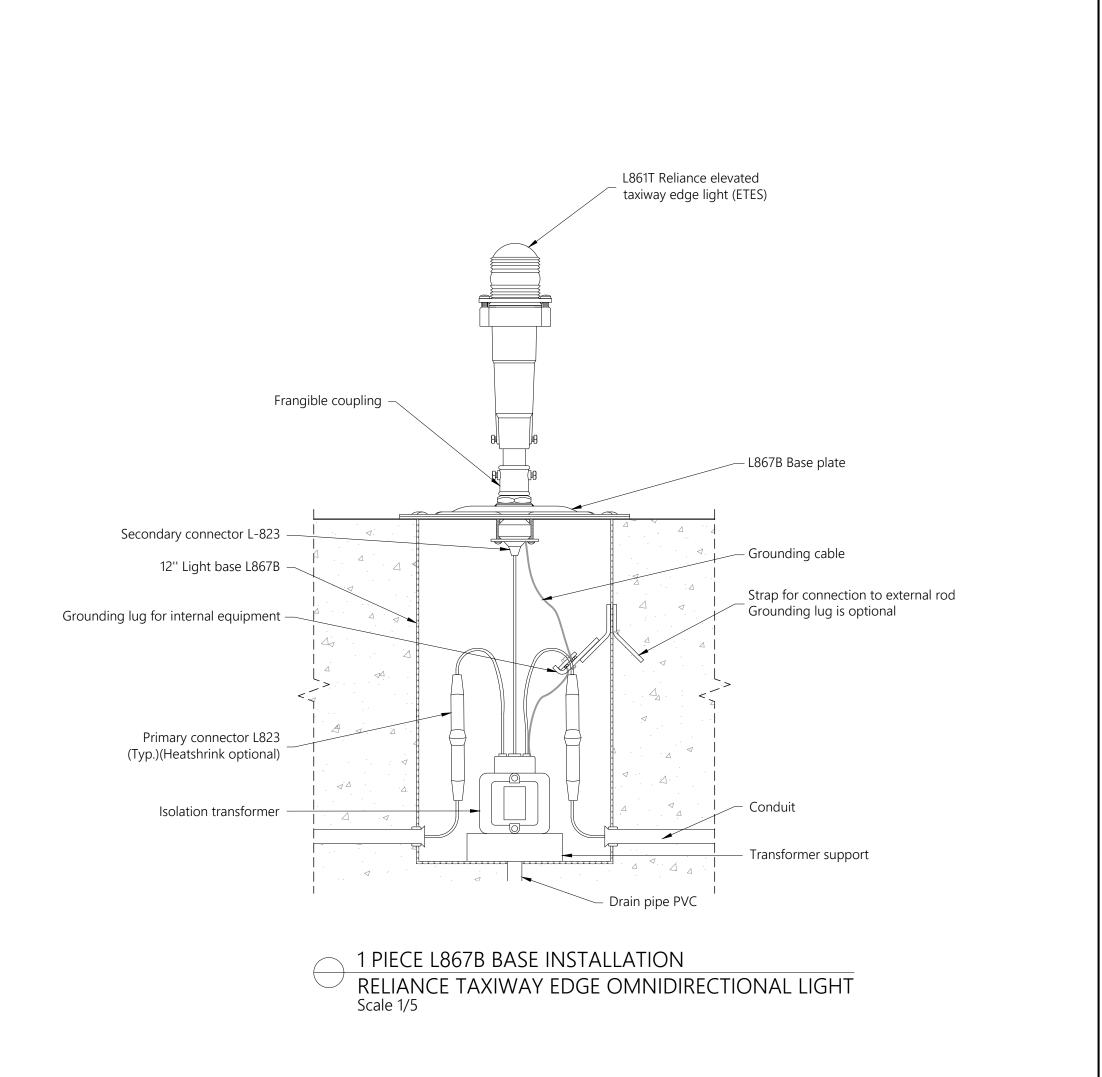

# 1 PIECE L868B BASE INSTALLATION

## RELIANCE TAXIWAY EDGE OMNIDIRECTIONAL LIGHT Scale 1/5