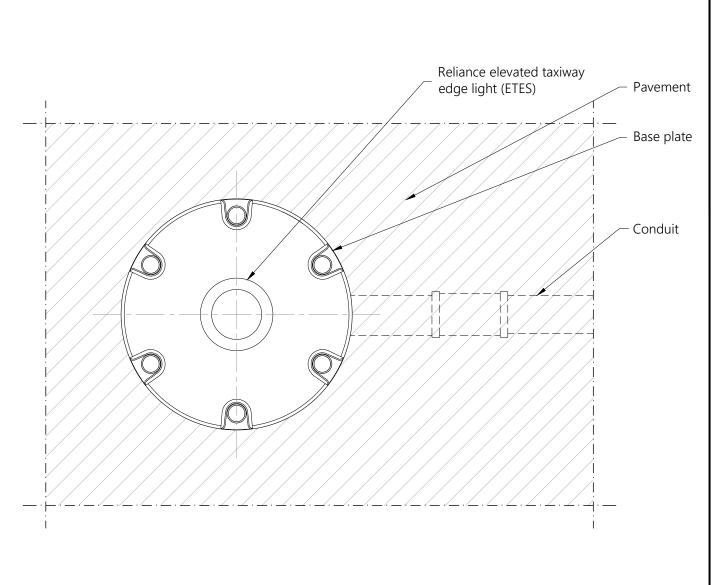

## NOTES:

- This drawing shows general installation details related to ADB Safegate products and is not for construction. The designer must verify compliance of design with local standards and varying characteristics for each unique airfield project.
  Pavement types and dimensions shown are only indicative. Installation details may vary depending on project specific pavement
- types and dimensions.
- Please refer to product installation manual for installation process details. 3.





ELEVATE TYPICAL

|                                                    | SCALE: AS SHOWN<br>DRAWN BY: SK       | UNIT: mm<br>CHECKED BY: TH |
|----------------------------------------------------|---------------------------------------|----------------------------|
| ETES<br>ED OMNIDIRECTIONAL<br>INSTALL