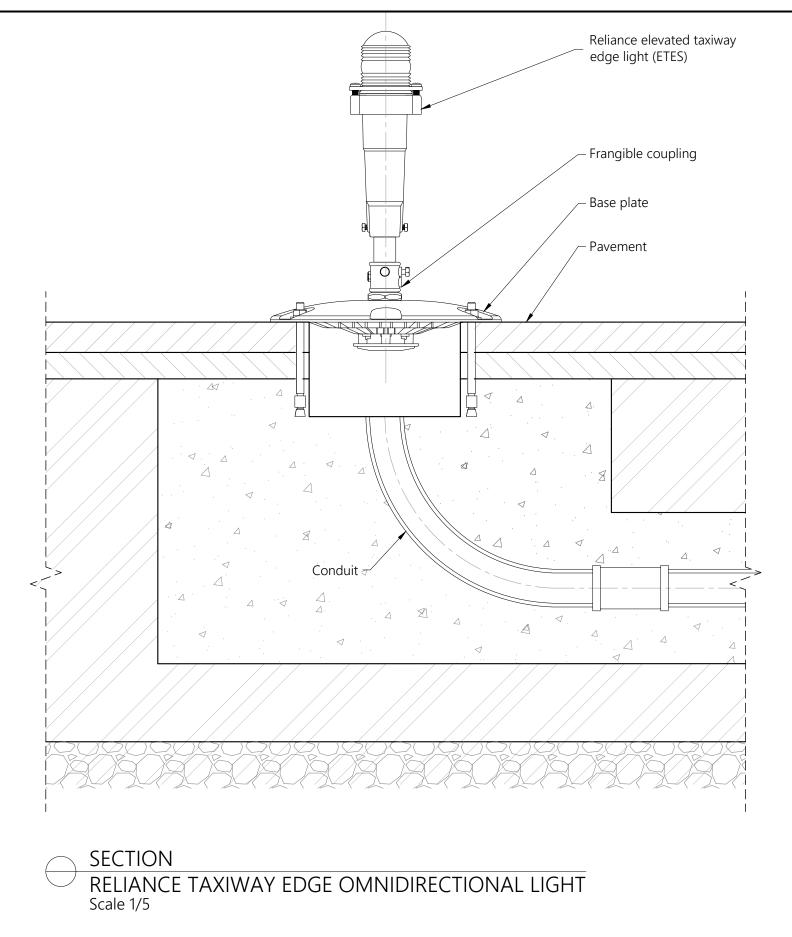

# 1 PIECE L868B BASE INSTALLATION

## RELIANCE TAXIWAY EDGE OMNIDIRECTIONAL LIGHT Scale 1/5