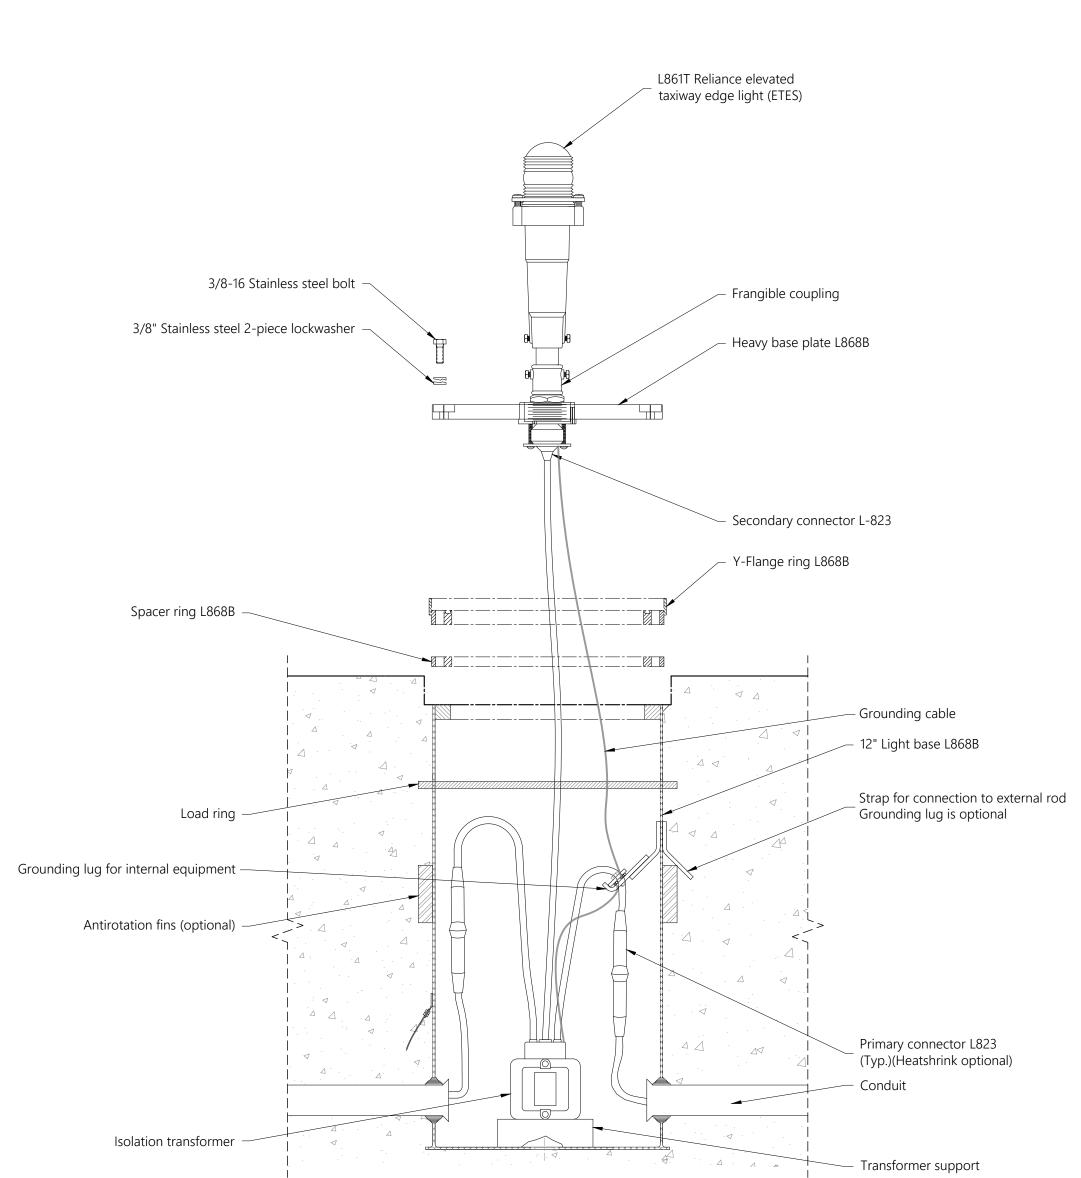

ELEVATE TYPICAL

|                                                    | SCALE: AS SHOWN<br>DRAWN BY: SK       | UNIT: mm<br>CHECKED BY: TH |
|----------------------------------------------------|---------------------------------------|----------------------------|
| ETES<br>ED OMNIDIRECTIONAL<br>INSTALLATION DETAILS | DATE: 17/02/2023                      | SHEET: 1-3                 |
|                                                    | ADBSG_A_AGL_RELIANCE-E_ETES L_Omni_00 |                            |

# 1 PIECE L868B BASE INSTALLATION