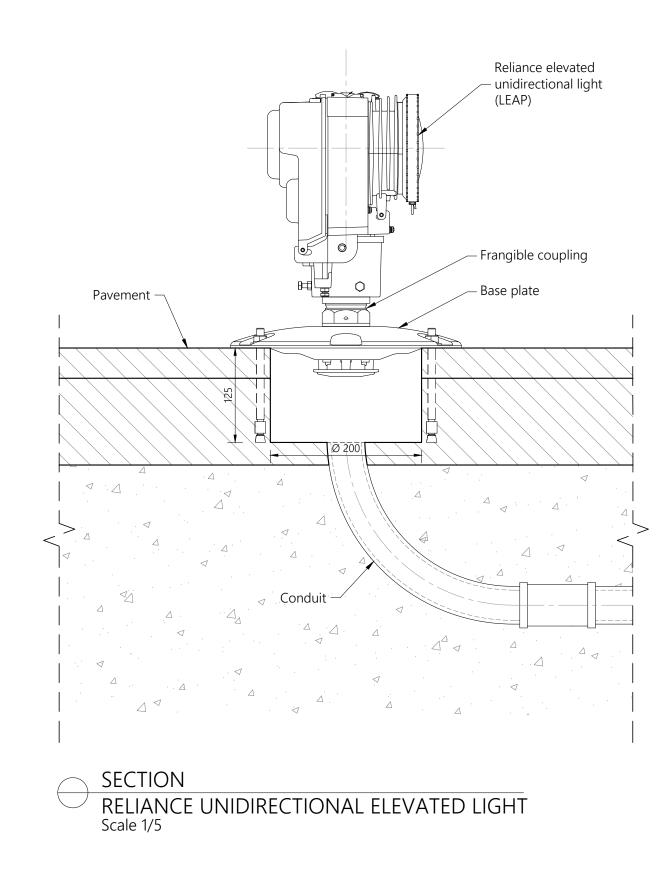

ELEVATED UNIDIRECTIONAL TYPICAL INSTALLATION DETAILS DATE: 20/12/2023 SHEET: 1-2 ADBSG\_A\_AGL\_RELIANCE-E\_LEAP\_Uni\_0^

- 1. This drawing shows general installation details related to ADB Safegate products and is for information only, not for construction. The designer must verify compliance of design with local standards and varying characteristics for each unique airfield project.
- 2. Pavement types and dimensions shown are only indicative. Installation details may vary depending on project specific pavement types and dimensions.
- 3. Please refer to product installation manual for installation process details.
- 4. ADB Safegate waives its liability for wrongful use of the information.