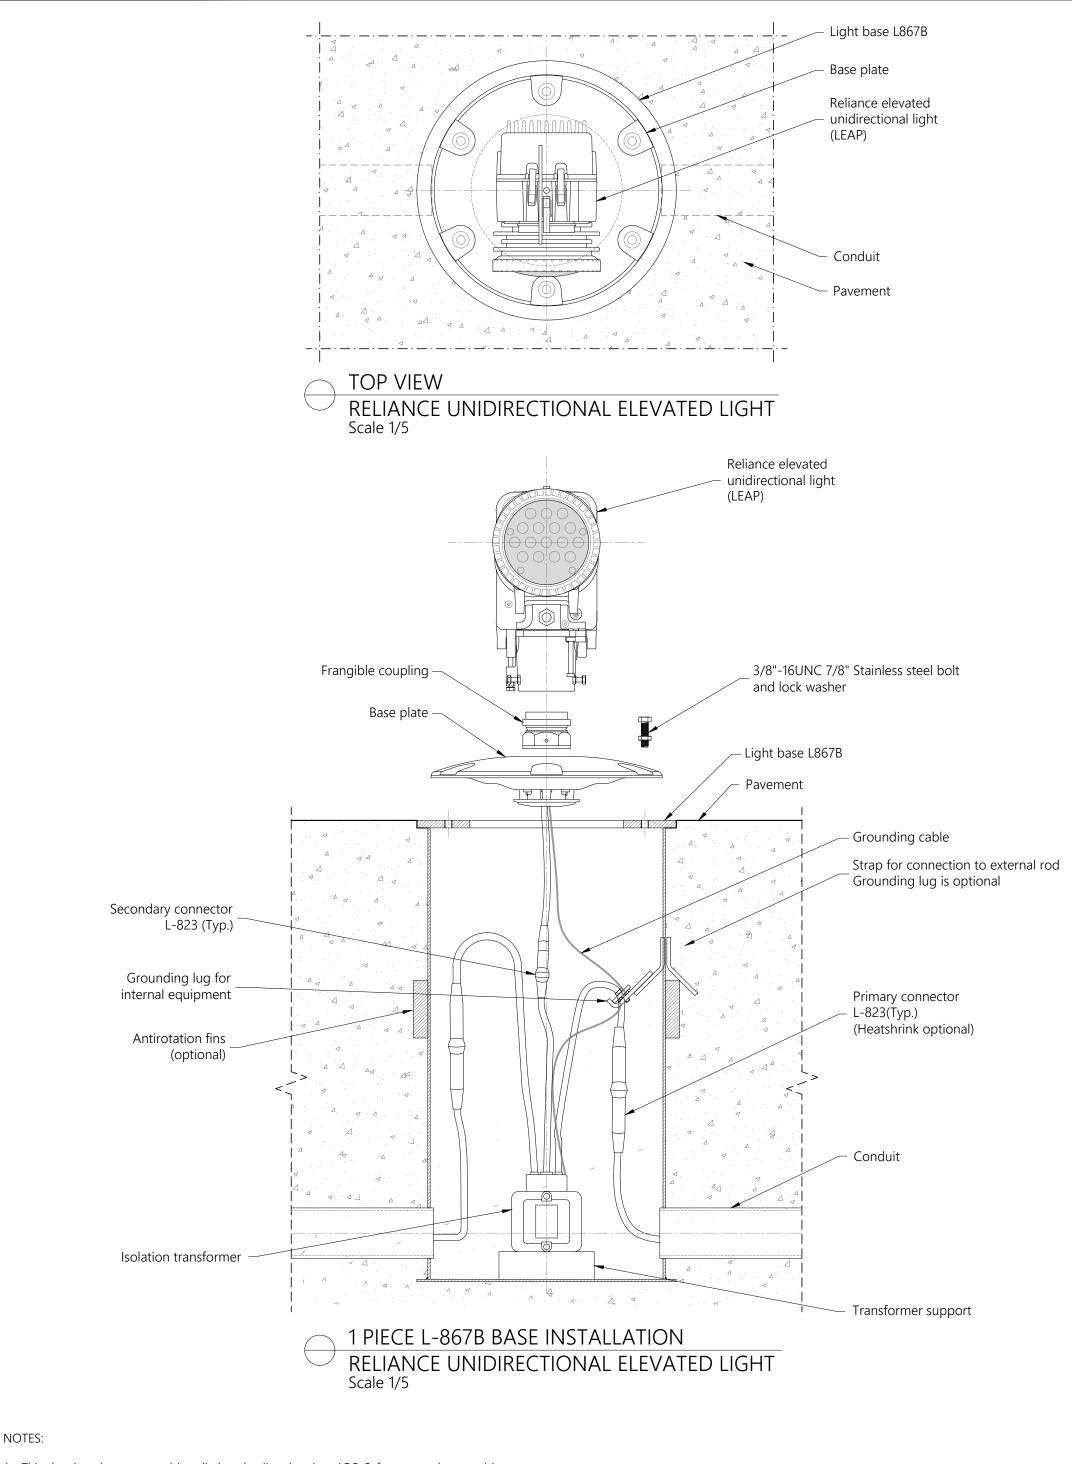

## NOTES:

- 1. This drawing shows general installation details related to ADB Safegate products and is for information only, not for construction. The designer must verify compliance of design with local standards and varying characteristics for each unique airfield project.
- 2. Pavement types and dimensions shown are only indicative. Installation details may vary depending on project specific pavement types and dimensions.
- 3. Please refer to product installation manual for installation process details.
- 4. ADB Safegate waives its liability for wrongful use of the information.

ELEVATED UNIDIRECTIONAL TYPICAL INSTALLATION DETAILS DATE: 20/12/2023 SHEET: 1-2 ADBSG\_A\_AGL\_RELIANCE-E\_LEAP\_Uni\_0^

- 1. This drawing shows general installation details related to ADB Safegate products and is for information only, not for construction. The designer must verify compliance of design with local standards and varying characteristics for each unique airfield project.
- 2. Pavement types and dimensions shown are only indicative. Installation details may vary depending on project specific pavement types and dimensions.
- 3. Please refer to product installation manual for installation process details.
- 4. ADB Safegate waives its liability for wrongful use of the information.