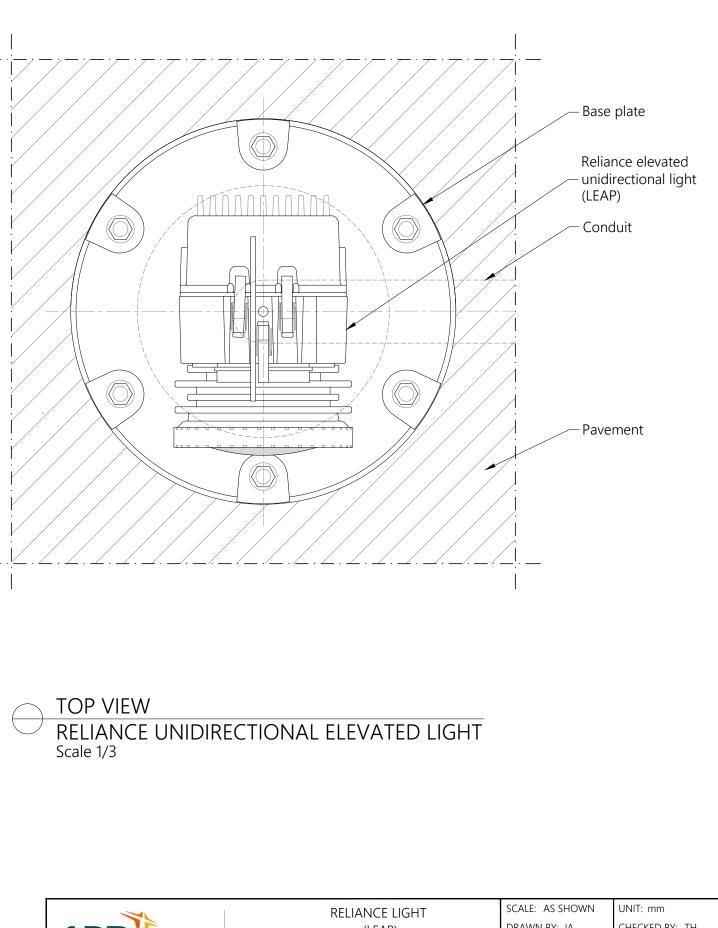

ELEVATED UNIDIRECTIONAL TYPICAL INSTALLATION DETAILS DATE: 20/12/2023 SHEET: 1-2 ADBSG\_A\_AGL\_RELIANCE-E\_LEAP\_Uni\_0^

- 1. This drawing shows general installation details related to ADB Safegate products and is for information only, not for construction. The designer must verify compliance of design with local standards and varying characteristics for each unique airfield project.
- 2. Pavement types and dimensions shown are only indicative. Installation details may vary depending on project specific pavement types and dimensions.
- 3. Please refer to product installation manual for installation process details.
- 4. ADB Safegate waives its liability for wrongful use of the information.