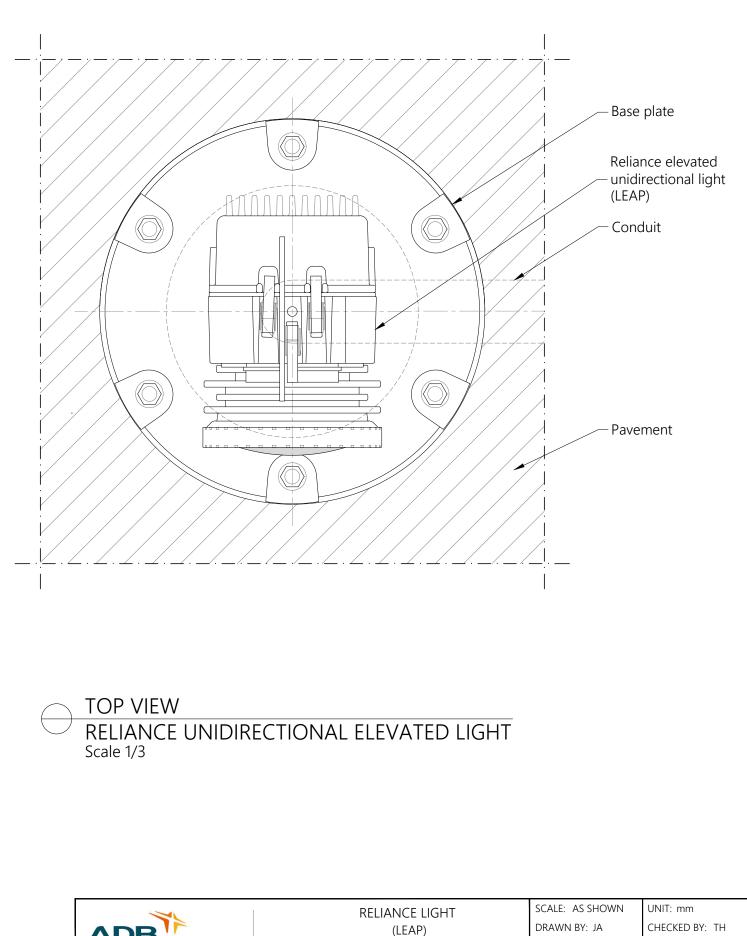

ELEVATED UNIDIRECTIONAL TYPICAL INSTALLATION DETAILS DATE: 20/12/2023 SHEET: 1-2 ADBSG\_A\_AGL\_RELIANCE-E\_LEAP\_Uni\_0^

- 1. This drawing shows general installation details related to ADB Safegate products and is for information only, not for construction. The designer must verify compliance of design with local standards and varying characteristics for each unique airfield project.
- 2. Pavement types and dimensions shown are only indicative. Installation details may vary depending on project specific pavement types and dimensions.
- 3. Please refer to product installation manual for installation process details.
- 4. ADB Safegate waives its liability for wrongful use of the information.