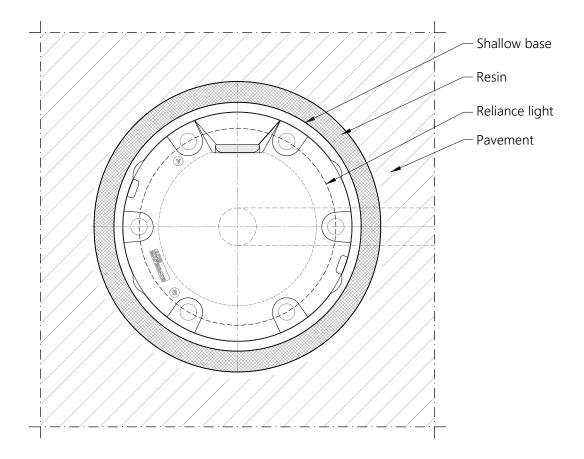

SECTION

RELIANCE INISET 12

RELIANCE INSET 12" UNIDIRECTIONAL LIGHT (1 Window) Scale 1/5

TOP VIEW

RELIANCE INSET 12" UNIDIRECTIONAL LIGHT (1 Window) Scale 1/5

## NOTES:

- 1. This drawing shows general installation details related to ADB Safegate products and is not for construction. The designer must verify compliance of design with local standards and varying characteristics for each unique airfield project.
- 2. Pavement types and dimensions shown are only indicative. Installation details may vary depending on project specific pavement types and dimensions.
- 3. Please refer to product installation manual for installation process details.
- 4. ADB Safegate waives its liability for wrongful use of the information.

RELIANCE LIGHT 12 inch

INSET UNIDIRECTIONAL
TYPICAL INSTALLATION DETAILS

SCALE: AS SHOWN
DRAWN BY: SA

DRAWN BY: SA CHECKED BY: TH

DATE: 16/09/2022 SHEET: 1-1

ADBSG\_A\_AGL\_RELIANCE-I\_12in\_1window-Uni\_00

UNIT: mm