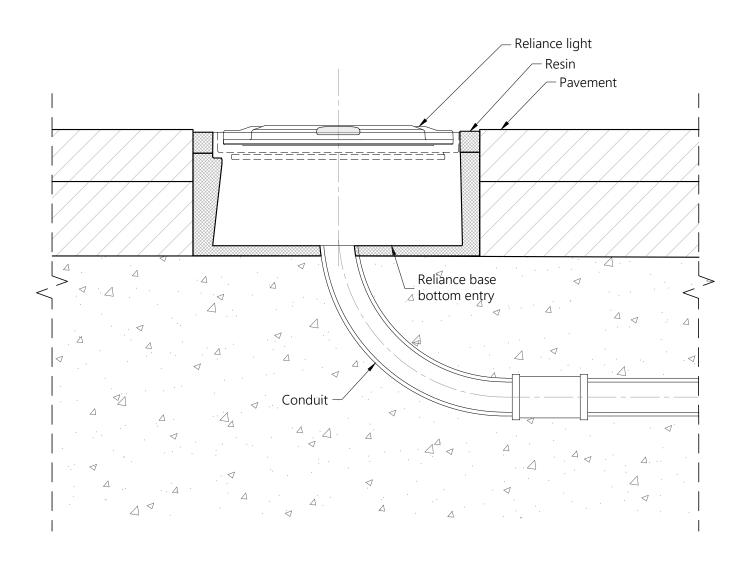

SECTION

RELIANCE INISET 12

RELIANCE INSET 12" UNIDIRECTIONAL LIGHT (1 Window) Scale 1/5

TOP VIEW

RELIANCE INSET 12" UNIDIRECTIONAL LIGHT (1 Window) Scale 1/5

## NOTES:

- 1. This drawing shows general installation details related to ADB Safegate products and is not for construction. The designer must verify compliance of design with local standards and varying characteristics for each unique airfield project.
- 2. Pavement types and dimensions shown are only indicative. Installation details may vary depending on project specific pavement types and dimensions.
- 3. Please refer to product installation manual for installation process details.
- 4. ADB Safegate waives its liability for wrongful use of the information.

RELIANCE LIGHT 12 inch

INSET UNIDIRECTIONAL
TYPICAL INSTALLATION DETAILS

SCALE: AS SHOWN
DRAWN BY: SA

DRAWN BY: SA CHECKED BY: TH

DATE: 16/09/2022 SHEET: 1-1

ADBSG\_A\_AGL\_RELIANCE-I\_12in\_1window-Uni\_00

UNIT: mm