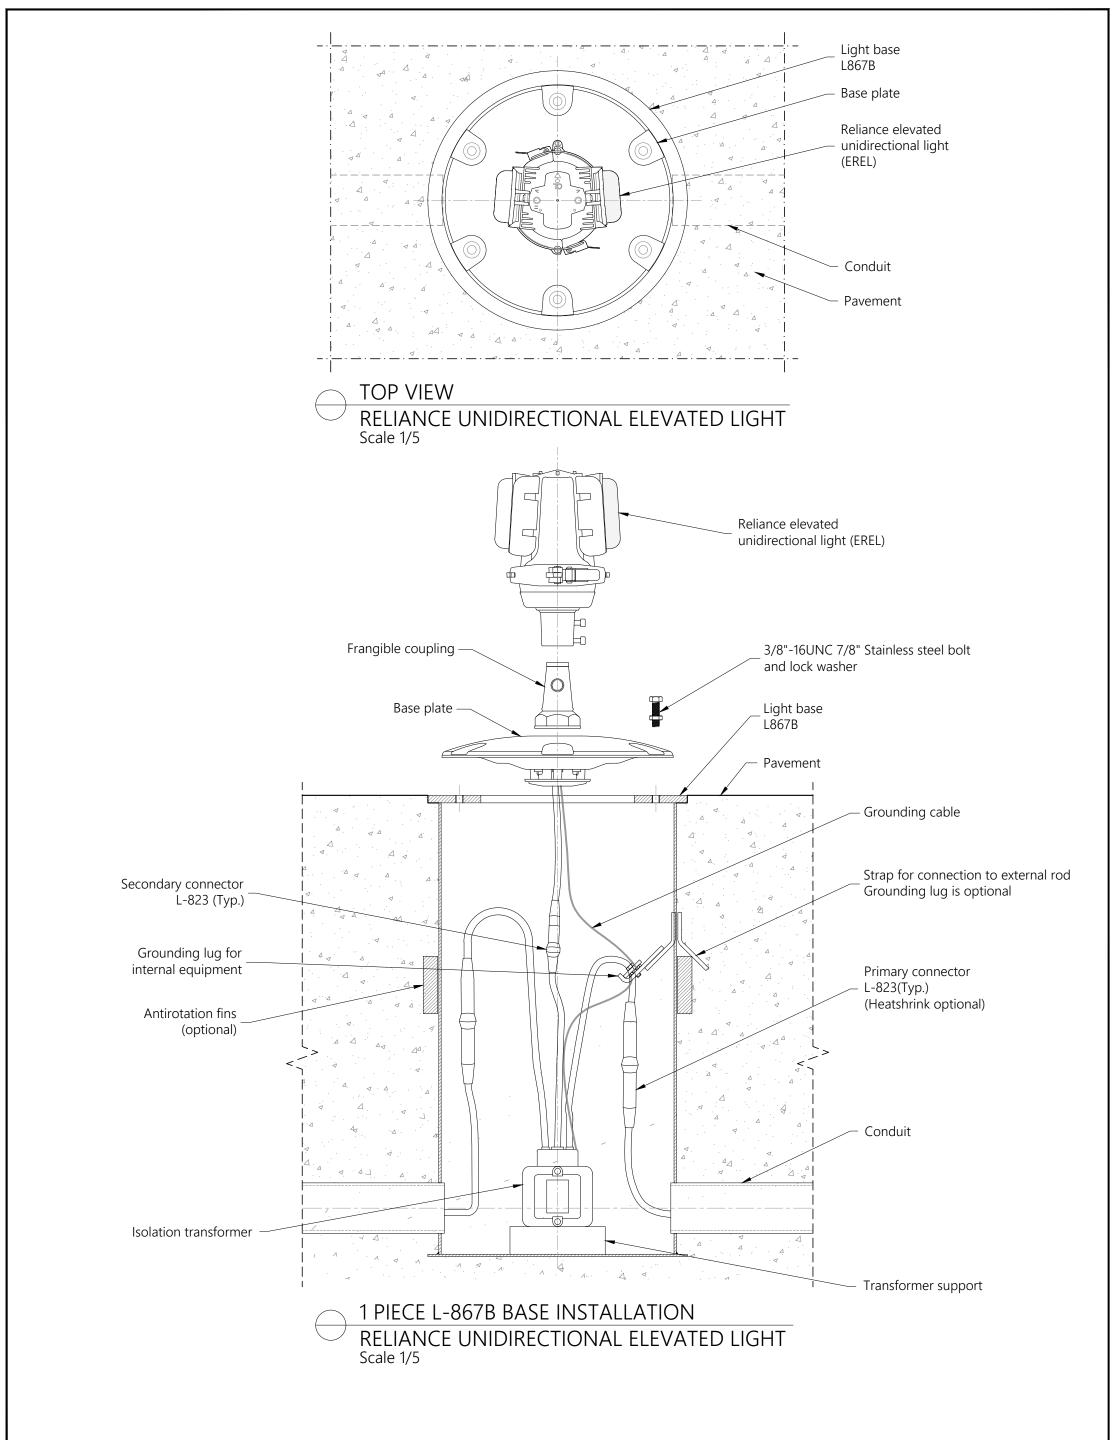

ry depending on project specific pavement types and dimensions.
- Please refer to product installation manual for installation process details.
  ADB Safegate waives its liability for wrongful use of the information.



TYPICAL

| RELIANCE LIGHT                                          | SCALE: AS SHOWN                    | UNIT: mm       |
|---------------------------------------------------------|------------------------------------|----------------|
| (EREL)                                                  | DRAWN BY: JA                       | CHECKED BY: TH |
| ELEVATED UNIDIRECTIONAL<br>TYPICAL INSTALLATION DETAILS | DATE: 20/12/2023                   | SHEET: 1-2     |
|                                                         | ADBSG_A_AGL_RELIANCE-E_EREL_Uni_01 |                |



## NOTES:

- 1. This drawing shows general installation details related to ADB Safegate products and is for information only, not for construction. The designer must verify compliance of design with local standards and varying characteristics for each unique airfield project.
- 2. Pavement types and dimensions shown are only indicative. Installation details may vary depending on project specific pavement types and dimensions.
- 3. Please refer to product installation manual for installation process details.
- 4. ADB Safegate waives its liability for wrongful use of the information.