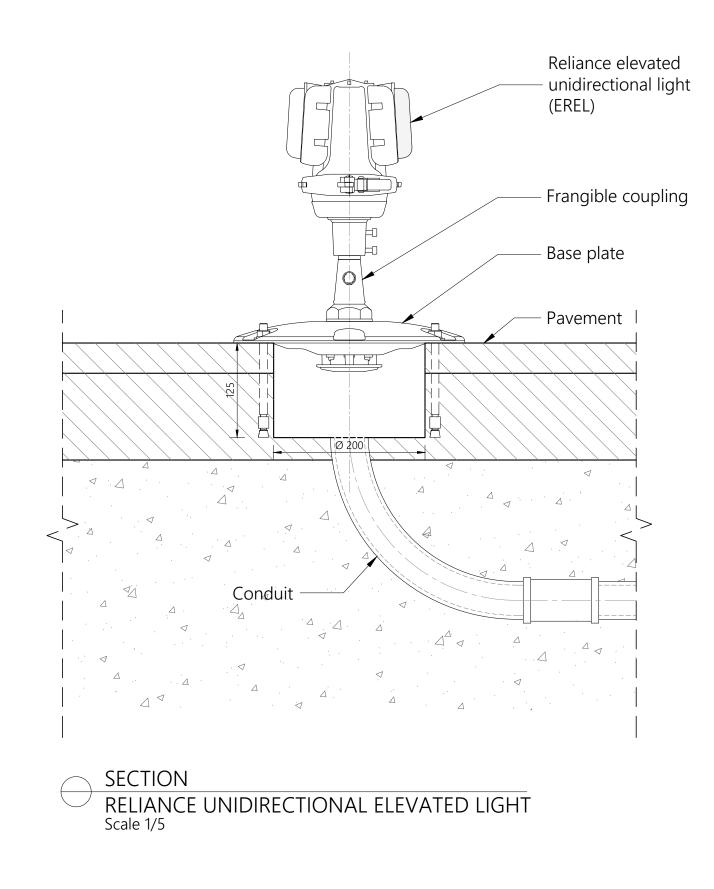

TOP VIEW RELIANCE UNIDIRECTIONAL ELEVATED LIGHT Scale 1/3

## NOTES:

- 1. This drawing shows general installation details related to ADB Safegate products and is for information only, not for construction.
- The designer must verify compliance of design with local standards and varying characteristics for each unique airfield project. 2. Pavement types and dimensions shown are only indicative. Installation details may vary depending on project specific pavement types and dimensions.
- Please refer to product installation manual for installation process details.
  ADB Safegate waives its liability for wrongful use of the information.



TYPICAL

| RELIANCE LIGHT                                          | SCALE: AS SHOWN                    | UNIT: mm       |
|---------------------------