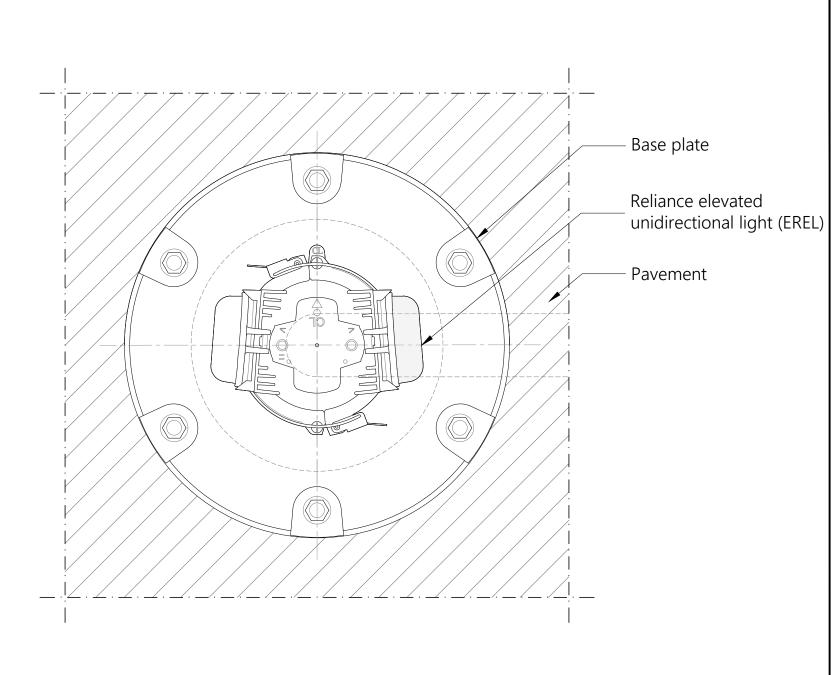

TOP VIEW RELIANCE UNIDIRECTIONAL ELEVATED LIGHT Scale 1/3

## NOTES:

- 1. This drawing shows general installation details related to ADB Safegate products and is for information only, not for construction.
- The designer must verify compliance of design with local standards and varying characteristics for each unique airfield project. 2. Pavement types and dimensions shown are only indicative. Installation details may vary depending on project specific pavement types and dimensions.
- Please refer to product installation manual for installation process details.
  ADB Safegate waives its liability for wrongful use of the information.



TYPICAL

| RELIANCE LIGHT                                          | SCALE: AS SHOWN                    | UNIT: mm       |
|-----------------------------