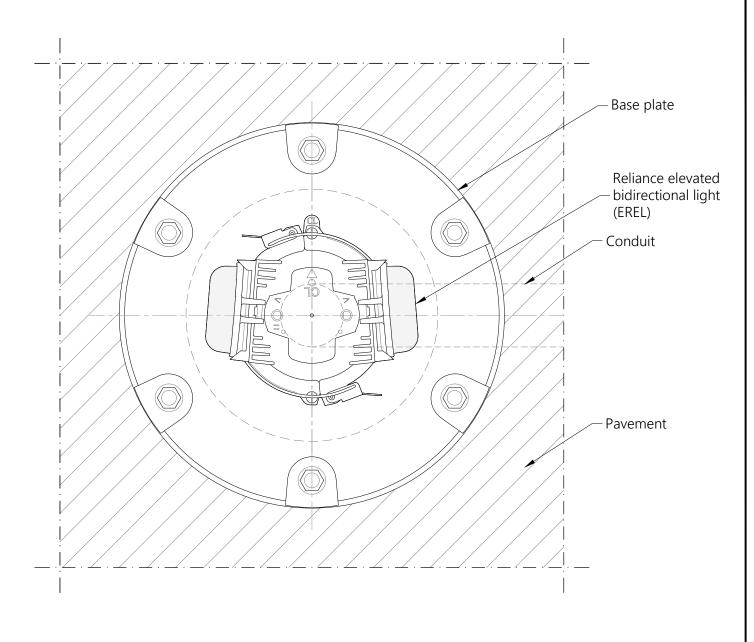

**TOP VIEW** 

RELIANCE BIDIRECTIONAL ELEVATED LIGHT Scale 1/3

RELIANCE LIGHT (EREL)

ELEVATED BIDIRECTIONAL TYPICAL INSTALLATION DETAILS SCALE: AS SHOWN DRAWN BY: JA

DATE: 20/12/2023

CHECKED BY: TH SHEET: 1-2

UNIT: mm

ADBSG\_A\_AGL\_RELIANCE-E\_EREL\_Bi\_01