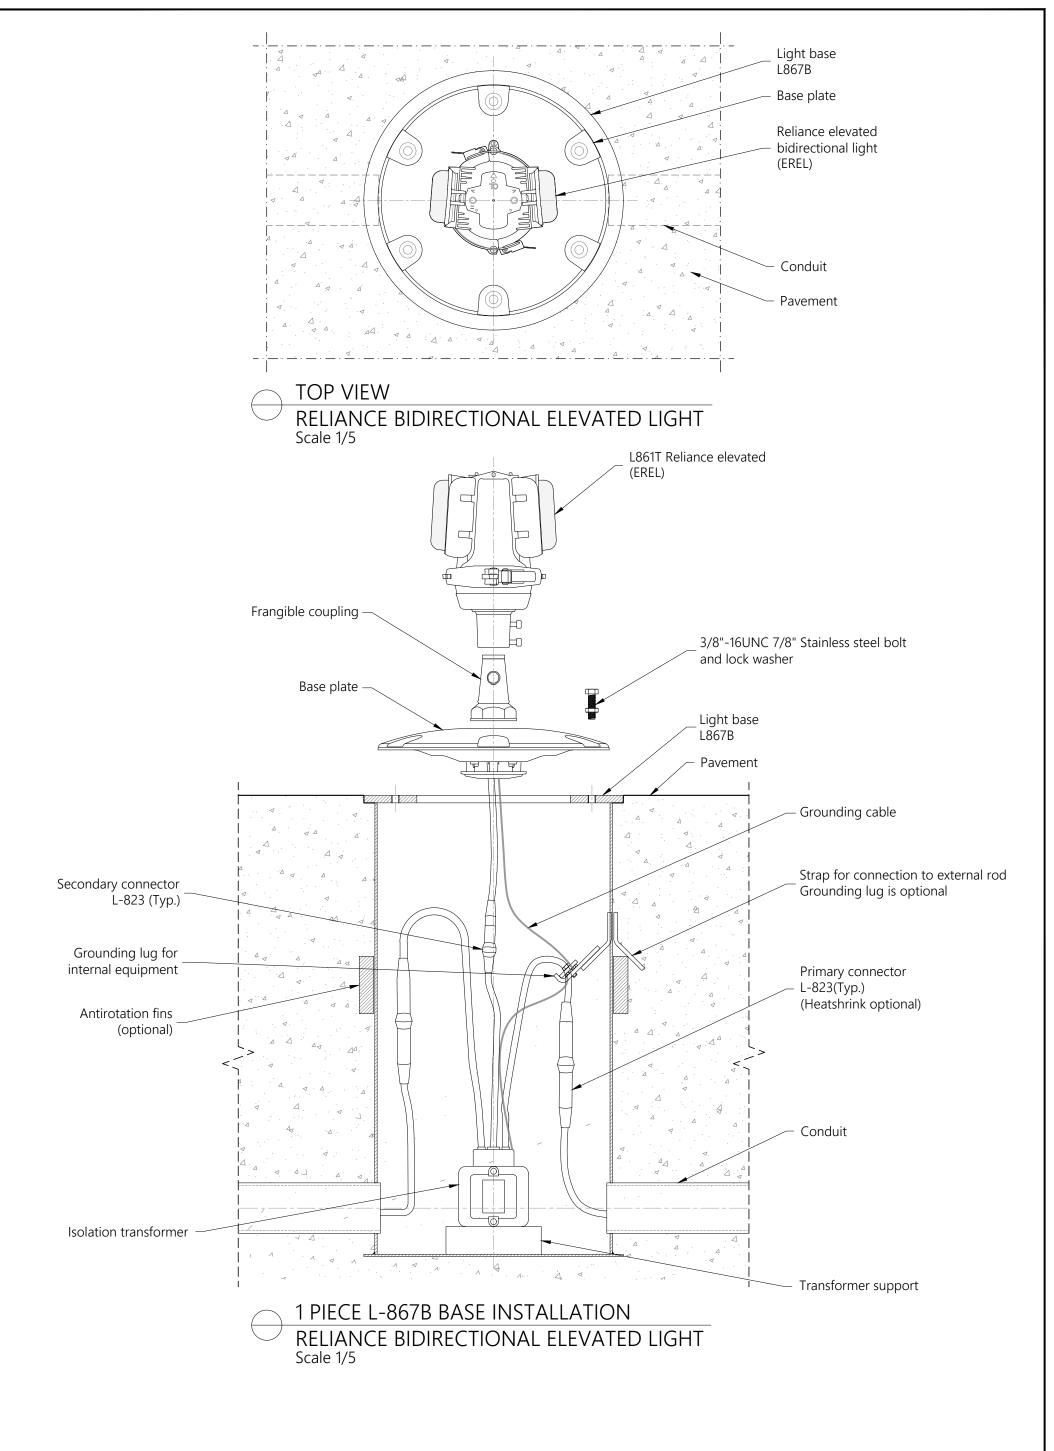

## NOTES:

- 1. This drawing shows general installation details related to ADB Safegate products and is not for construction. The designer must verify compliance of design with local standards and varying characteristics for each unique airfield project.
- Pavement types and dimensions shown are only indicative. Installation details may vary depending on project specific pavement types and dimensions.
- Please refer to product installation manual for installation process details.

RELIANCE LIGHT (EREL)

DRAWN BY: JA

DATE: 21/12/2023

SCALE: AS SHOWN

UNIT: mm
CHECKED BY: TH
SHEET: 2-2

ELEVATED BIDIRECTIONAL

TYPICAL INSTALLATION DETAILS | ADBSG\_A\_AGL\_RELIANCE-E\_EREL\_Bi\_01