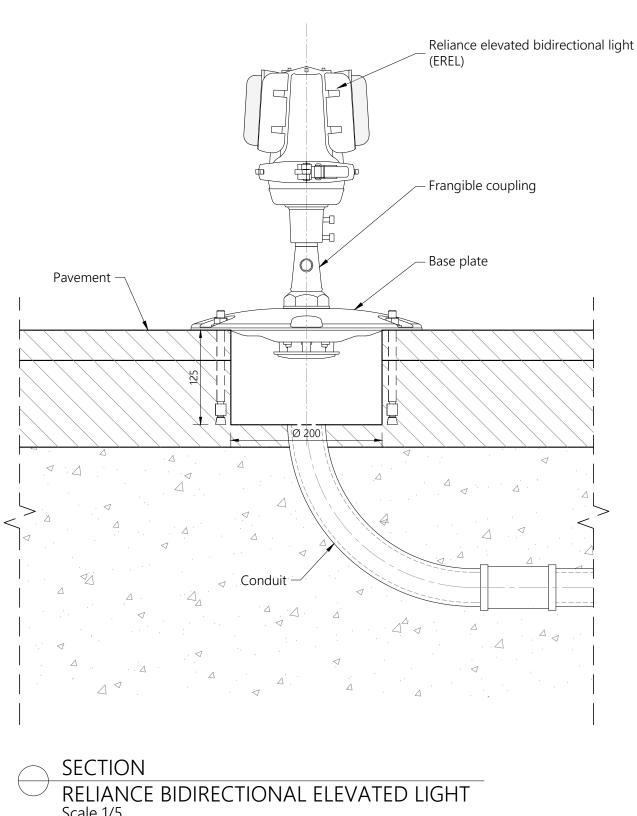

## NOTES:

- 1. This drawing shows general installation details related to ADB Safegate products and is not for construction. The designer must
- verify compliance of design with local standards and varying characteristics for each unique airfield project.

  Pavement types and dimensions shown are only indicative. Installation details may vary depending on project specific pavement types and dimensions.
- 3. Please refer to product installation manual for installation process details.

UNIT: mm

ADBSG\_A\_AGL\_RELIANCE-E\_EREL\_Bi\_01