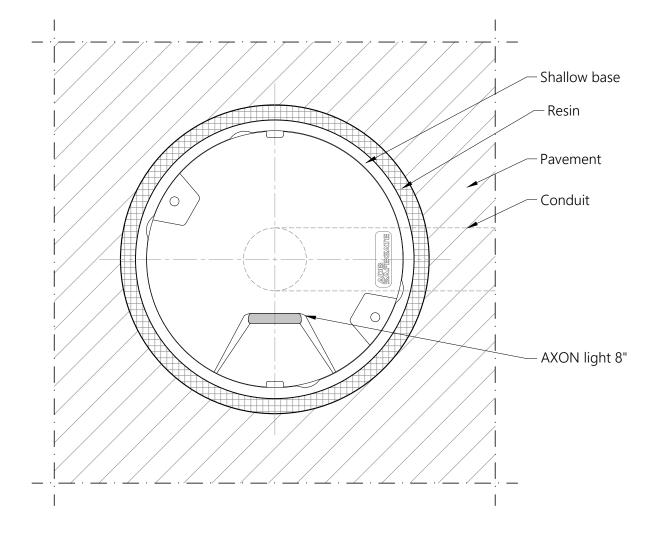

## NOTES:

- 1. This drawing shows general installation details related to ADB Safegate products and is not for construction. The designer must verify compliance of design with local standards and varying characteristics for each unique airfield project.
- 2. Pavement types and dimensions shown are only indicative. Installation details may vary depending on project specific pavement types and dimensions.
- 3. Please refer to product installation manual for installation process details.

AXON INSET 8" UNIDIRECTIONAL LIGHT Scale 1/3

AXON LIGHT 8 inch

INSET UNIDIRECTIONAL
TYPICAL INSTALLATION DETAILS

SCALE: AS SHOWN
DRAWN BY: JA

DATE: 02/02/2024

SHEET: 1-2

CHECKED BY: TH

UNIT: mm