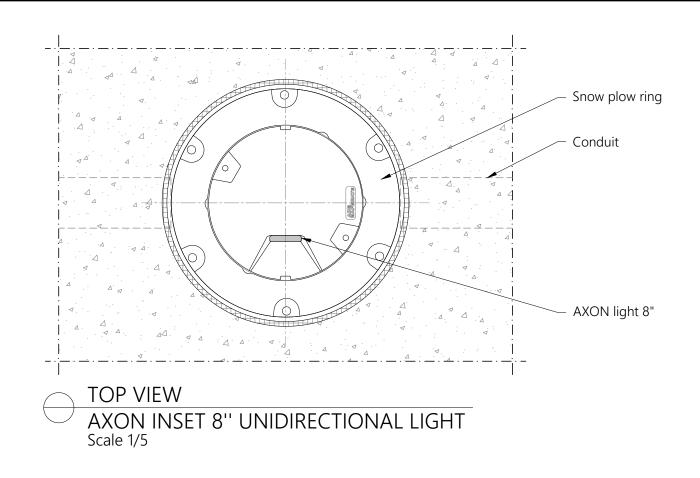

AXON INSET 8" UNIDIRECTIONAL LIGHT Scale 1/3

AXON LIGHT 8 inch

INSET UNIDIRECTIONAL
TYPICAL INSTALLATION DETAILS

SCALE: AS SHOWN
DRAWN BY: JA

DATE: 02/02/2024

SHEET: 1-2

CHECKED BY: TH

UNIT: mm

ADBSG\_A\_AGL\_AXON-I\_8in\_Uni\_01