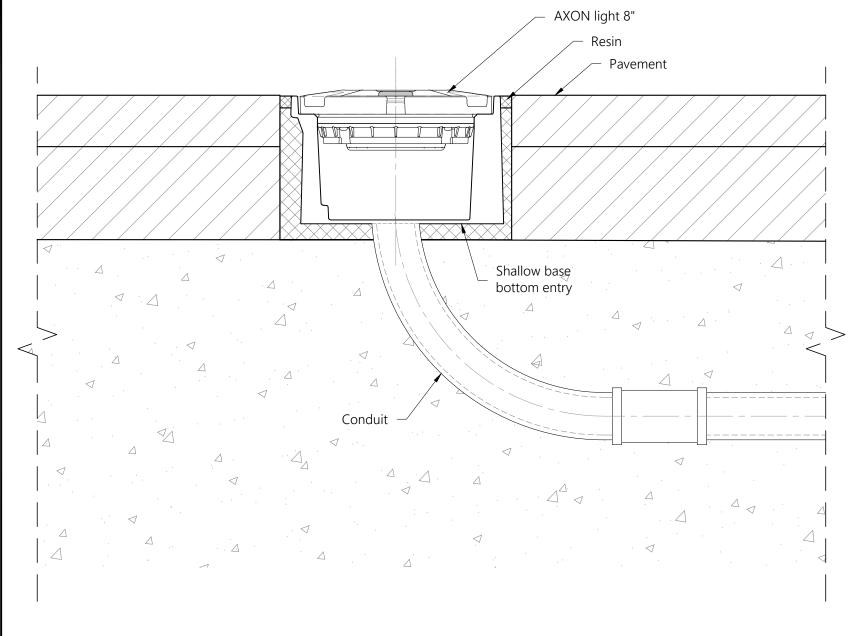

AXON INSET 8" UNIDIRECTIONAL LIGHT

Scale 1/4

## NOTES:

- 1. This drawing shows general installation details related to ADB Safegate products and is not for construction. The designer must verify compliance of design with local standards and varying characteristics for each unique airfield project.
- 2. Pavement types and dimensions shown are only indicative. Installation details may vary depending on project specific pavement types and dimensions.
- 3. Please refer to product installation manual for installation process details.