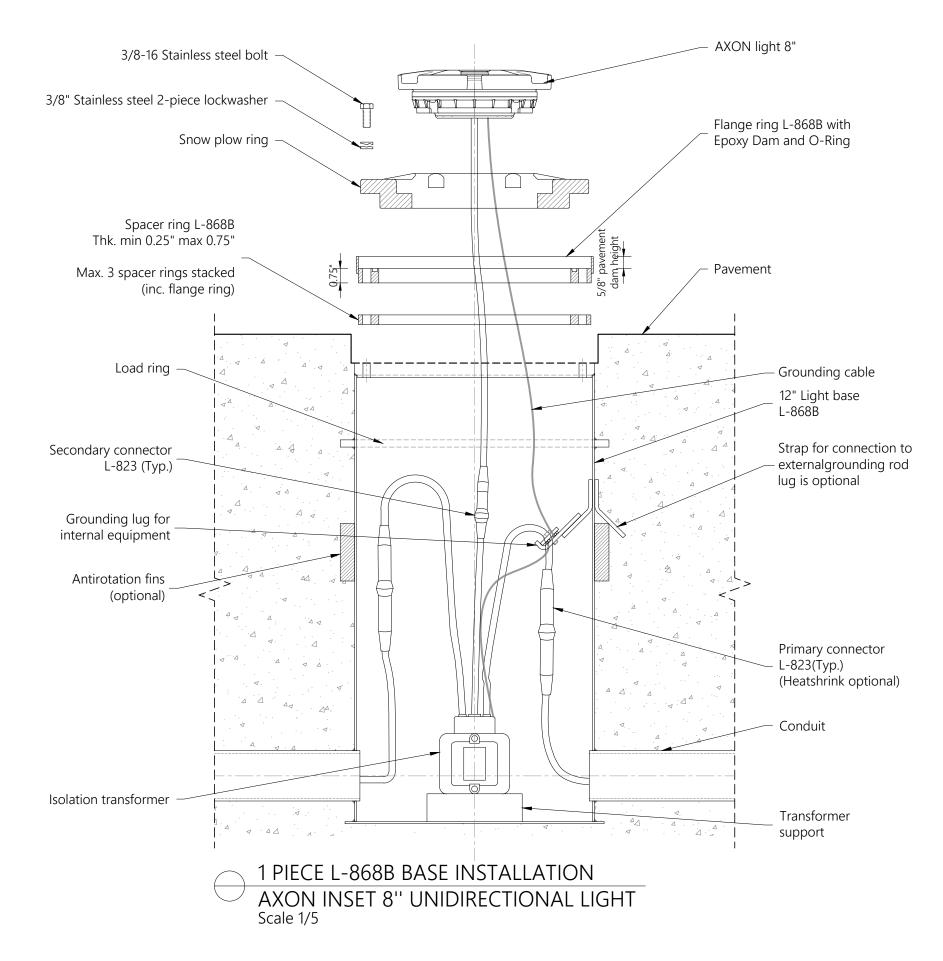

## NOTES:

- 1. This drawing shows general installation details related to ADB Safegate products and is not for construction. The designer must verify compliance of design with local standards and varying characteristics for each unique airfield project.
  - Pavement types and dimensions shown are only indicative. Installation details may vary depending on project specific pavement types and dimensions. Please refer to product installation manual for installation process details.
- details ADB

AXON LIGHT 8 inch

DRAWN BY: JA

DATE: 02/02/2024

SCALE: AS SHOWN

UNIT: mm
CHECKED BY: TH
SHEET: 2-2

INSET UNIDIRECTIONAL

TYPICAL INSTALLATION DETAILS ADBSG\_A\_AGL\_AXON-I\_8in\_Uni\_01