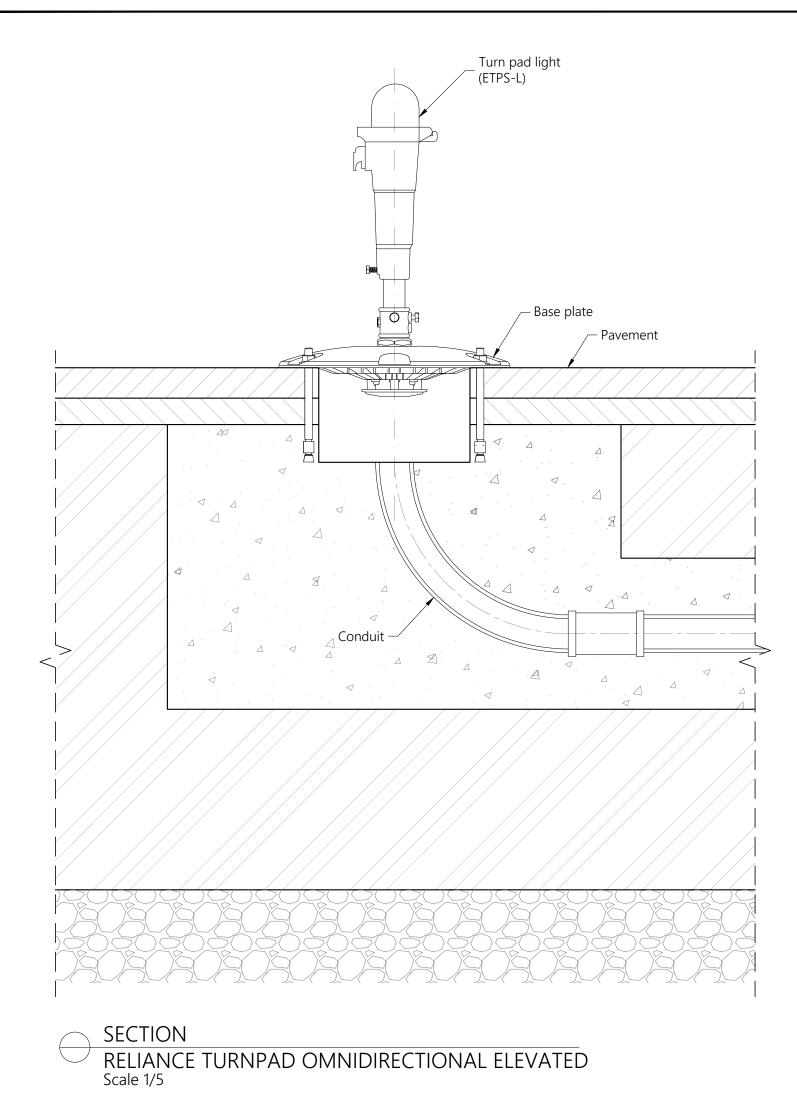

## RELIANCE TURNPAD OMNIDIRECTIONAL ELEVATED

1. This drawing shows general installation details related to ADB Safegate products and is not for construction. The designer must verify compliance of design with local standards and varying

Pavement types and dimensions shown are only indicative. Installation details may vary depending on

| LIANCE LIGHT       | SCALE: AS SHOWN                     | UNIT: mm       |
|--------------------|-------------------------------------|----------------|
| RNPAD ETPS-L       | DRAWN BY: FA                        | CHECKED BY: TH |
| ED OMNIDIRECTIONAL | DATE: 16/09/2022                    | SHEET: 1-1     |
|                    | ADBSG_A_AGL_RELIANCE-E_TURN_Omni_00 |                |

## NOTES:

- characteristics for each unique airfield project.
- 2. project specific pavement types and dimensions.
- 3. Please refer to product installation manual for installation process details.