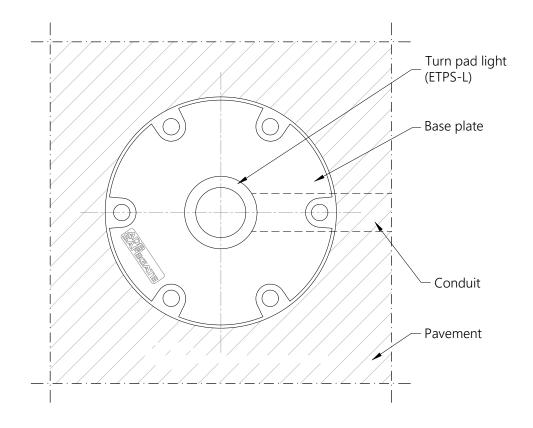

## RELIANCE TURNPAD OMNIDIRECTIONAL ELEVATED

1. This drawing shows general installation details related to ADB Safegate products and is not for construction. The designer must verify compliance of design with local standards and varying

Pavement types and dimensions shown are only indicative. Installation details may vary depending on

| LIANCE LIGHT       | SCALE: AS SHOWN                     | UNIT: mm       |
|--------------------|-------------------------------------|----------------|
| RNPAD ETPS-L       | DRAWN BY: FA                        | CHECKED BY: TH |
| ED OMNIDIRECTIONAL | DATE: 16/09/2022                    | SHEET: 1-1     |
|                    | ADBSG_A_AGL_RELIANCE-E_TURN_Omni_00 |                |

## NOTES:

- characteristics for each unique airfield project.
- 2. project specific pavement types and dimensions.
- 3. Please refer to product installation manual for installation process details.