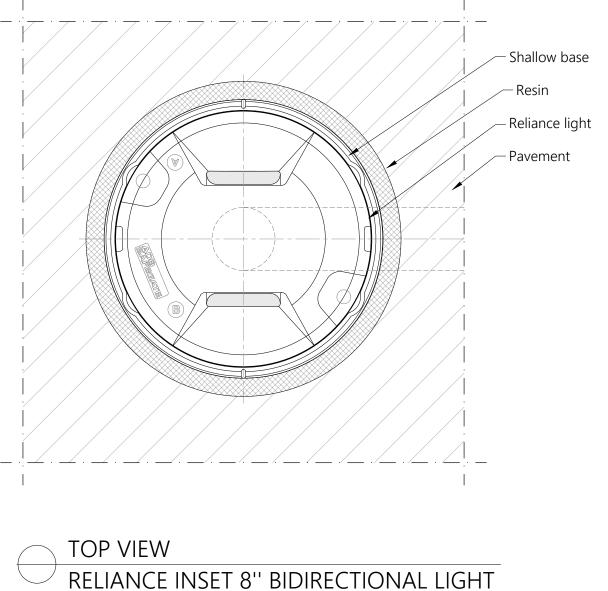

**SECTION** 

RELIANCE INSET 8" BIDIRECTIONAL LIGHT Scale 1/4

## NOTES:

- 1. This drawing shows general installation details related to ADB Safegate products and is for information only, not for construction. The designer must verify compliance of design with local standards and varying characteristics for each unique airfield project.
- 2. Pavement types and dimensions shown are only indicative. Installation details may vary depending on project specific pavement types and dimensions.
- Please refer to product installation manual for installation process details.
- 4. ADB Safegate waives its liability for wrongful use of the information.

Scale 1/3

RELIANCE LIGHT 8 inch

DRAWN BY: SA DATE: 16/09/2022

SCALE: AS SHOWN UNIT: mm CHECKED BY: TH SHEET: 1-1

INSET BIDIRECTIONAL TYPICAL INSTALLATION DETAILS

ADBSG\_A\_AGL\_RELIANCE-I\_8in\_Bi\_00