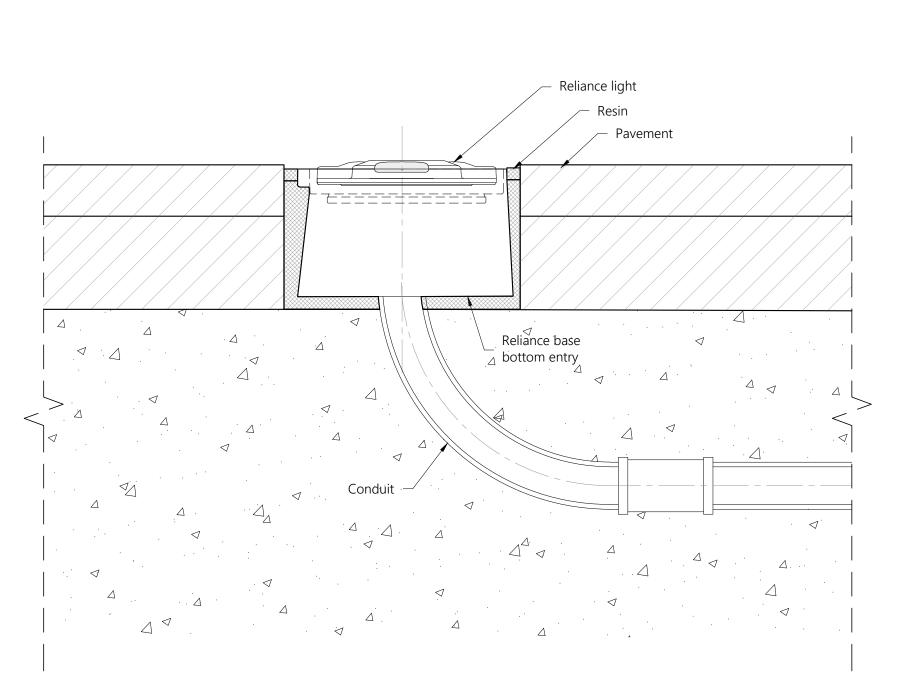

**SECTION** 

RELIANCE INSET 8" BIDIRECTIONAL LIGHT Scale 1/4

## NOTES:

- 1. This drawing shows general installation details related to ADB Safegate products and is for information only, not for construction. The designer must verify compliance of design with local standards and varying characteristics for each unique airfield project.
- 2. Pavement types and dimensions shown are only indicative. Installation details may vary depending on project specific pavement types and dimensions.
- Please refer to product installation manual for installation process details.
- 4. ADB Safegate waives its liability for wrongful use of the information.

Scale 1/3

RELIANCE LIGHT 8 inch

DRAWN BY: SA DATE: 16/09/2022

SCALE: AS SHOWN UNIT: mm CHECKED BY: TH SHEET: 1-1

INSET BIDIRECTIONAL TYPICAL INSTALLATION DETAILS

ADBSG\_A\_AGL\_RELIANCE-I\_8in\_Bi\_00