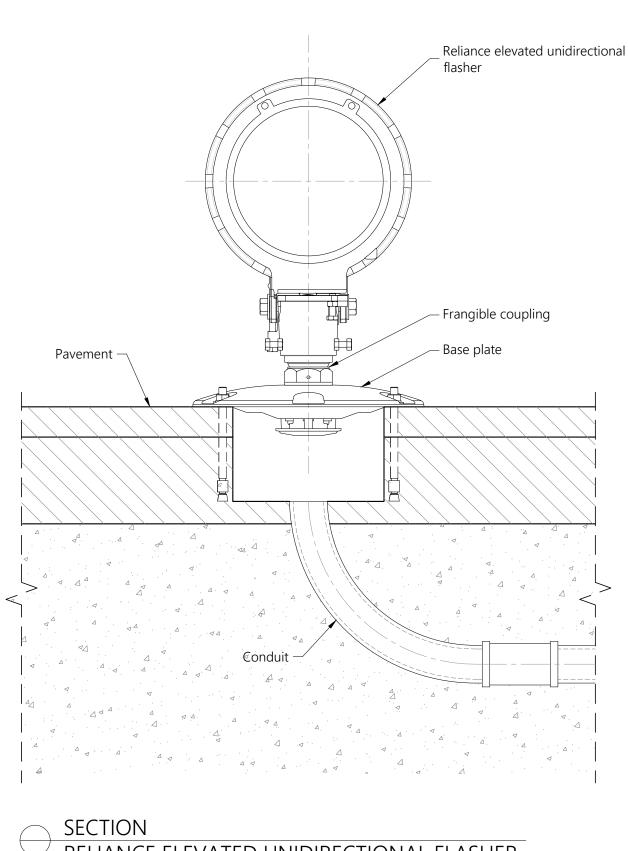

RELIANCE ELEVATED UNIDIRECTIONAL FLASHER Scale 1/5

## NOTES:

- 1. This drawing shows general installation details related to ADB Safegate products and is for information only, not for construction. The designer must verify compliance of design with local standards and varying characteristics for each unique airfield project.
- 2. Pavement types and dimensions shown are only indicative. Installation details may vary depending on project specific pavement types and dimensions.
- 3. Please refer to product installation manual for installation process details.4. ADB Safegate waives its liability for wrongful use of the information.

RELIANCE LIGHT FLASHER

ELEVATED UNIDIRECTIONAL TYPICAL INSTALLATION DETAILS SCALE: AS SHOWN

DRAWN BY: JA CHECKED BY: TH DATE: 09/02/2024 SHEET: 1-2

UNIT: mm

ADBSG\_A\_AGL\_RELIANCE-E\_FLASH\_Uni\_01