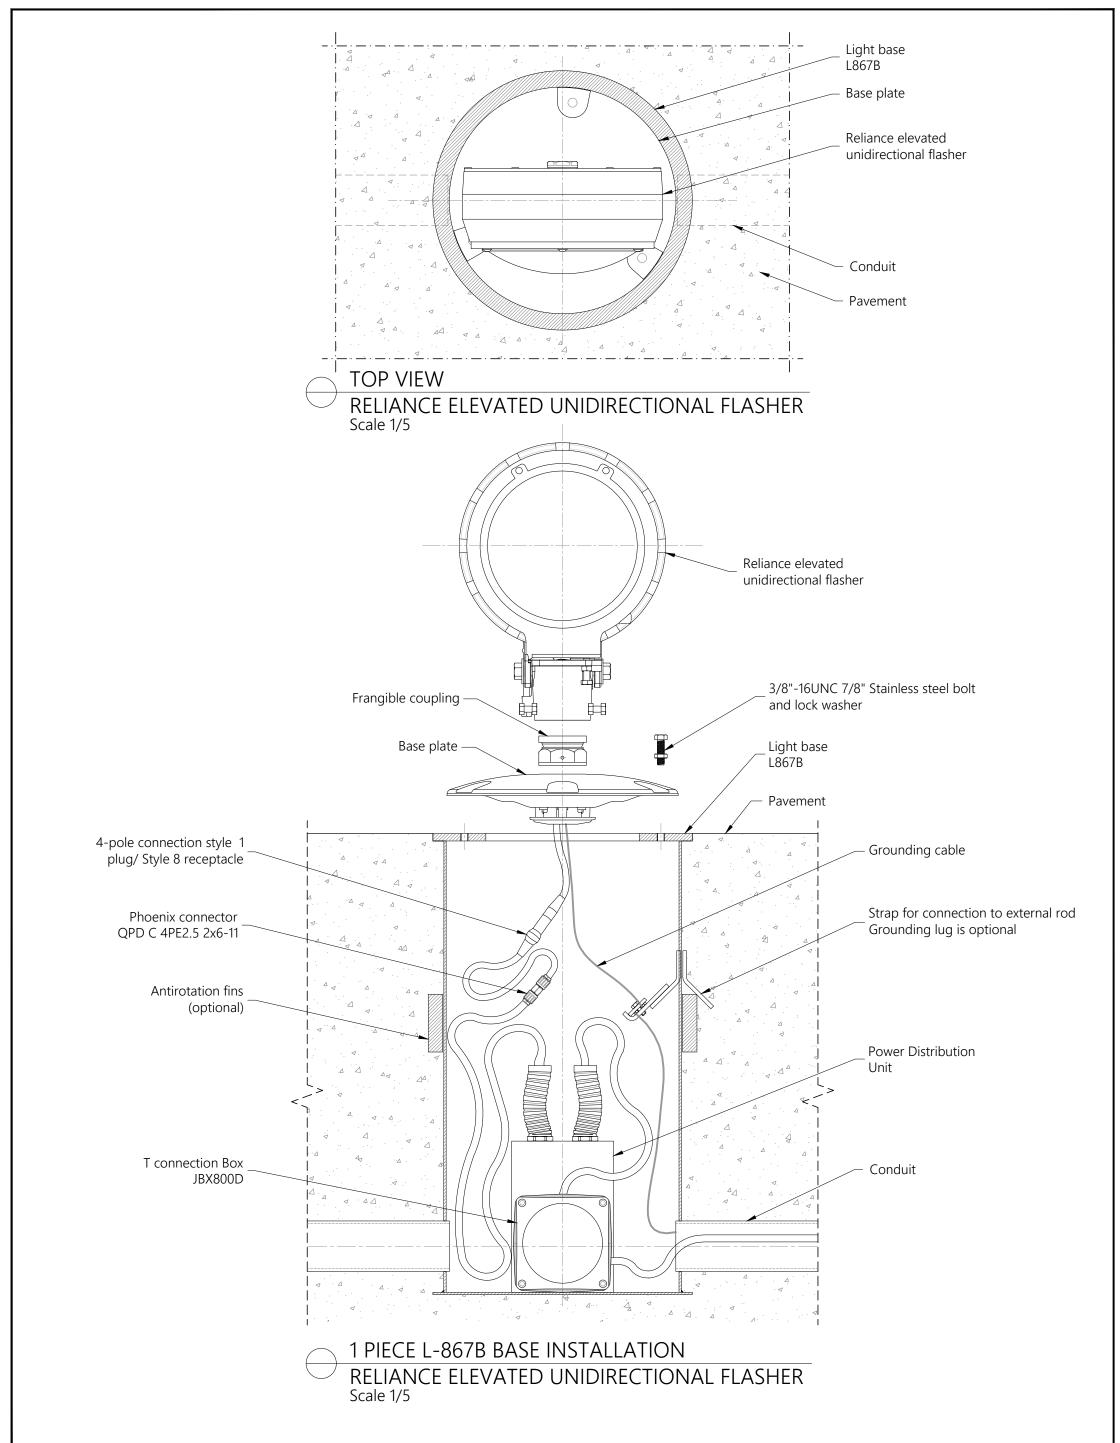

## NOTES:

- 1. This drawing shows general installation details related to ADB Safegate products and is for information only, not for construction. The designer must verify compliance of design with local standards and varying characteristics for each unique airfield project.
- 2. Pavement types and dimensions shown are only indicative. Installation details may vary depending on project specific pavement types and dimensions.
- 3. Please refer to product installation manual for installation process details.
- 4. ADB Safegate waives its liability for wrongful use of the information.

**RELIANCE LIGHT FLASHER** 

**ELEVATED UNIDIRECTIONAL** 

TYPICAL INSTALLATION DETAILS

DRAWN BY: JA DATE: 09/02/2024

SCALE: AS SHOWN

UNIT: mm CHECKED BY: TH SHEET: 2-2

ADBSG\_A\_AGL\_RELIANCE-E\_FLASH\_Uni\_01