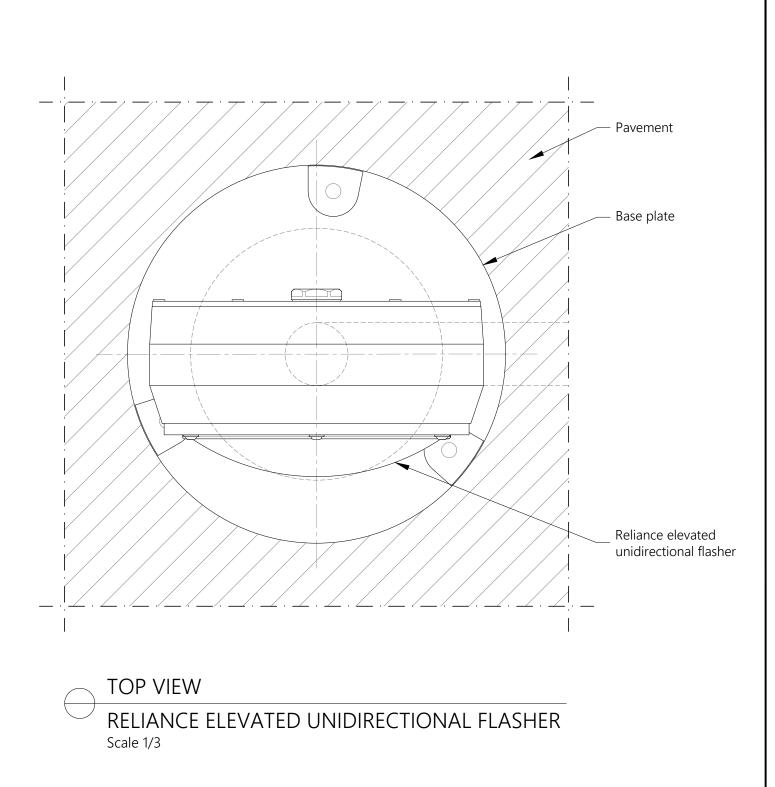

RELIANCE ELEVATED UNIDIRECTIONAL FLASHER Scale 1/5

## NOTES:

- 1. This drawing shows general installation details related to ADB Safegate products and is for information only, not for construction. The designer must verify compliance of design with local standards and varying characteristics for each unique airfield project.
- 2. Pavement types and dimensions shown are only indicative. Installation details may vary depending on project specific pavement types and dimensions.
- 3. Please refer to product installation manual for installation process details.4. ADB Safegate waives its liability for wrongful use of the information.

RELIANCE LIGHT FLASHER

ELEVATED UNIDIRECTIONAL TYPICAL INSTALLATION DETAILS SCALE: AS SHOWN

DRAWN BY: JA CHECKED BY: TH DATE: 09/02/2024 SHEET: 1-2

UNIT: mm

ADBSG\_A\_AGL\_RELIANCE-E\_FLASH\_Uni\_01