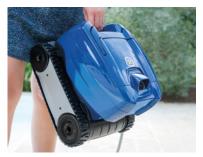

## **2** LIGHT FOR EFFORTLESS HANDLING

Feather-light, weighing just 5.5 kg, **RT 2100 TILE is one of the lightest** on the market. This makes it simple, quick and effortless to handle.