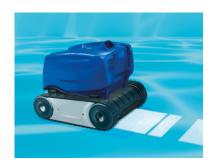

### FOR WHICH TYPE OF POOLS?

1 FOR IN-GROUND AND ABOVE-GROUND POOLS WITH RIGID WALLS

2 ALL POOL SHAPES OF POOLS

3 FLAT, GENTE SLOPE, COMPOSITE SLOPE

4 LINER, POLYESTER HULL, REINFORCED PVC, PAINTED CONCRETE, TILES

5 SIZES UP TO 8 X 4 M

6 CLEANS THE POOL FLOOR