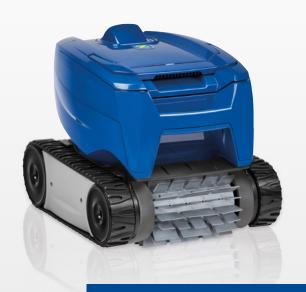

## **RT 2100 TILE**

TORNAX PRO

## 1 EFFICIENT FLOOR CLEANING

Fitted with a **smart motion** system, the cleaner covers the entire pool, hassle free. Its **brush feature** ensures optimum cleaning as it quickly removes stucked debris before sucking it up. Concentrated Zodiac® expertise, for the utmost efficiency.

## **2** LIGHT FOR EFFORTLESS HANDLING

Feather-light, weighing just 5.5 kg, **RT 2100 TILE is one of the lightest** on the market. This makes it simple, quick and effortless to handle.

## 3 EASY-TO-CLEAN FILTER

The filter can be easily accessed from the top of the robot, making things simpler for you and meaning you don't come into contact with the debris.

#### **TECHNICAL INFORMATION** Number of motors Cleaner dimensions 37 x 29 x 30 cm $(W \times D \times H)$ Cleaner weight 5.5 kg Cleaning cycle 2,5 hrs (floor) Surface area of filter 480 cm<sup>2</sup> / 100 microns Cleaned width 17 cm Cable length 14 m Drive system Caterpillar tracks Transmission Gears Beach system, out-of-water Safety safety, electronic motor protection