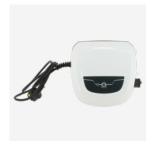

#### **TECHNICAL INFORMATION** Number of motors Cleaner dimensions 37 x 29 x 30 cm $(W \times D \times H)$ Cleaner weight 5.5 kg Cleaning cycle 2,5 hrs (floor) Surface area of filter 480 cm<sup>2</sup> / 100 microns Cleaned width 17 cm Cable length 14 m Drive system Caterpillar tracks Transmission Gears Beach system, out-of-water Safety safety, electronic motor protection

#### STANDARD FEATURES

Control unit

**Filter canister**Debris up to 100 microns

**Base** For control unit

#### **AVAILABLE ACCESSORIES**

Very fine debris filter, Fine debris filter, Large debris filter, Trolley.

An **electric robotic cleaner** that cleans your pool **autonomously** without being connected to the filtration system. It is simply connected to the mains and traps debris in its own filter basket.