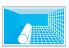

## 1 EFFICIENT FLOOR CLEANING

Fitted with a **smart motion** system, the cleaner covers the entire pool, hassle free. Its **brush feature** ensures optimum cleaning as it quickly removes stucked debris before sucking it up. Concentrated Zodiac® expertise, for the utmost efficiency.

### FOR WHICH TYPE OF POOLS?

1 FOR IN-GROUND AND ABOVE-GROUND POOLS WITH RIGID WALLS

2 ALL POOL SHAPES OF POOLS

3 FLAT, GENTE SLOPE, COMPOSITE SLOPE

4 LINER, POLYESTER HULL, REINFORCED PVC, PAINTED CONCRETE, TILES

5 SIZES UP TO 8 X 4 M

6 CLEANS THE POOL FLOOR