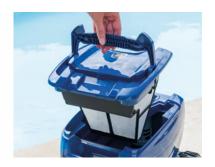

## 3 EASY-TO-CLEAN FILTER

The filter can be easily accessed from the top of the robot, making things simpler for you and meaning you don't come into contact with the debris.

#### STANDARD FEATURES

Control unit

**Filter canister**Debris up to 100 microns

**Base** For control unit