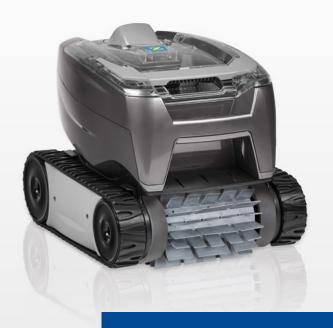

### **OT 3200 TILE**

TORNAX

#### **SPECIFICATIONS**

Transparent window

Caterpillar tracks

## TECHNICAL INFORMATION Number of motors 2

| Number of motors                  | 2                                                                    |
|-----------------------------------|----------------------------------------------------------------------|
| Cleaner dimensions<br>(W x D x H) | 37 x 29 x 30 cm                                                      |
| Cleaner weight                    | 5.5 kg                                                               |
| Cleaning cycle                    | 3 hrs (floor / walls)                                                |
| Surface area of filter            | 480 cm <sup>2</sup> / 100μ                                           |
| Cleaned width                     | 17 cm                                                                |
| Cable length                      | 16,5 m                                                               |
| Drive system                      | Caterpillar tracks                                                   |
| Transmission                      | Gears                                                                |
| Safety                            | Beach system, out-of-water<br>safety, electronic motor<br>protection |

#### **STANDARD FEATURES**

Control unit

Filter canister (3 L)
Easy access

**Base** For control unit