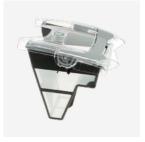

#### **SPECIFICATIONS**

Transparent window

Caterpillar tracks

## TECHNICAL INFORMATION Number of motors 2

| Number of motors                  | 2                                                                    |
|-----------------------------------|----------------------------------------------------------------------|
| Cleaner dimensions<br>(W x D x H) | 37 x 29 x 30 cm                                                      |
| Cleaner weight                    | 5.5 kg                                                               |
| Cleaning cycle                    | 3 hrs (floor / walls)                                                |
| Surface area of filter            | 480 cm <sup>2</sup> / 100μ                                           |
| Cleaned width                     | 17 cm                                                                |
| Cable length                      | 16,5 m                                                               |
| Drive system                      | Caterpillar tracks                                                   |
| Transmission                      | Gears                                                                |
| Safety                            | Beach system, out-of-water<br>safety, electronic motor<br>protection |