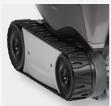

#### **SPECIFICATIONS**

Transparent window

Caterpillar tracks

## TECHNICAL INFORMATION Number of motors 2

| Number of motors                  | 2                                                                    |
|-----------------------------------|----------------------------------------------------------------------|
| Cleaner dimensions<br>(W x D x H) | 37 x 29 x 30 cm                                                      |
| Cleaner weight                    | 5.5 kg                                                               |
| Cleaning cycle                    | 3 hrs (floor / walls)                                                |
| Surface area of filter            | 480 cm <sup>2</sup> / 100μ                                           |
| Cleaned width                     | 17 cm                                                                |
| Cable length                      | 16,5 m                                                               |
| Drive system                      | Caterpillar tracks                                                   |
| Transmission                      | Gears                                                                |
| Safety                            | Beach system, out-of-water<br>safety, electronic motor<br>protection |