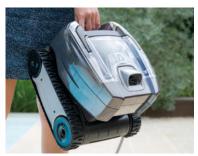

### **2** LIGHT FOR EFFORTLESS HANDLING

Feather-light, weighing just 5.5 kg, OT 3200 TILE **is one of the lightest** on the market. This makes it simple, quick and effortless to handle.