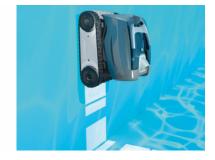

# 1 FOR EFFICIENT CLEANING OF THE POOL FLOORS AND WALLS

Fitted with a **smart motion** system, the cleaner covers the pool floor and walls, hassle free. Its **brush feature** ensures optimum cleaning as it quickly removes debris stuck onto the walls before sucking it up. Concentrated Zodiac® expertise, for the utmost efficiency.

#### FOR WHICH TYPE OF POOLS?

1 FOR IN-GROUND AND ABOVE-GROUND POOLS WITH RIGID WALLS

2 ALL POOL SHAPES OF POOLS

3 FLAT, GENTE SLOPE, COMPOSITE SLOPE

4 ALL SURFACES

5 SIZES UP TO 9 X 4 M

6 CLEANS FLOOR AND WALLS