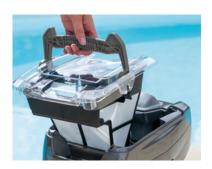

### 3 EASY-TO-CLEAN FILTER

The filter can be easily accessed from the top of the robot, making things simpler for you and meaning you don't come into contact with the debris.

#### **STANDARD FEATURES**

Control unit

Filter canister (3 L)
Easy access

**Base** For control unit