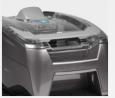

### 3 EASY-TO-CLEAN FILTER

The filter can be easily accessed from the top of the robot, making things simpler for you and meaning you don't come into contact with the debris.

#### **SPECIFICATIONS**

Transparent window

Caterpillar tracks