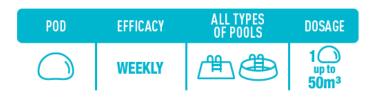

## DOSIFICACIÓN

Add 1 Care Pods of product per 50 m3 of water per week.

This dosage is for guidance only and can be modified according to the characteristics of each pool, climate, etc.