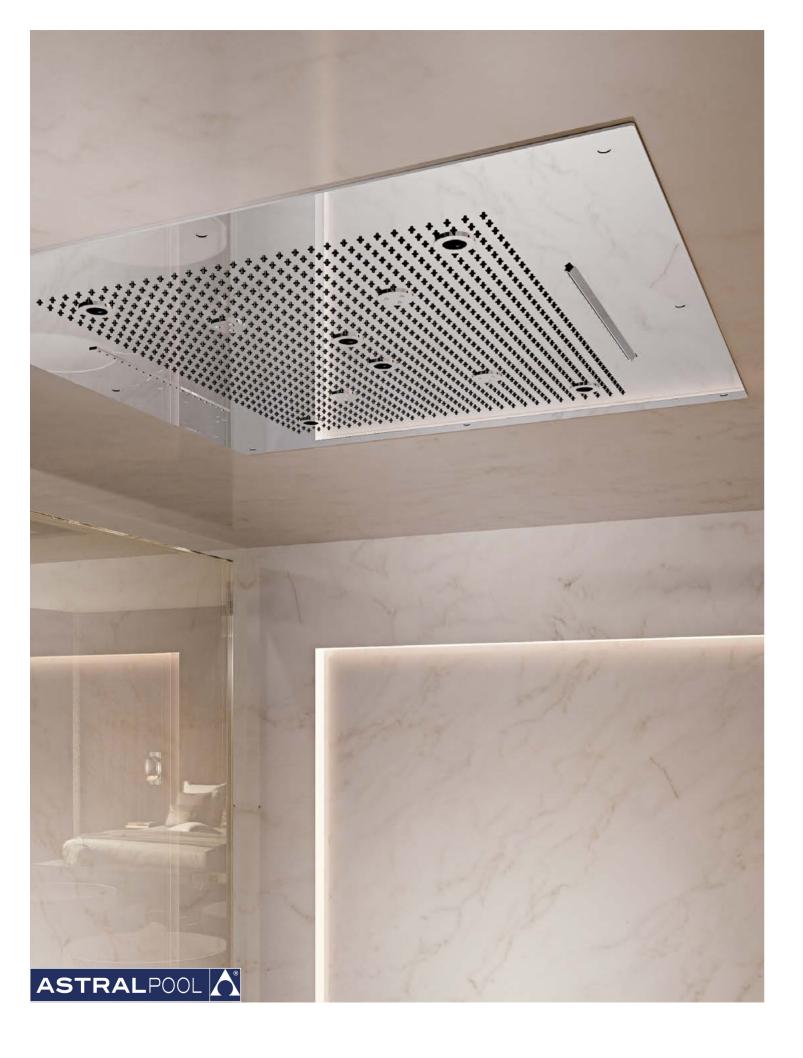

# THERMOSTATIC.

Built in thermostatic, chrome-plated brass

Description: Ceiling mounted built-in square showerhead 700 x 700 mm.
4 water-patterns: 1 rain jet, 4 nebulized jets,1 tropical jet and 1 waterfall jet included A spotlights led with chromotherapy.

Materials: super mirror stainless steel plate, anti-limescale membrane in liquid silicone

Ceiling recess depth: 100 mm

Water Supply: 1/2" inch
Operating pressure: 1,5/5 bar
Recommended pressure: 3 bar
Complete with fixing system
N.B. To be teamed with systems to manage hydraulic and electric part.