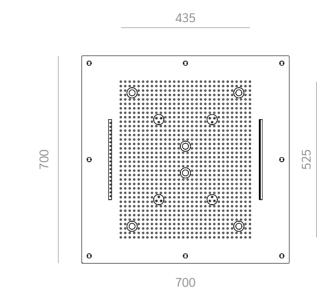

# THERMOSTATIC.

Built in thermostatic, chrome-plated brass

Description: Ceiling mounted built-in square showerhead 700 x 700 mm.
4 water-patterns: 1 rain jet, 4 nebulized jets,1 tropical jet and 1 waterfall jet included A spotlights led with chromotherapy.

Materials: super mirror stainless steel plate, anti-limescale membrane in liquid silicone

Ceiling recess depth: 100 mm

Water Supply: 1/2" inch
Operating pressure: 1,5/5 bar
Recommended pressure: 3 bar
Complete with fixing system
N.B. To be teamed with systems to manage hydraulic and electric part.