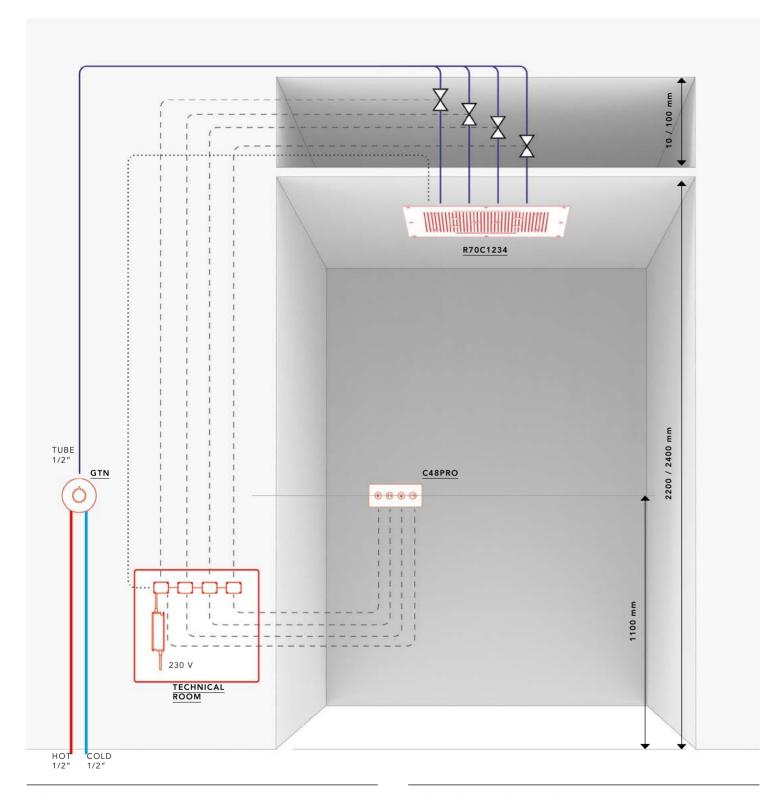

#### INSTALLATION AQUA

# LEGEND

WATER SUPPLY 1/2"

----- ELECTRICAL CABLES
CORRUGATED PIPE DIAM. 20mm

LED CABLES DIAM. 20mm

## CONFIGURATION

| Code     | Description  | Jets                                             | Quantity |
|----------|--------------|--------------------------------------------------|----------|
| R70C1234 | SHOWERHEAD   | Rain, Waterfall, Nebulized, Tropical and LED RGB | 1        |
| C48PRO   | KEYBOARD     | -                                                | 1        |
| GTN      | THERMOSTATIC | -                                                | 1        |