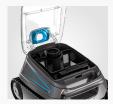

### **FEATURES**

TRANSPARENT WINDOW

Enable better visibility of debris.

TOP ACCESS FILTER

Offers real daily ease of use.

## DUAL STAGE PROGRESSIVE FILTRATION

Collects debris more efficiently, even the smallest ones.