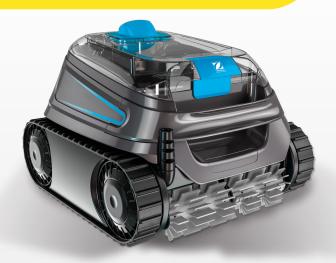

# FULL ON AGILITY

## **CNX 25**

**CNX**<sup>TM</sup>

## 1 CYCLONIC PERFORMANCE

Its **patented cyclonic suction** is powerful and long-lasting. Its **helix shaped brushes and dual stage progressive filtration** collect debris more efficiently, even the smallest ones. With CNX<sup>TM</sup>, your pool will be perfectly clean all year round.

## 2 INTEGRATED AGILITY

With its **embedded smart sensors** and its **unique design,** CNX<sup>TM</sup> offers excellent pool coverage and limitless agility.

Thus, it is ideal for all pool shapes and surfaces.

## 3 EASE OF USE

Its top access filter, and its **transparent window** offer real daily ease of use. The quick discharge of water makes it **lighter when removing the robotic cleaner** from the pool.