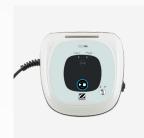

#### STANDARD FEATURES

Control unit

Filter canister
Dual stage filter: 150/60 µ

Base for the control unit