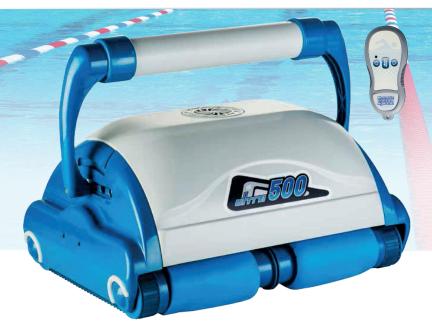

## **ULTRA 500\_**AUTOMATIC POOL CLEANERS

**Gyro technology**: This new smart navigation system will ensure your pool is thoroughly cleaned every time. It avoids all types of obstacles and has a tangle-free power cable.

- 3 cleaning cycles.
- Better performance thanks to its unique size in the market .
- For pools up to 25 m.
- Best control of trajectories thanks to a gyroscope.
- · Plug&Pla.

Pool cleaner Ultra 500 for commercial pools up to 25 m. Cleans the floor. With a gyroscope build in ensures the total coverage of the pool surface. It has three different programs: 3 h (floor only), 4 h (floor and wall), 5 h (floor and wall). Remote control, 30 meters of cable and a caddy. It has 3 high quality DC brushless motors. The pump capacity is 22 m<sup>3</sup>/h. A LED indicator that shows when the filter has to be cleaned.