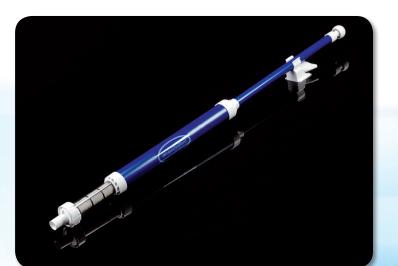

## Fine cleaning of small areas

SpaWand is an efficient and easy to use handheld brush. Requiring no hose connections, SpaWand is designed for easy cleaning of small volumes of water. The debris can be suctioned and remains stored in the SpaWand's independent filter.

### Technical characteristics

SYSTEM TYPE

> Handheld system