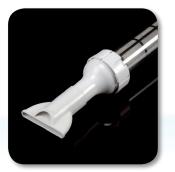

#### WIDE SWEEPING HEAD

> For cleaning debris lying on the bottom of the pool

#### DUAL PURPOSE HEAD

> Adapted to clean debris on the bottom or debris floating on the surface