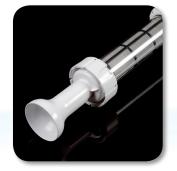

Handheld Suction Cleaner



Handheld Suction Cleaner

## Fine cleaning of small areas

SpaWand is an efficient and easy to use handheld brush. Requiring no hose connections, SpaWand is designed for easy cleaning of small volumes of water. The debris can be suctioned and remains stored in the SpaWand's independent filter.









#### www.zodiac-poolcare.com

Zodiac Pool Care Europe - S.A.S.U. with a capital of 517 200  $\in$  - 395 068 679 RCS Nanterre - Ref. WL70100 - Ed. 05/10 Photo credits: Zodiac - Betty - Non contractual photographs. DBG Studios 6023e

# For what type of swimming pool?

> For all small above-ground swimming pools, Spas, pool steps, overflow gulleys, integrated filtration units...

> Suctions all types of debris

> Easy to use

### Technical characteristics



SYSTEM TYPE

> Handheld system

#### WIDE SWEEPING HEAD

> For cleaning debris lying on the bottom of the pool



#### DUAL PURPOSE HEAD

> Adapted to clean debris on the bottom or debris floating on the surface



#### **DEBRIS CAPTURE**

> Stainless steel filter

#### **TYPE OF DEBRIS**

> Dust, insects, gravel, leaves