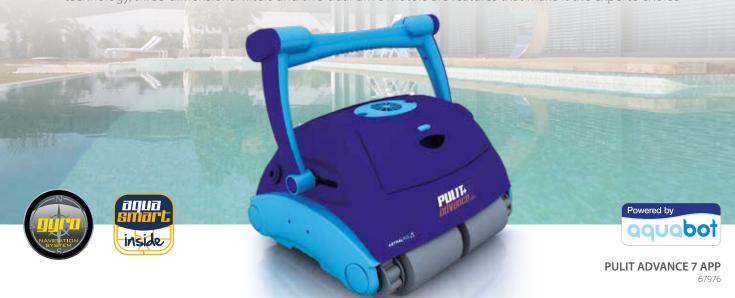

# The expert's choice

AstralPool's Pulit Advance + cleaners are robust, reliable and efficient. Top-of-the-range cleaners with Gyro technology, three-dimensional filters and two dual drive motors are features that make it the expert's choice

## Gyro technology

This smart navigation system will ensure your pool is thoroughly cleaned every time. It avoids all types of obstacles and has a tangle-free power cable.

## Remote control app

Available on.