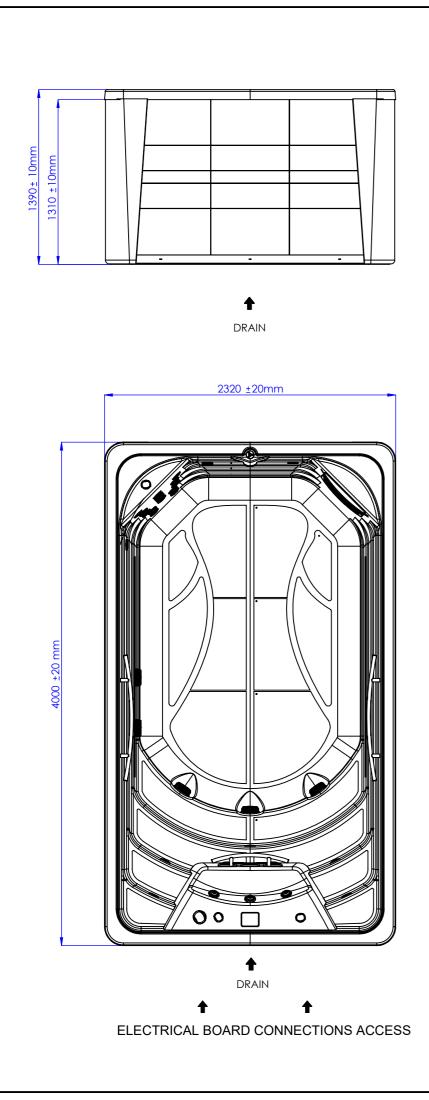

Inground option WARNING: It's essential to keep a minimur

According to our policy of continuous improvement, dimensions changedwithout prior notice. It's Customer responsibility to verify that this is the last version of

|                                              | Gener                                        | al specificati      | ons                                   |
|----------------------------------------------|----------------------------------------------|---------------------|---------------------------------------|
|                                              | Spa weight (em                               |                     | 150 Kg                                |
|                                              | Spa weight (fu                               |                     | 150 Kg                                |
|                                              |                                              |                     |                                       |
| $\sim$                                       |                                              |                     |                                       |
|                                              |                                              |                     |                                       |
|                                              |                                              |                     |                                       |
|                                              |                                              |                     |                                       |
|                                              |                                              |                     |                                       |
| N NKN                                        |                                              |                     |                                       |
|                                              |                                              |                     |                                       |
| I I II                                       |                                              |                     |                                       |
|                                              | // //                                        |                     |                                       |
| IN IN I                                      |                                              |                     |                                       |
|                                              |                                              |                     |                                       |
| $\overline{\gamma}$ / $M$ / $\mu$            |                                              |                     |                                       |
|                                              | [] ]//                                       |                     |                                       |
|                                              |                                              | ]                   |                                       |
|                                              |                                              |                     |                                       |
|                                              | 7 X.                                         |                     |                                       |
|                                              |                                              | <u>   </u>          |                                       |
| $\times$ $ + $                               | 1///                                         |                     |                                       |
|                                              | X X                                          | ענ                  |                                       |
|                                              | $\left  \right $                             | //                  |                                       |
|                                              | $/ \downarrow$                               | -                   |                                       |
| $\square$                                    |                                              |                     |                                       |
|                                              |                                              |                     |                                       |
|                                              |                                              |                     |                                       |
|                                              |                                              |                     |                                       |
|                                              |                                              |                     |                                       |
|                                              |                                              |                     |                                       |
|                                              |                                              |                     |                                       |
| um clearance access of <b>700mm</b>          | all around.                                  |                     |                                       |
|                                              |                                              |                     |                                       |
|                                              |                                              | -                   | L I                                   |
|                                              |                                              |                     | 5                                     |
| 700mm                                        |                                              | 700mm               | E I                                   |
|                                              |                                              |                     | X I                                   |
|                                              |                                              |                     | Ξ I                                   |
|                                              | /                                            |                     | <b>ф</b>                              |
|                                              | /                                            |                     | <u> </u>                              |
|                                              |                                              |                     | 5                                     |
|                                              |                                              |                     | L<br>r                                |
|                                              |                                              |                     | · · · · · · · · · · · · · · · · · · · |
|                                              | <u>/////////////////////////////////////</u> |                     |                                       |
|                                              |                                              |                     |                                       |
|                                              | · · · · · · · · · · · · · · · · · · ·        |                     |                                       |
|                                              |                                              |                     |                                       |
|                                              |                                              |                     |                                       |
| s, features or components of th              | s product can be p                           | artially or cor     | npletely                              |
| of the drawing                               |                                              |                     |                                       |
|                                              |                                              |                     |                                       |
|                                              |                                              |                     |                                       |
|                                              |                                              |                     |                                       |
|                                              |                                              |                     |                                       |
|                                              |                                              |                     |                                       |
|                                              |                                              |                     |                                       |
| С                                            | OMMERCIAL                                    |                     |                                       |
| -l                                           | t Number                                     | Rev.                | First Angle                           |
|                                              |                                              |                     | First Angle<br>Projection             |
| LPOOL 🛆                                      | 69128                                        | 03                  | ,<br>Lat                              |
|                                              |                                              |                     | $\neg \Psi$                           |
| without permission. Keep this information co | nfidential and use it solely                 | for the permitted p | Irpose.                               |