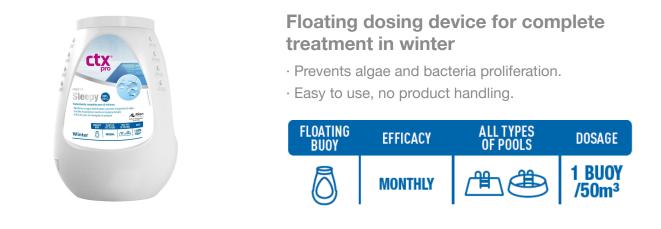

## **CHARACTERISTICS**

This dispenser takes care of the pool during the winter season. It favors the cleaning, recovery and fine-tuning of the pool water at the beginning of the bathing season.

Doser containing disinfectant, flocculant and algaecide products for pool maintenance during winter.

### **INSTRUCTIONS FOR USE**

Punch the circular marks (on both sides) from 50 m3 to 200 m3 of water depending on the swimming pool volume. Punch a hole in the round marks with a sharp object (for instance a scissors) and you will easily obtain the necessary holes for water to get inside it.

### DOSAGE

Put the dispenser into the water and let it float. Approximate duration: 4 - 6 weeks.

These doses are the ones suggested and can be modified according to the own characteristics of every swimming pool, climate, etc.