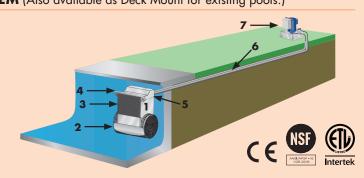

☑ 01993 777200 Solution info@certikin.co.uk
WWW.certikin.co.uk

WALL MOUNT FASTLANE SYSTEM (Also available as Deck Mount for existing pools.)

- 1. Swim Unit
- 2. Intake Grill
- 3. Outlet Grill
- 4. Stainless Steel Grab Bar
- 5. Wall Mount Bracket
- 6. Hydraulic Hose System
- 7. Power Unit