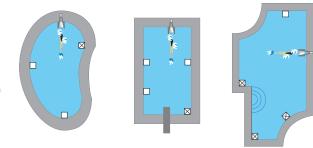

## **MINIMUM CLEARANCE GUIDELINES**

- Alternative desirable locations
- ☑ Unfavorable locations

<u>NOTE:</u> To ensure a turbulent- free swim current, it is key to position the Swim Unit away from surrounding walls, benches, stairs, etc. The installed Swim Unit should be at least 60cm from an adjacent wall or obstruction and at least 9 meters from an opposing wall or obstruction.