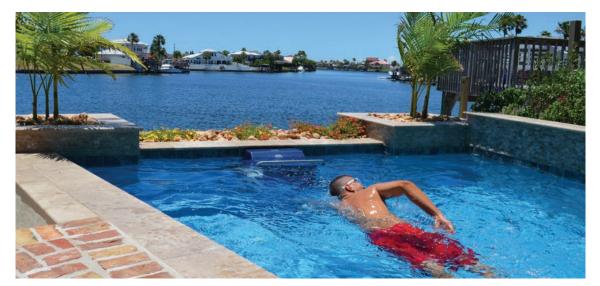

## ENDLESS POOLS

The Fastlane swimming machine produces a smooth, quiet, powerful current that's perfect for any backyard pool and it's adjustable from zero to 1:14/100m. Now you can turn any pool into an Endless Pool!

- Highest Quality Swim Current
- Fun for the Entire Family
- Simple to Use, Economical to Run
- Low Impact Exercise
- New Construction or Existing Pools
- Deck or Wall Mount Options

For fitness or fun, the Fastlane swimming machine adds a whole new dimension to your pool. The Fastlane system has two parts: a remotely located Hydraulic Power Unit that powers the swim current and the Swim Unit that mounts to the pool. The current is controlled by a remote control.