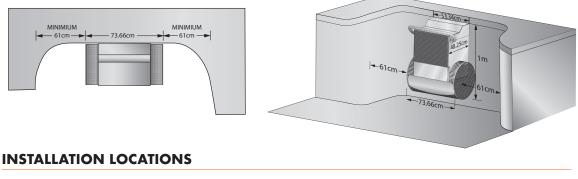

## **MINIMUM CLEARANCE GUIDELINES**

- Alternative desirable locations
- ☑ Unfavorable locations

<u>NOTE:</u> To ensure a turbulent- free swim current, it is key to position the Swim Unit away from surrounding walls, benches, stairs, etc. The installed Swim Unit should be at least 60cm from an adjacent wall or obstruction and at least 9 meters from an opposing wall or obstruction.