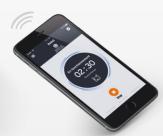

# 3 EASE OF USE

Thanks to the **iAquaLink®** application, your robotic cleaner's features can be accessed remotely using your smartphone. It has a remote control function, its cycle time can be adjusted and cleaning progress can be monitored at any time. CNX<sup>TM</sup> is also upgradeable thanks to its automatic software updates. With its **patented Lift System**, CNX<sup>TM</sup> positions itself at the waterline of the selected wall and expels water to make it lighter when removing it from the pool. Its backlit top access filter and its transparent window enable **real daily ease of use**.

#### **DUAL STAGE PROGRESSIVE FILTRATION**

Collects debris more efficiently, even the smallest ones.

- Cycle start / stop and monitoring
- Remote control
- · Adjustment of the cycle time
- Lift System
- Upgradeable robotic cleaner thanks to automatic software updates.