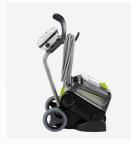

## TECHNICAL SPECIFICATIONS

| Number of motors                  | 3                                                                             |
|-----------------------------------|-------------------------------------------------------------------------------|
| Cleaner dimensions<br>(W x D x H) | 43x40x30 cm                                                                   |
| Cleaner weight                    | 8 kg                                                                          |
| Cleaning cycles                   | 2 cleaning cycles:<br>floor only and<br>floor/walls/waterline                 |
| Surface area of filter            | 1066 cm <sup>2</sup>                                                          |
| Filter capacity                   | 4L                                                                            |
| Filtration                        | Dual stage filtration 150/60µ                                                 |
| Cleaning width                    | 23 cm                                                                         |
| Cable length                      | 18 m                                                                          |
| Drive system                      | Tracks                                                                        |
| Transmission                      | Gears                                                                         |
| Safety                            | Safety: Beach system, out-of-<br>water safety, electronic motor<br>protection |

#### STANDARD FEATURES

Filter canister
Dual stage filter: 150/60 µ

Trolley