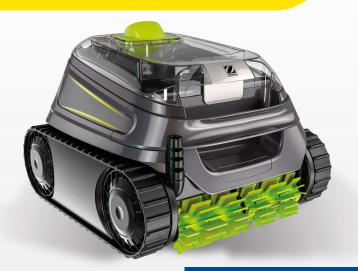

# CNX 4020 iQ

**CNX**<sup>TM</sup>

## 1 CYCLONIC PERFORMANCE

Its **patented cyclonic suction** is powerful and long-lasting. Its **helix shaped brushes** and **dual stage progressive filtration** collect debris more efficiently, even the smallest ones. With CNX<sup>TM</sup>, your pool will be perfectly clean all year round.

### 2 INTEGRATED AGILITY

With its embedded **smart sensors** and its **unique design**, CNX™ offers excellent pool coverage and limitless agility.

Thus, it is ideal for all pool shapes and surfaces.

# 3 EASE OF USE

Thanks to the **iAquaLink®** application, your robotic cleaner's features can be accessed remotely using your smartphone. It has a remote control function, its cycle time can be adjusted and cleaning progress can be monitored at any time. CNX<sup>TM</sup> is also upgradeable thanks to its automatic software updates. With its **patented Lift System**, CNX<sup>TM</sup> positions itself at the waterline of the selected wall and expels water to make it lighter when removing it from the pool. Its backlit top access filter and its transparent window enable **real daily ease of use**.