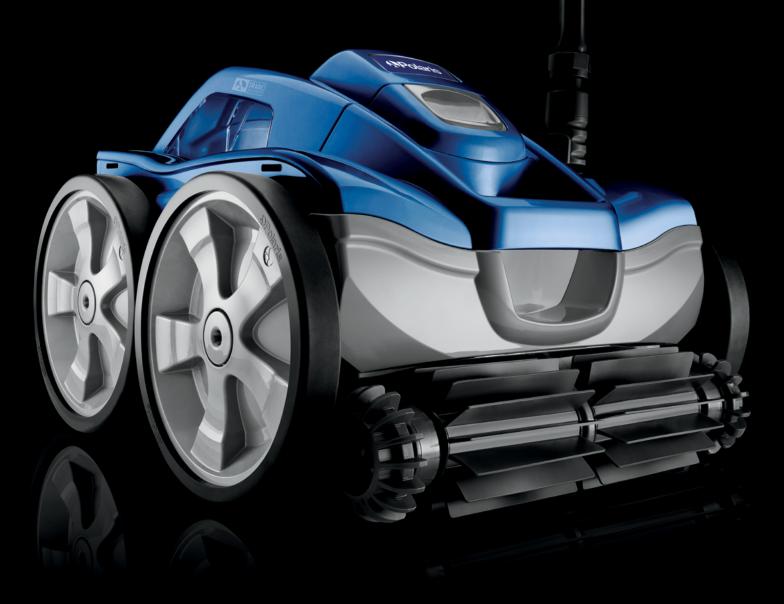

## **DEBRIS DOESN'T STAND A CHANCE**

ACTIVE BRUSHING

AGGRESSIVE WALL-CLIMBING

LARGE CAPACITY
DEBRIS CANISTER

DUAL-STAGE FILTRATION

#### **ACTIVE BRUSHING**

Attacks fine, stuck-on debris.

#### **DUAL-STAGE FILTRATION**

Collects both fine particles and large debris.

### AGGRESSIVE WALL-CLIMBING

4WD agility enables advanced cleaning of the floors, walls and waterline.

# EXTRA-LARGE DEBRIS INTAKE & SUPERIOR VACUUM POWER

Easily vacuums up large debris like acorns, leaves and pebbles.

## LARGE EASY-CLEAN DEBRIS CANISTER

No-mess cleaning – simply remove the canister, shake and spray.

## MULTI-DIRECTIONAL NAVIGATION

Delivers quick and efficient coverage of the entire pool.

| Specifications        | POLARIS QUATTRO SPORT                   |
|-----------------------|-----------------------------------------|
| Venturi Jets          | Venturi 3 Jets                          |
| Vacuum Inlet          | 7cm                                     |
| Active Brushing       | Yes                                     |
| Drive Mechanism       | 4 wheel drive                           |
| Tires                 | Regular                                 |
| Debris Canister       | Rigid Debris Canister,<br>easy to clean |
| Debris Capacity       | 3,5 L                                   |
| Auto Backup           | Yes                                     |
| Requires Booster Pump | Requires Booster Pump                   |
| Pool Type / Surface   | All types of floors                     |
|                       | and surfaces                            |