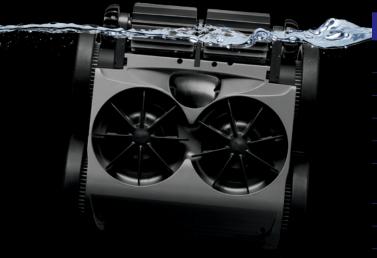

### AGGRESSIVE WALL-CLIMBING

4WD agility enables advanced cleaning of the floors, walls and waterline.

# EXTRA-LARGE DEBRIS INTAKE & SUPERIOR VACUUM POWER

Easily vacuums up large debris like acorns, leaves and pebbles.