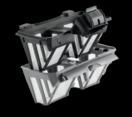

## **DEBRIS DOESN'T STAND A CHANCE**







ACTIVE BRUSHING



AGGRESSIVE WALL-CLIMBING



LARGE CAPACITY
DEBRIS CANISTER



DUAL-STAGE FILTRATION



#### **DEBRIS DOESN'T STAND A CHANCE**



#### **ACTIVE BRUSHING**

Attacks fine, stuck-on debris.



#### **DUAL-STAGE FILTRATION**

Collects both fine particles and large debris.



### AGGRESSIVE WALL-CLIMBING

4WD agility enables advanced cleaning of the floors, walls and waterline.



# EXTRA-LARGE DEBRIS INTAKE & SUPERIOR VACUUM POWER

Easily vacuums up large debris like acorns, leaves and pebbles.



## LARGE EASY-CLEAN DEBRIS CANISTER

No-mess cleaning – simply remove the canister, shake and spray.



## MULTI-DIRECTIONAL NAVIGATION

Delivers quick and efficient coverage of the entire pool.



| Specifications        | POLARIS QUATTRO SPORT                   |
|-----------------------|-----------------------------------------|
| Venturi Jets          | Venturi 3 Jets                          |
| Vacuum Inlet          | 7cm                                     |
| Active Brushing