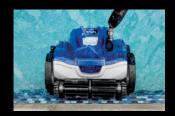

### AGGRESSIVE WALL-CLIMBING

4WD agility enables advanced cleaning of the floors, walls and waterline.

## MULTI-DIRECTIONAL NAVIGATION

Delivers quick and efficient coverage of the entire pool.

| Specifications        | POLARIS QUATTRO SPORT                   |
|-----------------------|-----------------------------------------|
| Venturi Jets          | Venturi 3 Jets                          |
| Vacuum Inlet          | 7cm                                     |
| Active Brushing       | Yes                                     |
| Drive Mechanism       | 4 wheel drive                           |
| Tires                 | Regular                                 |
| Debris Canister       | Rigid Debris Canister,<br>easy to clean |
| Debris Capacity       | 3,5 L                                   |
| Auto Backup           | Yes                                     |
| Requires Booster Pump | Requires Booster Pump                   |
| Pool Type / Surface   | All types of floors                     |
|                       | and surfaces                            |