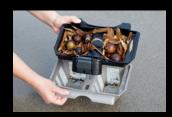

## LARGE EASY-CLEAN DEBRIS CANISTER

No-mess cleaning – simply remove the canister, shake and spray.