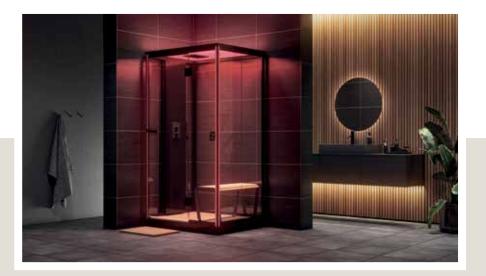

**The Nova steam shower cabin**, with its thin frame and nearly full glass body, provides a steam experience, like never seen before. The free-standing cabin with the unique combination of wood, metal, and glass will bring a feeling of comfort and relaxation that you truly deserve. Plus, the overall design of the cabin is guaranteed to add a touch of luxury and modern appeal to any bathroom where it is placed.

Just like a good magician cleverly hides how he performs a trick, we have also hidden all the techniques smartly behind the black glass front of the Nova steam shower column, so the only thing that you would see and feel is the magically soft and smooth steam. This soft and smooth steam, together with the carefully integrated chromatherapy solution will ensure that you feel completely relaxed and rejuvenated after a brief session in the Nova steam shower cabin.