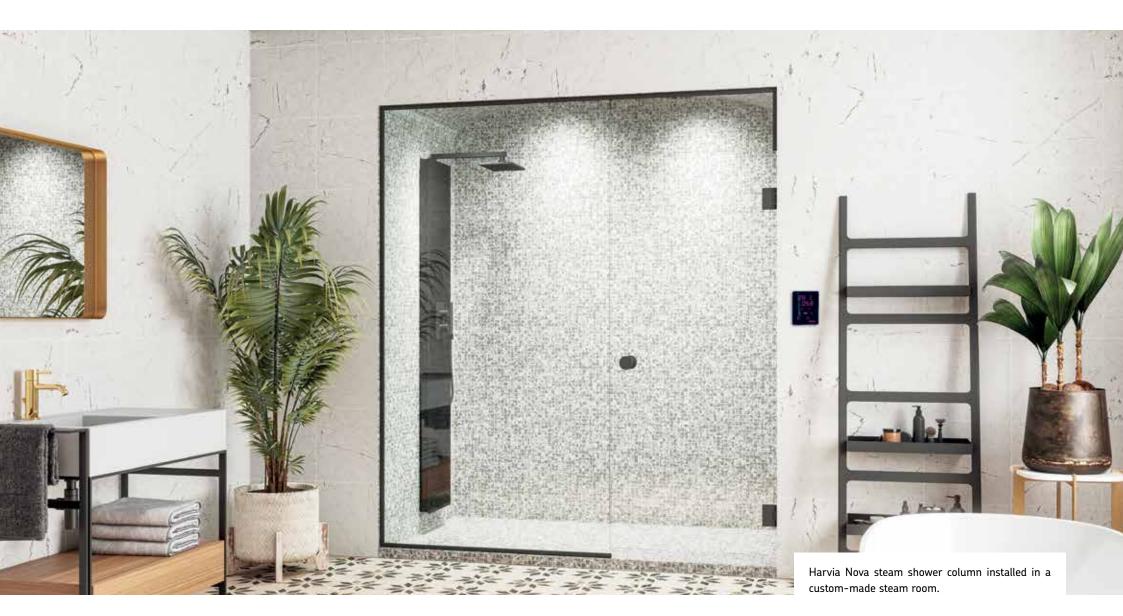

For those looking for more customized options, **the Nova steam shower column** is a perfect fit. The Nova steam shower column which is the heart and brain of the Nova steam shower cabin is available as a standalone product and can be easily installed in any bathroom. The stand-alone Nova steam shower column gives you full flexibility in terms of the type of steam cabin that you would like to build around it. Choose the walls, roof, and bench as per your liking and you have a personal oasis at home.