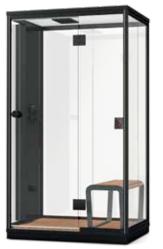

**The Nova steam shower cabin**, with its thin frame and nearly full glass body, provides a steam experience, like never seen before. The free-standing cabin with the unique combination of wood, metal, and glass will bring a feeling of comfort and relaxation that you truly deserve. Plus, the overall design of the cabin is guaranteed to add a touch of luxury and modern appeal to any bathroom where it is placed.

Nova steam shower cabin is ready to use solution, where the only thing you as a user need to do after assembling the cabin is to connect the water pipes and plug the cabin into the electrical socket and the steam cabin is ready for use. Along with a built-in solution for steam, aromatherapy, and chromatherapy, the Harvia Nova steam shower cabin also comes with a hand and head shower, so it's truly an all-in-one solution.