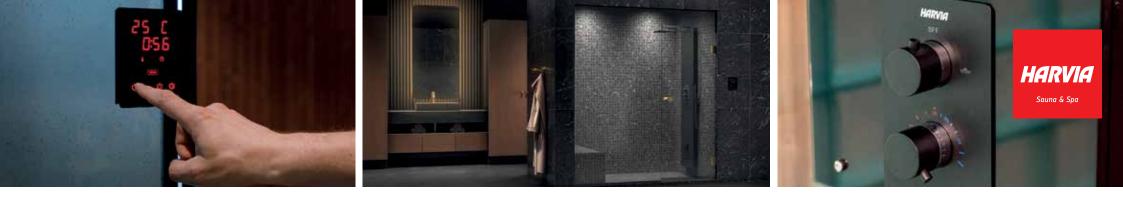

Just like a good magician cleverly hides how he performs a trick, we have also hidden all the techniques smartly behind the black glass front of the Nova steam shower column, so the only thing that you would see and feel is the magically soft and smooth steam. This soft and smooth steam, together with the carefully integrated chromatherapy solution will ensure that you feel completely relaxed and rejuvenated after a brief session in the Nova steam shower cabin.

Every feature and every part of the Nova steam shower cabin and column has been very thoughtfully planned, keeping in mind our users and what they would expect from such a premium solution. And this attention to detail can be seen clearly in the well-crafted and positioned steam scent cup right on top of the steam nozzle. Just put a few drops from one of our specially chosen collections of steam scents and you will get the full benefits of aromatherapy. The specially designed steam nozzle releases the steam with such quietness, that it will make you wonder if the steam technique system is even on.