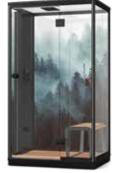

| Key specs                               | Nova steam cabin                          |                                           |                            | Nova steam column                    |
|-----------------------------------------|-------------------------------------------|-------------------------------------------|----------------------------|--------------------------------------|
|                                         | SRA1209BXA                                | SRA1209BXA1                               | SRA1209BXA2<br>SRA1209BXA3 | SWA20U1XA (2 kW)<br>SWA30U1XA (3 kW) |
| Dimensions (Width x Depth x Height), cm | 121 x 91 x 210                            | 121 x 91 x 210                            | 121 x 91 x 210             | 36,5 x 13,1 x 197,6                  |
| Steam Generator Power, kW               | 2                                         | 2                                         | 2                          | 2 and 3                              |
| Installation                            | Free standing                             | Free standing                             | Free standing              | Attached to a wall                   |
| Chromatherapy                           | Yes                                       | Yes                                       | Yes                        | -                                    |
| Aromatherapy                            | Yes (scents sold separately)              |                                           |                            |                                      |
| Shower                                  | Hand and head shower included             |                                           |                            |                                      |
| Water filter support                    | Yes, (filter HFS01<br>sold separately)    | Pre-installed                             | Pre-installed              | Pre-installed                        |
| Decorative films                        | Sold separately<br>SRA1209F1<br>SRA1209F2 | Sold separately<br>SRA1209F1<br>SRA1209F2 | Pre-installed              | -                                    |
| Remote start support (WiFi)             | Yes                                       | Yes                                       | Yes                        | Yes                                  |

Nova steam cabin

Nova steam column

e

.

SRA1209BXA2 with Decorative film SRA1209F1

SRA1209BXA3 with Decorative film SRA1209F2