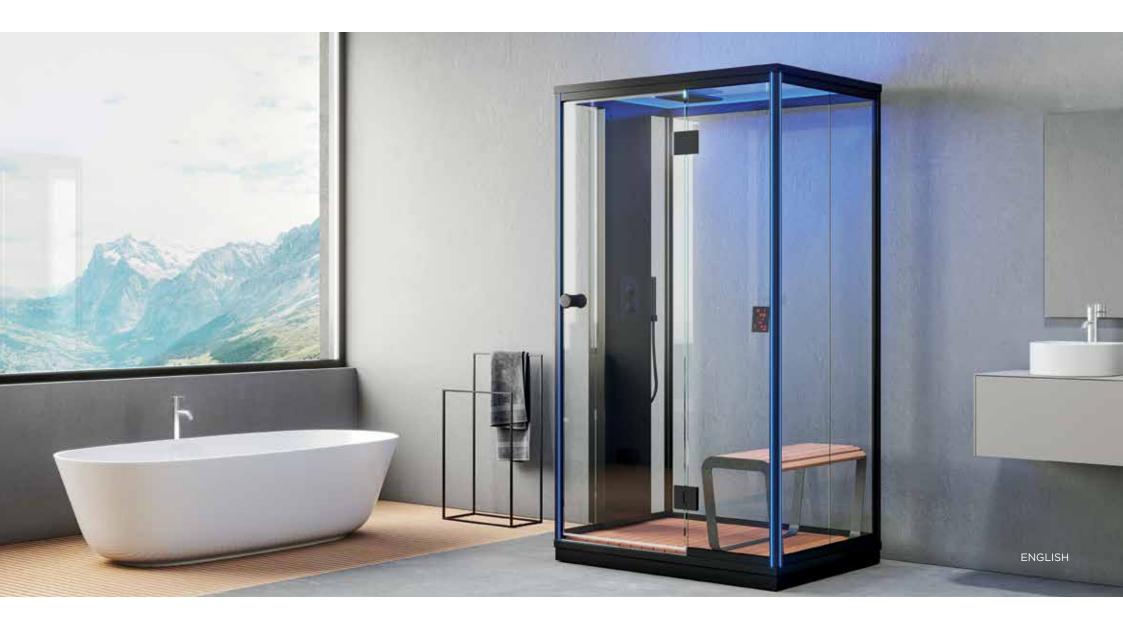

**The Nova steam shower cabin**, with its thin frame and nearly full glass body, provides a steam experience, like never seen before. The free-standing cabin with the unique combination of wood, metal, and glass will bring a feeling of comfort and relaxation that you truly deserve. Plus, the overall design of the cabin is guaranteed to add a touch of luxury and modern appeal to any bathroom where it is placed.

Just like a good magician cleverly hides how he performs a trick, we have also hidden all the techniques smartly behind the black glass front of the Nova steam shower column, so the only thing that you would see and feel is the magically soft and smooth steam. This soft and smooth steam, together with the carefully integrated chromatherapy solution will ensure that you feel completely relaxed and rejuvenated after a brief session in the Nova steam shower cabin.

Every feature and every part of the Nova steam shower cabin and column has been very thoughtfully planned, keeping in mind our users and what they would expect from such a premium solution. And this attention to detail can be seen clearly in the well-crafted and positioned steam scent cup right on top of the steam nozzle. Just put a few drops from one of our specially chosen collections of steam scents and you will get the full benefits of aromatherapy. The specially designed steam nozzle releases the steam with such quietness, that it will make you wonder if the steam technique system is even on.

Nova steam shower cabin is ready to use solution, where the only thing you as a user need to do after assembling the cabin is to connect the water pipes and plug the cabin into the electrical socket and the steam cabin is ready for use. Along with a built-in solution for steam, aromatherapy, and chromatherapy, the Harvia Nova steam shower cabin also comes with a hand and head shower, so it's truly an all-in-one solution.