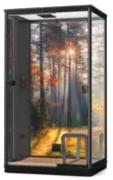

| Key specs                               | Nova steam cabin                          |                                           |                            | Nova steam column                    |
|-----------------------------------------|-------------------------------------------|-------------------------------------------|----------------------------|--------------------------------------|
|                                         | SRA1209BXA                                | SRA1209BXA1                               | SRA1209BXA2<br>SRA1209BXA3 | SWA20U1XA (2 kW)<br>SWA30U1XA (3 kW) |
| Dimensions (Width x Depth x Height), cm | 121 x 91 x 210                            | 121 x 91 x 210                            | 121 x 91 x 210             | 36,5 x 13,1 x 197,6                  |
| Steam Generator Power, kW               | 2                                         | 2                                         | 2                          | 2 and 3                              |
| Installation                            | Free standing                             | Free standing                             | Free standing              | Attached to a wall                   |
| Chromatherapy                           | Yes                                       | Yes                                       | Yes                        | -                                    |
| Aromatherapy                            | Yes (scents sold separately)              |                                           |                            |                                      |
| Shower                                  | Hand and head shower included             |                                           |                            |                                      |
| Water filter support                    | Yes, (filter HFS01<br>sold separately)    | Pre-installed                             | Pre-installed              | Pre-installed                        |
| Decorative films                        | Sold separately<br>SRA1209F1<br>SRA1209F2 | Sold separately<br>SRA1209F1<br>SRA1209F2 | Pre-installed              | -                                    |
| Remote start support (WiFi)             | Yes                                       | Yes                                       | Yes                        | Yes                                  |

Nova steam cabin

Nova steam column

e

.

SRA1209BXA2 with Decorative film SRA1209F1

SRA1209BXA3 with Decorative film SRA1209F2