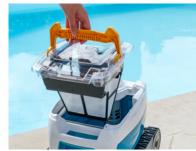

## **3** EASY-TO-CLEAN FILTER

The filter can be easily accessed from the top of the robot, making things simpler for you and meaning you don't come into contact with the debris.

\*For best performance in certain tiled pools, you may have to add a special tile brush that is available for purchase as an accessory (R0774900).