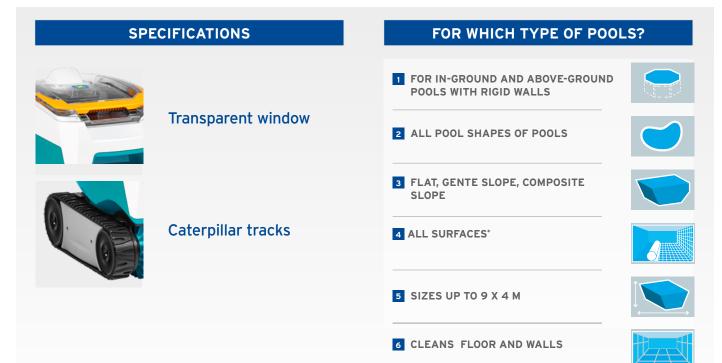

## **3** EASY-TO-CLEAN FILTER

The filter can be easily accessed from the top of the robot, making things simpler for you and meaning you don't come into contact with the debris.

\*For best performance in certain tiled pools, you may have to add a special tile brush that is available for purchase as an accessory (R0774900).

#### **TECHNICAL INFORMATION**

| Number of motors                  | 2                                                                    |
|-----------------------------------|----------------------------------------------------------------------|
| Cleaner dimensions<br>(W x D x H) | 37 x 29 x 30 cm                                                      |
| Cleaner weight                    | 5.5 kg                                                               |
| Cleaning cycle                    | 3 hrs (floor / walls)                                                |
| Surface area of filter            | 480 cm² / 100µ                                                       |
| Cleaned width                     | 17 cm                                                                |
| Cable length                      | 16,5 m                                                               |
| Drive system                      | Caterpillar tracks                                                   |
| Transmission                      | Gears                                                                |
| Safety                            | Beach system, out-of-water<br>safety, electronic motor<br>protection |