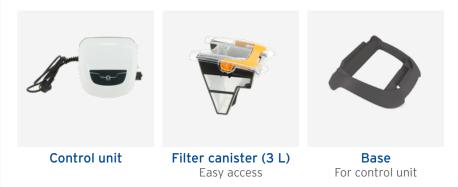

stem, the cleaner covers the pool floor and walls, hassle free. Its **brush feature** ensures optimum cleaning as it quickly removes debris stuck onto the walls before sucking it up. Concentrated Zodiac<sup>®</sup> expertise, for the utmost efficiency.

## **2** LIGHT FOR EFFORTLESS HANDLING

Feather-light, weighing just 5.5 kg, OT 3230 **is one of the lightest** on the market. This makes it simple, quick and effortless to handle.

## **3** EASY-TO-CLEAN FILTER

The filter can be easily accessed from the top of the robot, making things simpler for you and meaning you don't come into contact with the debris.









\*For best performance in certain tiled pools, you may have to add a special tile brush that is available for purchase as an accessory (R0774900).

#### **STANDARD FEATURES**



### **AVAILABLE ACCESSORIES**

Very fine debris filter, Fine debris filter, Large debris filter, Trolley

An **electric robotic cleaner** that cleans your pool **autonomously** without being connected to the filtration system. It is simply connected to the mains and traps debris in its own filter basket. Equipped with true artificial intelligence, it can reach every corner of the pool.



RCS Toulouse 395 068 679 - © Crédits photos : ZODIAC® - ZODIAC® is a registered trademark of Zodiac International, S.A.S.U., used under license



#### **TECHNICAL INFORMATION**

| Number of motors                  | 2                                                                    |
|-----------------------------------|----------------------------------------------------------------------|
| Cleaner