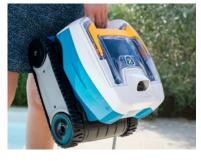

## **2** LIGHT FOR EFFORTLESS HANDLING

Feather-light, weighing just 5.5 kg, OT 3230 **is one of the lightest** on the market. This makes it simple, quick and effortless to handle.