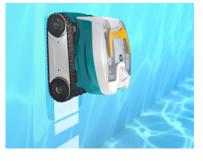

## 1 FOR EFFICIENT CLEANING OF THE POOL FLOORS AND WALLS

Fitted with a **smart motion** system, the cleaner covers the pool floor and walls, hassle free. Its **brush feature** ensures optimum cleaning as it quickly removes debris stuck onto the walls before sucking it up. Concentrated Zodiac<sup>®</sup> expertise, for the utmost efficiency.

### **AVAILABLE ACCESSORIES**

Very fine debris filter, Fine debris filter, Large debris filter, Trolley

An **electric robotic cleaner** that cleans your pool **autonomously** without being connected to the filtration system. It is simply connected to the mains and traps debris in its own filter basket. Equipped with true artificial intelligence, it can reach every corner of the pool.