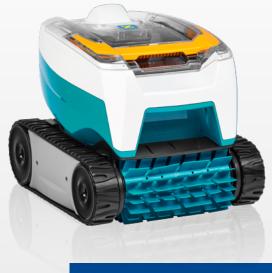

# OT 3230

TORNAX

## 1 FOR EFFICIENT CLEANING OF THE POOL FLOORS AND WALLS

Fitted with a **smart motion** system, the cleaner covers the pool floor and walls, hassle free. Its **brush feature** ensures optimum cleaning as it quickly removes debris stuck onto the walls before sucking it up. Concentrated Zodiac<sup>®</sup> expertise, for the utmost efficiency.

## **2** LIGHT FOR EFFORTLESS HANDLING

Feather-light, weighing just 5.5 kg, OT 3230 **is one of the lightest** on the market. This makes it simple, quick and effortless to handle.