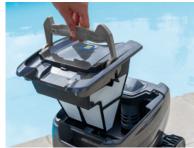

## **3** EASY-TO-CLEAN FILTER

The filter can be easily accessed from the top of the robot, making things simpler for you and meaning you don't come into contact with the debris.

\*For best performance in certain tiled pools, you may have to add a special tile brush that is available for purchase as an accessory (R0774900).

|--|

Control unit

**STANDARD FEATURES** 

**Filter canister** Debris up to 100 microns

Base For control unit