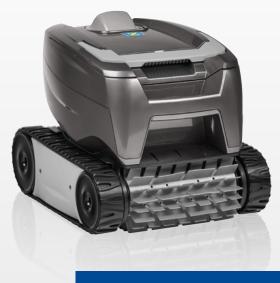

# OT 2100

TORNAX

## **2** LIGHT FOR EFFORTLESS HANDLING

Feather-light, weighing just 5.5 kg, **OT 2100 is one of the lightest** on the market. This makes it simple, quick and effortless to handle.

#### TECHNICAL INFORMATION

| Number of motors                  | 2                                                                    |
|-----------------------------------|----------------------------------------------------------------------|
| Cleaner dimensions<br>(W x D x H) | 37 x 29 x 30 cm                                                      |
| Cleaner weight                    | 5.5 kg                                                               |
| Cleaning cycle                    | 2,5 hrs (floor)                                                      |
| Surface area of filter            | 480 cm² / 100 microns                                                |
| Cleaned width                     | 17 cm                                                                |
| Cable length                      | 14 m                                                                 |
| Drive system                      | Caterpillar tracks                                                   |
| Transmission                      | Gears                                                                |
| Safety                            | Beach system, out-of-water<br>safety, electronic motor<br>protection |