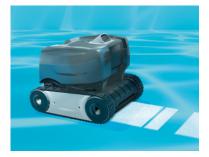

## **1** EFFICIENT FLOOR CLEANING

Fitted with a **smart motion** system, the cleaner covers the entire pool, hassle free. Its **brush feature** ensures optimum cleaning as it quickly removes stucked debris before sucking it up. Concentrated Zodiac<sup>®</sup> expertise, for the utmost efficiency.

#### AVAILABLE ACCESSORIES

Very fine debris filter, Fine debris filter, Large debris filter, Special tile brush.

An **electric robotic cleaner** that cleans your pool **autonomously** without being connected to the filtration system. It is simply connected to the mains and traps debris in its own filter basket. Equipped with true artificial intelligence, it can reach every corner of the pool.