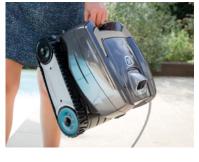

## **2** LIGHT FOR EFFORTLESS HANDLING

Feather-light, weighing just 5.5 kg, **OT 2100 is one of the lightest** on the market. This makes it simple, quick and effortless to handle.