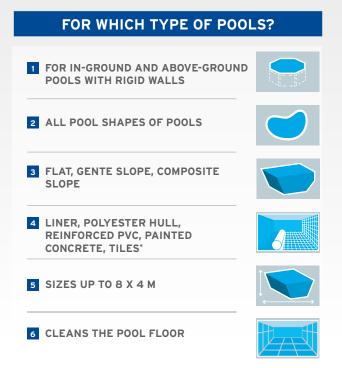

## **1** EFFICIENT FLOOR CLEANING

Fitted with a **smart motion** system, the cleaner covers the entire pool, hassle free. Its **brush feature** ensures optimum cleaning as it quickly removes stucked debris before sucking it up. Concentrated Zodiac<sup>®</sup> expertise, for the utmost efficiency.

## **2** LIGHT FOR EFFORTLESS HANDLING

Feather-light, weighing just 5.5 kg, **OT 2100 is one of the lightest** on the market. This makes it simple, quick and effortless to handle.

## **3** EASY-TO-CLEAN FILTER

The filter can be easily accessed from the top of the robot, making things simpler for you and meaning you don't come into contact with the debris.

\*For best performance in certain tiled pools, you may have to add a special tile brush that is available for purchase as an accessory (R0774900).

#### AVAILABLE ACCESSORIES

Very fine debris filter, Fine debris filter, Large debris filter, Special tile brush.

An **electric robotic cleaner** that cleans your pool **autonomously** without being connected to the filtration system. It is simply connected to the mains and traps debris in its own filter basket. Equipped with true artificial intelligence, it can reach every corner of the pool.