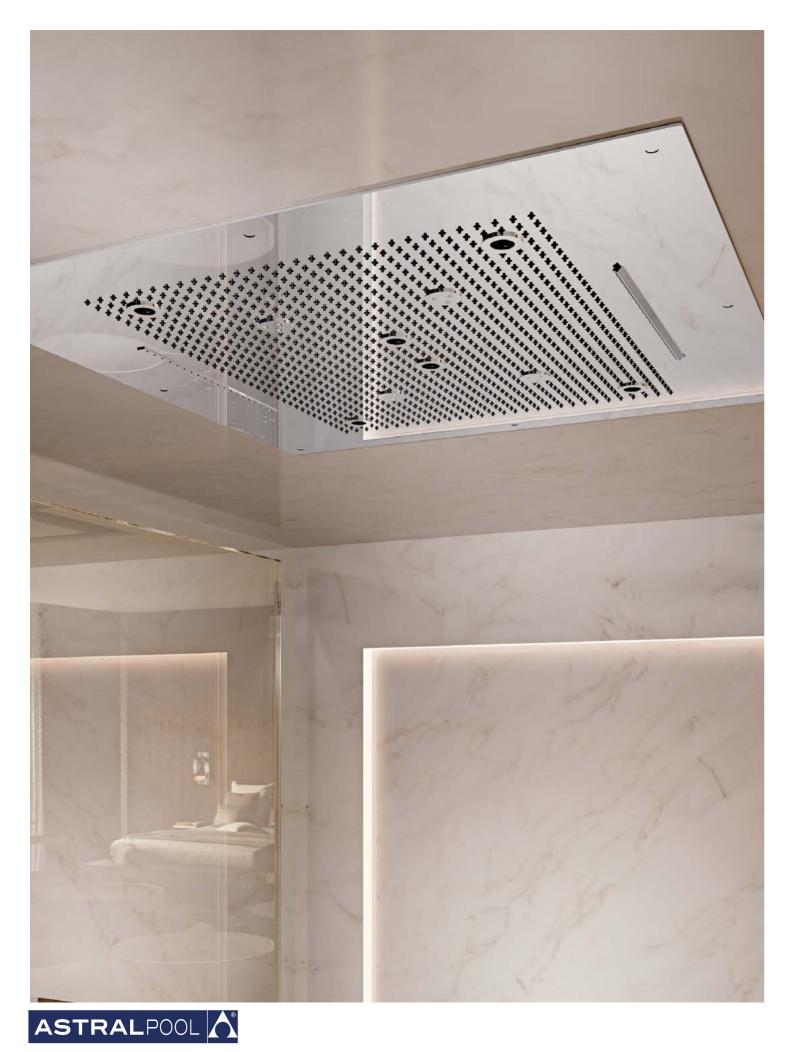

Description : Ceiling mounted built-in square showerhead 700 x 700 mm. 4 water-patterns : 1 rain jet, 4 nebulized jets,1 tropical jet and 1 waterfall jet included 6 spotlights led with chromotherapy. Materials : super mirror stainless steel plate, anti-limescale membrane in liquid silicone Ceiling recess depth : 100 mm Water Supply : 1/2" inch Operating pressure : 1,5/5 bar Recommended pressure : 3 bar Complete with fixing system N.B. To be teamed with systems to manage hydraulic and electric part.