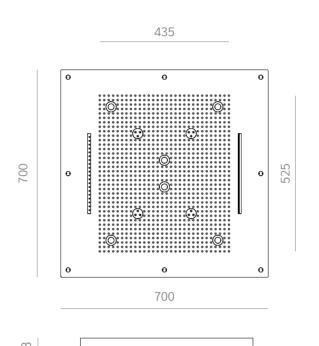

Description : Ceiling mounted built-in square showerhead 700 x 700 mm. 4 water-patterns : 1 rain jet, 4 nebulized jets,1 tropical jet and 1 waterfall jet included 6 spotlights led with chromotherapy. Materials : super mirror stainless steel plate, anti-limescale membrane in liquid silicone Ceiling recess depth : 100 mm Water Supply : 1/2" inch Operating pressure : 1,5/5 bar Recommended pressure : 3 bar Complete with fixing system N.B. To be teamed with systems to manage hydraulic and electric part.