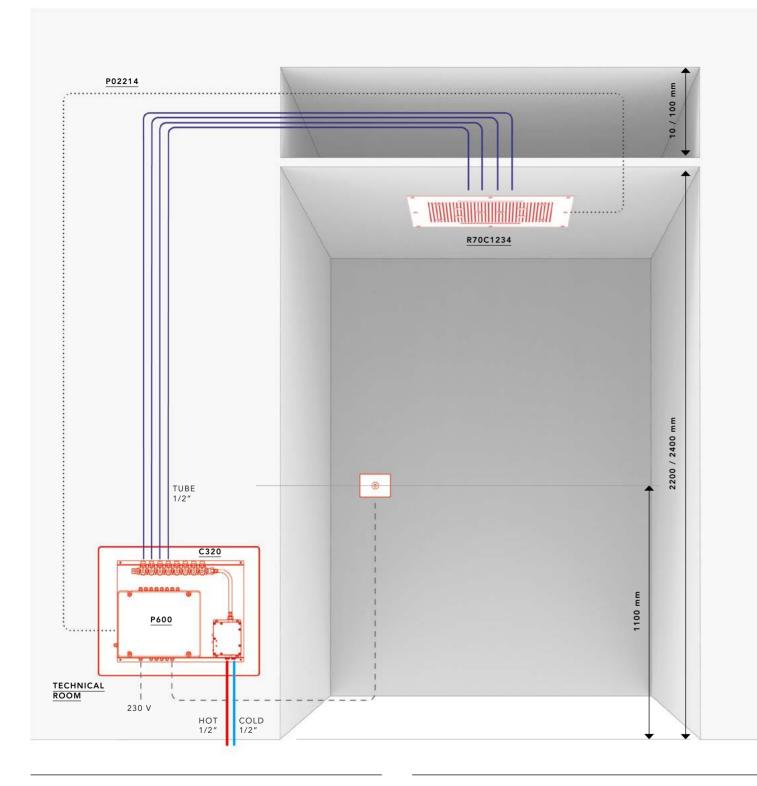

## INSTALLATION AQUA SEQUENCE

### LEGEND

# CONFIGURATION

| Code     | Description        | Jets                                             | Quantity |
|----------|--------------------|--------------------------------------------------|----------|
| R70C1234 | SHOWERHEAD         | Rain, Waterfall, Nebulized, Tropical and LED RGB | 1        |
| P600     | SEQUENTIAL PROGRAM | -                                                | 1        |
| C320     | SOLENOID           |                                                  | 4        |
| P02214   | CABLES             | -                                                | 1        |