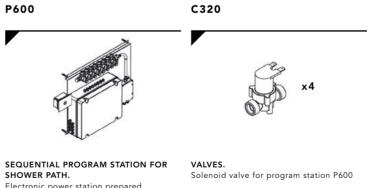

# AF-FL002 AQUA SEQUENCE

AQUA SEQUENCE R70C1234

Electronic power station prepared to activate in sequence 8 steps with temporary control of water for each step.Light 1 channel RGB. Complete of Electronic mixer for control temperature. Equipped with keyboard with button to start program with transformer 12 V. Optional aromatherapy during the entire . program. N.B. To be teamed with a single wiring electrovalve C320 12V for each step.

AQUA SEQUENCE 4 functions complete of program station P600 for sequential control of water jets, chromotherapy, times including electronic mixer to control temperature. Possibility to combine liquid or dry aromatherapy and music.

# CONFIGURATION

| Code     | Description        | Jets                                             | Quantity |
|----------|--------------------|--------------------------------------------------|----------|
| R70C1234 | SHOWERHEAD         | Rain, Waterfall, Nebulized, Tropical and LED RGB | 1        |
| P600     | SEQUENTIAL PROGRAM | -                                                | 1        |
| C320     | SOLENOID           |                                                  | 4        |
| P02214   | CABLES             | -                                                | 1        |