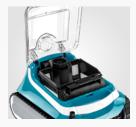

# 1 CYCLONIC PERFORMANCE

Its **patented cyclonic suction** is powerful and long-lasting. Its **helix shaped brushes,** its large suction inlet and its **filter capacity of 4L** enable to collect all debris more efficiently, even the biggest ones.

# 3 EASE OF USE

Its top access filter, and its **transparent window** offer real daily ease of use. The quick discharge of water makes it **lighter when removing the robotic cleaner** from the pool.

#### **FEATURES**

TRANSPARENT WINDOW

Enable better visibility of debris.

TOP ACCESS FILTER

Offers real daily ease of use.