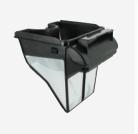

# 1 CYCLONIC PERFORMANCE

Its **patented cyclonic suction** is powerful and long-lasting. Its **helix shaped brushes,** its large suction inlet and its **filter capacity of 4L** enable to collect all debris more efficiently, even the biggest ones.

# 3 EASE OF USE

Its top access filter, and its **transparent window** offer real daily ease of use. The quick discharge of water makes it **lighter when removing the robotic cleaner** from the pool.

#### **FEATURES**

TRANSPARENT WINDOW

Enable better visibility of debris.

TOP ACCESS FILTER

Offers real daily ease of use.

#### **STANDARD FEATURES**

Control unit

Filter canister Simple filter 100 µ

Base for the control unit