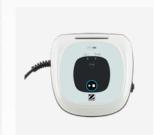

#### **STANDARD FEATURES**

Control unit

Filter canister Simple filter 100 µ

Base for the control unit