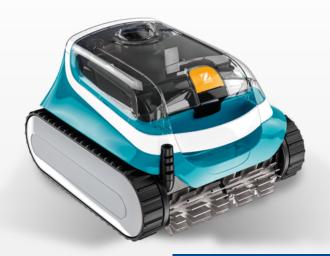

# AGILITY

# XA 2030

ХА ТҮРЕ™

# 1 CYCLONIC PERFORMANCE

Its **patented cyclonic suction** is powerful and long-lasting. Its **helix shaped brushes,** its large suction inlet and its **filter capacity of 4L** enable to collect all debris more efficiently, even the biggest ones.

## 2 INTEGRATED AGILITY

With its **embedded smart sensors** and its **unique design,** XA TYPE™ offers excellent pool coverage and limitless agility.

Thus, it is ideal for all pool shapes and surfaces.

# 3 EASE OF USE

Its top access filter, and its **transparent window** offer real daily ease of use. The quick discharge of water makes it **lighter when removing the robotic cleaner** from the pool.