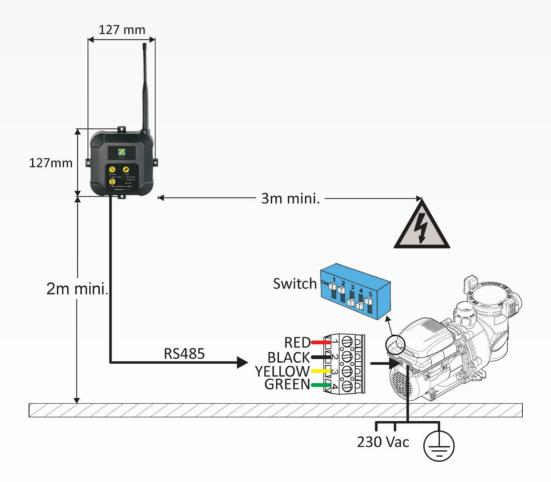

■ Compatible with all FloPro<sup>™</sup>VS pumps (including models that are already installed).

| TECHNICAL INFORMATION |                                                                                                                          |
|-----------------------|--------------------------------------------------------------------------------------------------------------------------|
| Fixed user interface  | In situ iQPUMP unit control panel                                                                                        |
| Mobile user interface | iAquaLink™ application available for Android™<br>or Apple® smartphones or tablets.                                       |
| Operating modes       | Local (via the unit control panel),<br>Wi-Fi Direct (advanced configuration and<br>installation), Wi-Fi (remote control) |
| Wi-Fi connectivity    | Wi-Fi 802.11b/g/n/ac *                                                                                                   |
| Wi-Fi range           | Up to 150 m **                                                                                                           |
| Protection rating     | IPX4                                                                                                                     |
| Supply voltage        | Connected to the FloPro™ VS pump<br>(RS485 cable provided)                                                               |