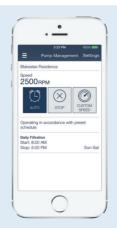

### 1 REMOTE CONTROL ANYWHERE, ANYTIME

The FloPro $^{\mathbb{M}}$  VS can be controlled from your smartphone using the iAquaLink $^{\mathbb{M}}$  application: start, stop and **program your pump at any time** with no need to go into the technical room.

#### **BENEFITS**

- Remote Wi-Fi access via the free iAqualink™ smartphone application.
- Wi-Fi Direct access for advanced configuration and installation.
- User interface on the iQPUMP unit

to facilitate maintenance.