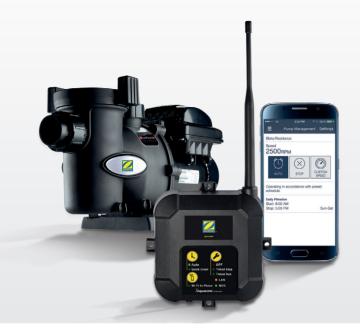

## **IQPUMP**

# CONNECTED PUMP FOR INTUITIVE CONTROL FROM YOUR SMARTPHONE

### 1 REMOTE CONTROL ANYWHERE, ANYTIME

The FloPro $^{\mathbb{M}}$  VS can be controlled from your smartphone using the iAquaLink $^{\mathbb{M}}$  application: start, stop and **program your pump at any time** with no need to go into the technical room.

#### **NEW FOR 2017**

■ Exclusive unit that makes it easy to connect the FloPro™ VS pump to a smartphone.

#### **BENEFITS**

- Remote Wi-Fi access via the free iAqualink™ smartphone application.
- Wi-Fi Direct access for advanced configuration and installation.
- User interface on the iQPUMP unit

to facilitate maintenance.

■ Compatible with all FloPro<sup>™</sup>VS pumps (including models that are already installed).

| TECHNICAL INFORMATION |                                                                                                                          |
|-----------------------|--------------------------------------------------------------------------------------------------------------------------|
| Fixed user interface  | In situ iQPUMP unit control panel                                                                                        |
| Mobile user interface | iAquaLink™ application available for Android™<br>or Apple® smartphones or tablets.                                       |
| Operating modes       | Local (via the unit control panel),<br>Wi-Fi Direct (advanced configuration and<br>installation), Wi-Fi (remote control) |
| Wi-Fi connectivity    | Wi-Fi 802.11b/g/n/ac *                                                                                                   |
| Wi-Fi range           | Up to 150 m **                                                                                                           |
| Protection rating     | IPX4                                                                                                                     |
| Supply voltage        | Connected to the FloPro™ VS pump<br>(RS485 cable provided)                                                               |