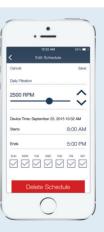

### **2** EASY CONFIGURATION

Access your pump and **set the speed and operating time slots** you would like, even **without Internet access** (Wi-Fi direct mode).