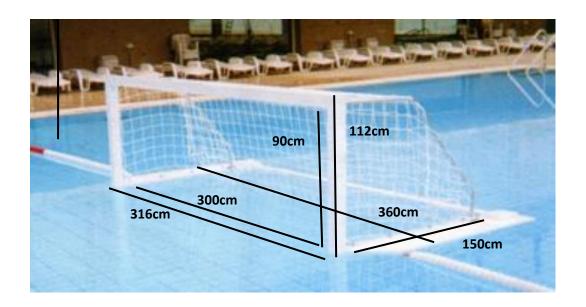

## **OFFICIAL WATERPOLO GOAL**

| Total Measures | Goal Measures |
|----------------|---------------|
| High: 112 cm   | High: 90 cm   |
| Width: 316 cm  | Width: 300 cm |
| Depth: 155 cm  | Depth: 150 cm |

Total width with floating base: 360cm

- Completely built in **ALUMINUM.**
- Baked in **COLOR WHITE**
- Light, floating and very resistant
- Flotation: Aluminum floats filled with polyurethane foam.
- Goal frame: Aluminum tube 80x50mm.
- Net Clamping: 6mm round bar in stainless steel.
- Net Side Tube: 23mm round tube in stainless steel with frame and float fixing.
- Support for goal lines
- Nets included.