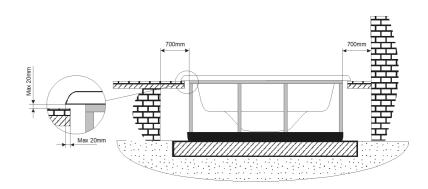

## Inground option

It's essential to keep a minimum clearance access of 700 mm all around.

According to our policy of continuous improvement, dimensions, features or components of this product can be partially or completely changed without prior notice.