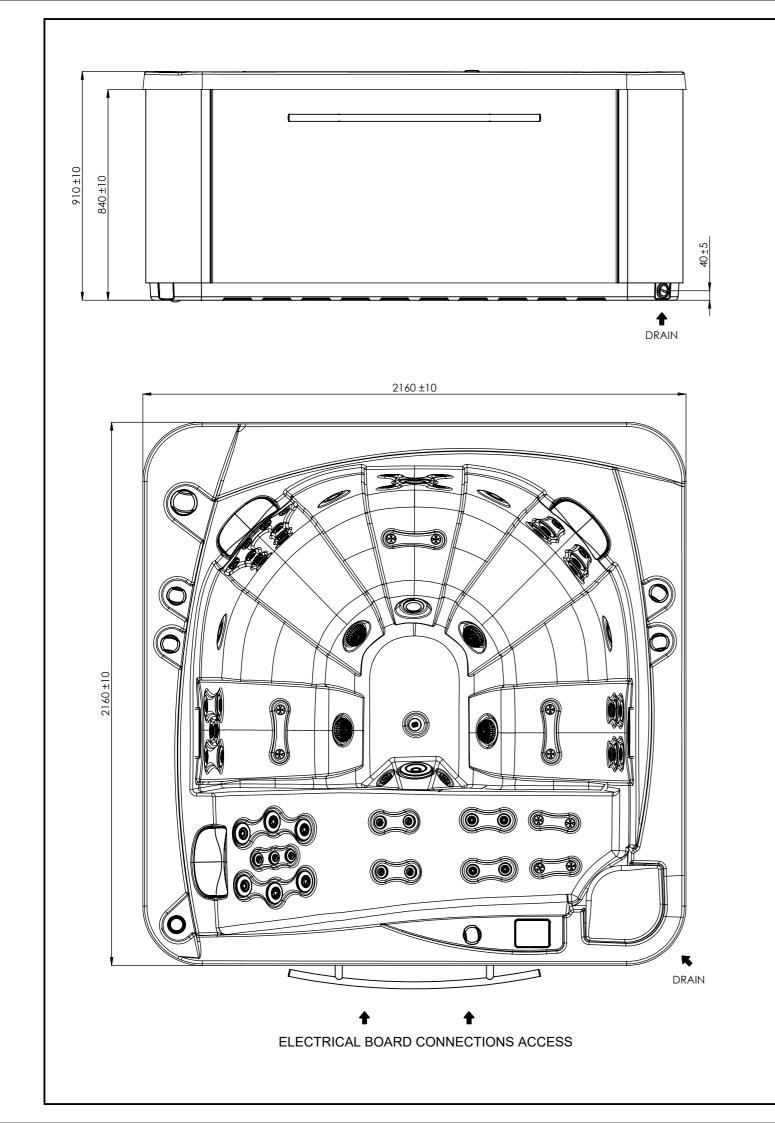

It's Customer responsibility to verify that this is the last version of the drawing

| 04                      | 10/02/2020                              | A.Miquel     | Bathub geometry changed.                                               |            |             |      |             |
|-------------------------|-----------------------------------------|--------------|------------------------------------------------------------------------|------------|-------------|------|-------------|
| 03                      | 30/01/2020                              | I.Rica       | Drain position modified                                                |            |             |      |             |
| 02                      | 03/12/2018                              | D.Castillo   | Spa weight added.                                                      |            |             |      |             |
| 01                      | 28/11/2018                              | A.Miquel     | Jets (CMP), filtration pump, DSG waterfall and audio receptor changed. |            |             |      |             |
| Change No.              | Date                                    | Name         | Modification                                                           |            |             |      |             |
| Remarks<br>Dimension    | ons in mm. Ge                           | eneral Toler | ances +/- 10mm                                                         | COMMERCIAL |             |      |             |
| Drawn                   | 30/01/2020                              | I.Rica       |                                                                        |            | Part Number | Rev. | First Angle |
| Checked                 | 30/01/2020                              | X.Codina     | ACTRAL                                                                 |            |             |      | Projection  |
| Scale 1:15<br>Sheet 1/2 | General Tolerance<br>DIN 7168 ISO 2768g |              | ASTRAL                                                                 | -boor 👿    | 69130       | 04   | 4           |