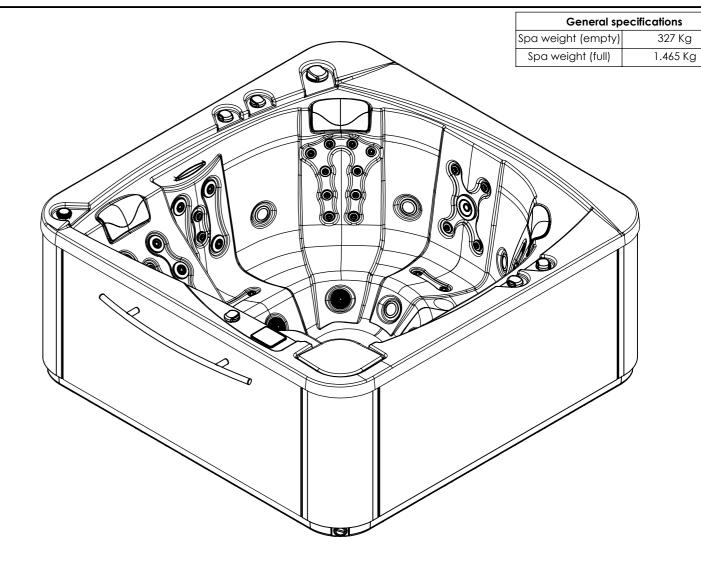

## Inground option

It's essential to keep a minimum clearance access of 700 mm all around.



According to our policy of continuous improvement, dimensions, features or components of this product can be partially or completely changed without prior notice.

It's Customer responsibility to verify that this is the last version of the drawing

| 04                      | 10/02/2020                              | A.Miquel     | Bathub geometry changed.                                               |            |             |      |             |
|-------------------------|-----------------------------------------|--------------|------------------------------------------------------------------------|------------|-------------|------|-------------|
| 03                      | 30/01/2020