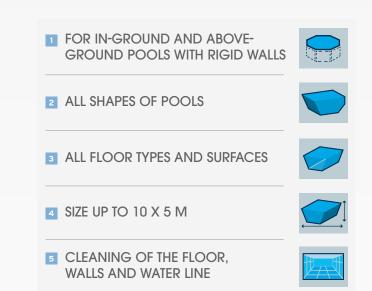

#### FOR WHICH TYPE OF POOLS ?

TRANSPARENT WINDOW Enable better visibility of debris.

TOP ACCESS FILTER Offers real daily ease of use.

| TECHNICAL SPECIFICATIONS            |                                                                      |
|-------------------------------------|----------------------------------------------------------------------|
| Number of motors                    | 3                                                                    |
| Cleaner dimen-<br>sions (W x D x H) | 43x40x30 cm                                                          |
| Cleaner weight                      | 8 kg                                                                 |
| Cleaning cycles                     | 2 cleaning cycles:<br>floor only and<br>floor/walls/waterline        |
| Surface area of filter              | 1066 cm <sup>2</sup>                                                 |
| Filter capacity                     | 4L                                                                   |
| Cleaning width                      | 23 cm                                                                |
| Cable length                        | 15 m                                                                 |
| Drive system                        | Tracks                                                               |
| Transmission                        | Gears                                                                |
| Safety                              | Beach system, out-of-water<br>safety, electronic motor<br>protection |