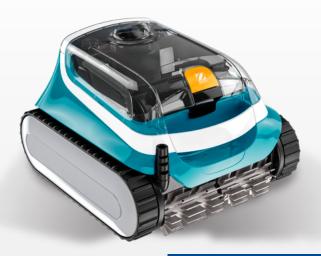

# EXCEPTIONAL AGILITY

# XA 2030

ХА ТҮРЕ™

# **1** CYCLONIC PERFORMANCE

Its **patented cyclonic suction** is powerful and long-lasting. Its **helix shaped brushes**, its large suction inlet and its **filter capacity of 4L** enable to collect all debris more efficiently, even the biggest ones.

## **2** INTEGRATED AGILITY

With its **embedded smart sensors** and its **unique design,** XA TYPE™ offers excellent pool coverage and limitless agility.

Thus, it is ideal for all pool shapes and surfaces.

## **3** EASE OF USE

Its top access filter, and its **transparent window** offer real daily ease of use. The quick discharge of water makes it **lighter when removing the robotic cleaner from the pool.** 