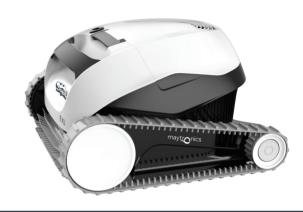

# Dolphin E10

## Discover an Exceptional Experience

The Dolphin E10 is the robot of your dreams on an affordable budget.

This lightweight, small robot is ideal for all types of small pools, including above-ground pools.

Specially designed for above-ground pools

Easy-Clean Net Canister

Ideal for small and above ground pools

Floor only

Brushing

Active brush spins at 2x the speed of the robot, resulting in enhanced all-surface cleaning

Cleaning cycle

1.5 hours

Filtration

Easy-clean net canister

Robot weight

6.3 kg

Cable length

12 m