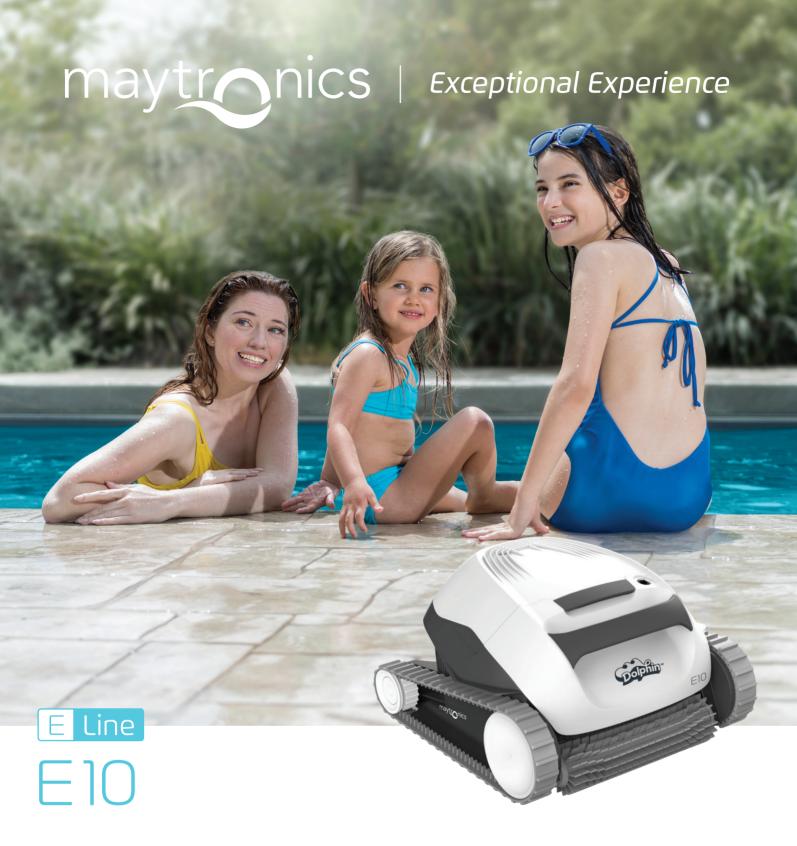

### Discover an Exceptional Experience

# Dolphin E10

## Discover an Exceptional Experience

The Dolphin E10 is the robot of your dreams on an affordable budget.

This lightweight, small robot is ideal for all types of small pools, including above-ground pools.