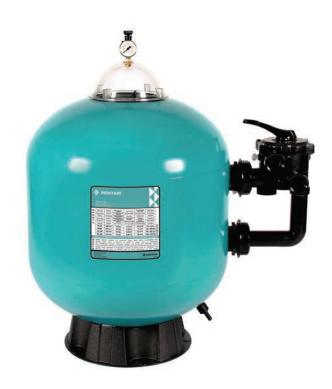

## **Triton® Sand Filter**

Triton high rate sand filters feature a special internal design that keeps the sand bed level, ensuring even water flow and resulting in the most efficient filtration possible.

The tank is made in one piece from fibreglass reinforced material to give years of dependable, corrosion resistant service. Triton has an easy access, heavy-duty lid with built in pressure relief valve for quick and easy maintenance and inspection and a side mounted six position multiport valve.