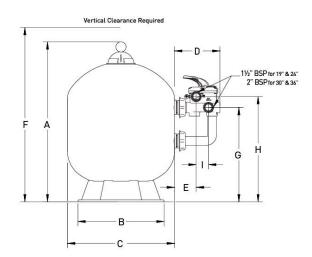

| Stock Code         | TRT19      | TRT24      | TRT30      | TRT36      |
|--------------------|------------|------------|------------|------------|
| Model              | F-1958-TRV | F-2458-TRV | F-3058-TRV | F-3658-TRV |
| A (mm)             | 825        | 955        | 1095       | 1200       |
| B (mm)             | 400        | 400        | 610        | 610        |
| C (mm)             | 480        | 610        | 762        | 914        |
| D (mm)             | 252        | 252        | 302        | 302        |
| E (mm)             | 120        | 120        | 160        | 160        |
| F (mm)             | 876        | 1006       | 1146       | 1251       |
| G (mm)             | 463        | 530        | 590        | 657        |
| H (mm)             | 524        | 593        | 671        | 738        |
| I (mm)             | 70         | 70         | 70         | 70         |
| Flow Rate (m³/hr)  | 8.5        | 14         | 22         | 32         |
| Filter Area (m2)   | 0.17       | 0.29       | 0.45       | 0.64       |
| Gravel / Sand (kg) | 20 / 52    | 40 / 108   | 80 / 200   | 120/ 310   |
| Connections        | 1.5"       | 1.5"       | 2"         | 2"         |