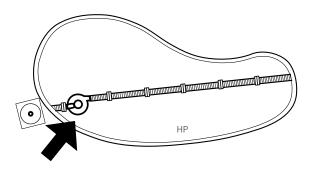

Install at the first hose connection closest to skimmer/or suction line. Ensure correct orientation using guides (Pump/Cleaner) on Leaf Catcher lid.