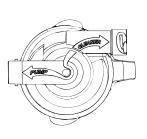

Install at the first hose connection closest to skimmer/or suction line. Ensure correct orientation using guides (Pump/Cleaner) on Leaf Catcher lid.