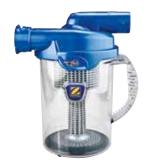

## **Cyclonic<sup>™</sup> Leaf Catcher ZODIAC** •

- + Cyclone suction system: constant suction and dirt remains in suspension
- + no pressure on the pump
- + Large, transparent, easy-to-empty filter basket
- + Fits all hose types

## ACCESSORIES INCLUDED IN THE PACK

Standard hose and Twist Lock hose adaptors

| DESCRIPTION                |                         |  |
|----------------------------|-------------------------|--|
| Filtration system / access | Suction line or skimmer |  |
| Debris collection          | All debris              |  |

| TECHNICAL SPECIFICATIONS   |                 |  |
|----------------------------|-----------------|--|
| Cleaner size (L x W x h)   | 23 x 19 x 28 cm |  |
| Packaging size (L x W x h) | 24 x 20 x 29 cm |  |
| Cleaner weight             | 1 kg            |  |
| Packaging weight           | 1,3 kg          |  |