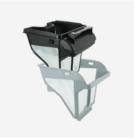

#### STANDARD FEATURES

Filter canister Dual stage filter: 150/60 µ

Base for the control unit

#### **AVAILABLE ACCESSORIES**

Simple filter 100 µ Simple filter 200 µ

As it's **autonomous**, the **electric robot cleaner** does not need to be connected to the filtration system. It collects debris directly in its own filter canister. Equipped with true artificial intelligence, it can **reach every corner of the pool, climb walls and clean the waterline.** Now able to connect to your WiFi network, it can be controlled from your smartphone through the iAquaLink<sup>TM</sup> application.