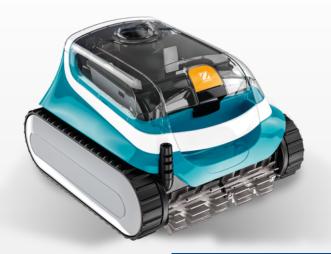

### 1 CYCLONIC PERFORMANCE

Its **patented cyclonic suction** is powerful and long-lasting. Its **helix shaped brushes and dual stage progressive filtration** collect debris more efficiently, even the smallest ones. With XA TYPE<sup>TM</sup>, your pool will be perfectly clean all year round.

## 2 INTEGRATED AGILITY

With its embedded **smart sensors** and its **unique design,** XA TYPE™ offers excellent pool coverage and limitless agility.

Thus, it is ideal for all pool shapes and surfaces.

## 3 EASE OF USE

Thanks to the **iAquaLink™** application, your robotic cleaner's features can be accessed remotely using your smartphone. Its cleaning progress can be monitored at any time. XA TYPE™, is also upgradeable thanks to its **automatic software updates**. Its backlit top access filter and its transparent window enable **real daily ease of use**.

#### **AVAILABLE ACCESSORIES**

Simple filter 100 µ Simple filter 200 µ

As it's **autonomous**, the **electric robot cleaner** does not need to be connected to the filtration system. It collects debris directly in its own filter canister. Equipped with true artificial intelligence, it can **reach every corner of the pool, climb walls and clean the waterline.** Now able to connect to your WiFi network, it can be controlled from your smartphone through the iAquaLink<sup>TM</sup> application.