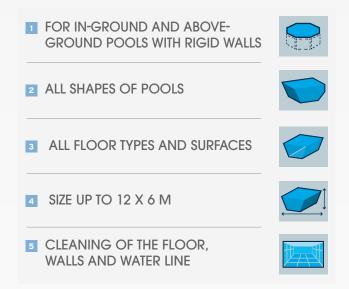

at any time. XA TYPE™ is also upgradeable thanks to its automatic software updates. With its **patented Lift System**, XA TYPE™ positions itself at the waterline of the selected wall and expels water to make it lighter when removing it from the pool. Its backlit top access filter and its transparent window enable **real daily ease of use**.







### **FEATURES**

### FOR WHICH TYPE OF POOLS?



#### DUAL STAGE PROGRESSIVE FILTRATION

Collects debris more efficiently, even the smallest ones.

#### **iAQUALINK® APP**

- Cycle start / stop and monitoring
- Remote control
- Adjustment of the cycle time
- Lift System
- Upgradeable robotic cleaner thanks to automatic software updates.



#### TRANSPARENT WINDOW AND **BACKLIT FILTER**

Enable better visibility of debris and great ease of use.



#### Number of motors 3 Cleaner dimensions 43x40x30 cm (W x D x H) Cleaner weight 8 ka 2 cleaning cycles: Cleaning cycles floor only and floor/walls/waterline Surface area of filter 1066 cm<sup>2</sup> Filter capacity 41 Dual stage filtration 150/60µ 23 cm 18 m

**TECHNICAL SPECIFICATIONS** 



protection

# STANDARD FEATURES



Control unit



Filter canister Dual stage filter: 150/60 µ



Trolley

#### AVAILABLE ACCESSORIES

Simple filter 100  $\mu$ Simple filter 200 µ

As it's autonomous, the electric robot cleaner does not need to be connected to the filtration system. It collects debris directly in its own filter canister. Equipped with true artificial intelligence, it can reach every corner of the pool, climb walls and clean the waterline. Now able to connect to your WiFi network,