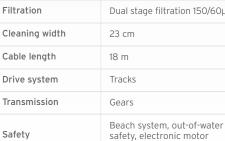

#### Number of motors 3 Cleaner dimensions 43x40x30 cm (W x D x H) Cleaner weight 8 ka 2 cleaning cycles: Cleaning cycles floor only and floor/walls/waterline Surface area of filter 1066 cm<sup>2</sup> Filter capacity 41 Dual stage filtration 150/60µ 23 cm 18 m

**TECHNICAL SPECIFICATIONS** 

protection