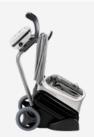

# STANDARD FEATURES

Control unit

Filter canister Dual stage filter: 150/60 µ

Trolley