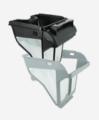

#### TRANSPARENT WINDOW AND **BACKLIT FILTER**

Enable better visibility of debris and great ease of use.

#### DUAL STAGE PROGRESSIVE FILTRATION

Collects debris more efficiently, even the smallest ones.