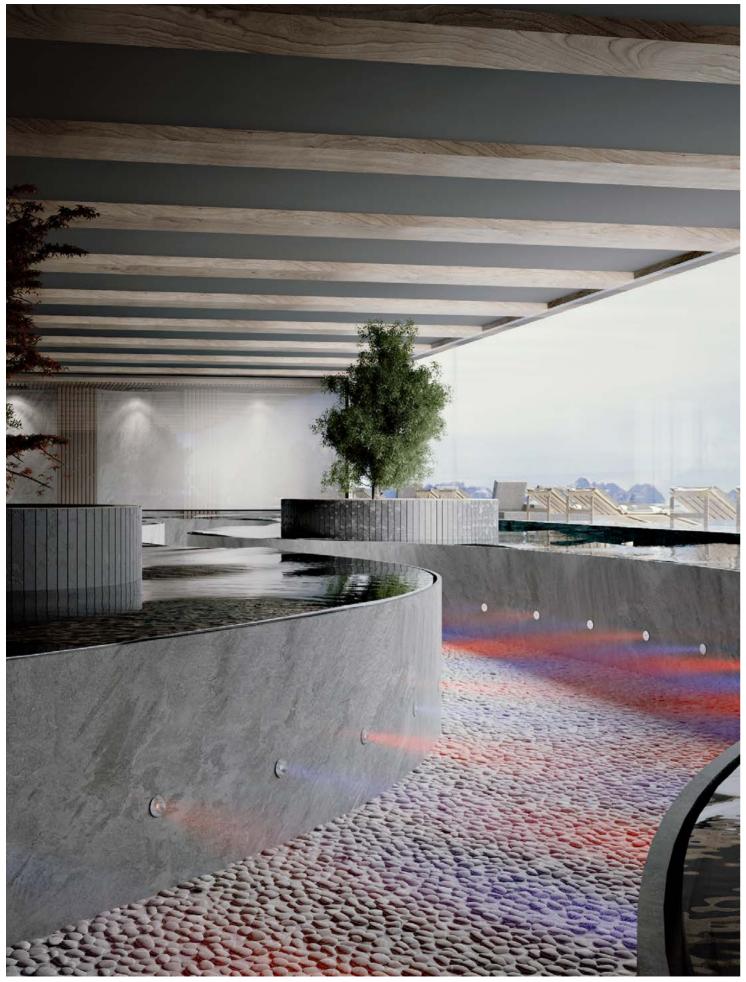

## AF-FL039 DRY KNEIPP PATH

8 body jets with 2 different functions ( 4 for cold water and 4 for hot water) controlled by program station P500 for sequential control of water jets, chromotherapy and times. To be teamed with manual thermostatic for managed hot water. Possibility to combine liquid or dry aromatherapy.

#### INSTALLATION DRY KNEIPP PATH

#### TECHINCAL INFORMATION

| WATER FLOW           | min 15 l/m |
|----------------------|------------|
| WATER SUPPLY         | 1/2" inch  |
| OPERATING PRESSURE   | 1,5/5 bar  |
| RECOMMENDED PRESSURE | 3 bar      |

#### CONFIGURATION

| Code   | Description                | Jets                  | Quantity |
|--------|----------------------------|-----------------------|----------|
| BL85C2 | BODYJET                    | Nebulized and LED RGB | 4        |
| BL85C6 | BODYJET                    | Atomized and LED RGB  | 4        |
| P350   | SEQUENTIAL PROGRAM STATION | -                     | 1        |
| GTN    | CABLES                     | -                     | 1        |
| C319   | VALVES                     | -                     | 4        |