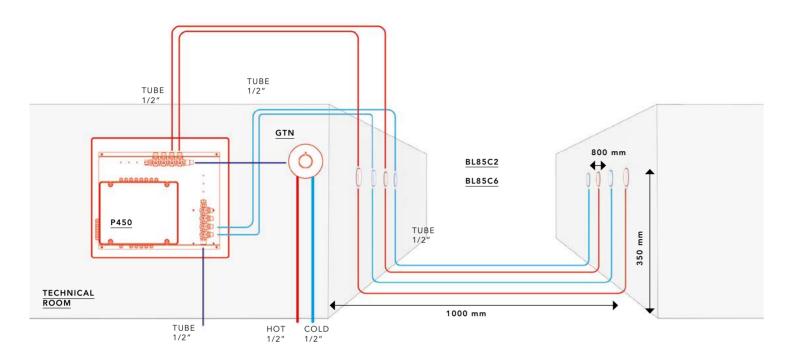

#### INSTALLATION DRY KNEIPP PATH

#### LEGEND

WATER SUPPLY 1/2"

----- ELECTRICAL CABLES
CORRUGATED PIPE DIAM. 20mm

LED CABLES DIAM. 20mm

#### TECHINCAL INFORMATION

| WATER FLOW           | min 15 l/m |
|----------------------|------------|
| WATER SUPPLY         | 1/2" inch  |
| OPERATING PRESSURE   | 1,5/5 bar  |
| RECOMMENDED PRESSURE | 3 bar      |