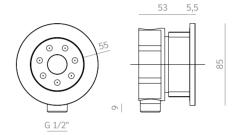

#### BL85C2 - BL85C6

#### CONFIGURATION

| Code   | Description                | Jets                  | Quantity |
|--------|----------------------------|-----------------------|----------|
| BL85C2 | BODYJET                    | Nebulized and LED RGB | 4        |
| BL85C6 | BODYJET                    | Atomized and LED RGB  | 4        |
| P350   | SEQUENTIAL PROGRAM STATION | -                     | 1        |
| GTN    | CABLES                     | -                     | 1        |
| C319   | VALVES                     | -                     | 4        |