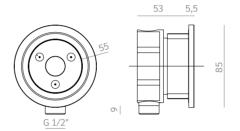

#### BL85C2 - BL85C6

#### CONFIGURATION

| Code   | Description                | Jets                  | Quantity |
|--------|----------------------------|-----------------------|----------|
| BL85C2 | BODYJET                    | Nebulized and LED RGB | 4        |
| BL85C6 | BODYJET                    | Atomized and LED RGB  | 4        |
| P350   | SEQUENTIAL PROGRAM STATION | -                     | 1        |
| GTN    | CABLES                     | -                     | 1        |
| C319   | VALVES                     | -                     | 4        |