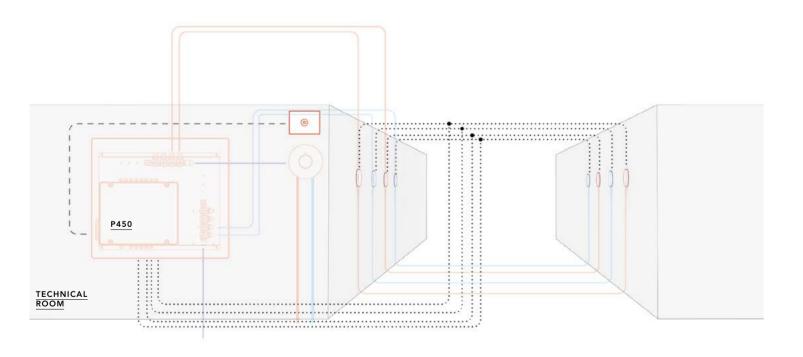

#### OPTIONAL 01 - INVERTED PATH

| Code | Description                                                                                                                                                                                                                   | Quantity |
|------|-------------------------------------------------------------------------------------------------------------------------------------------------------------------------------------------------------------------------------|----------|
| C45I | KEYBOARD WITH OPTIONAL BUTTON Built-in keyboard in stainless steel, flush with the wall, with 1 IP67 button and 3 modules flush mounting box (type 503), to activate opposite path for sequential power station our cod. P300 | 1        |