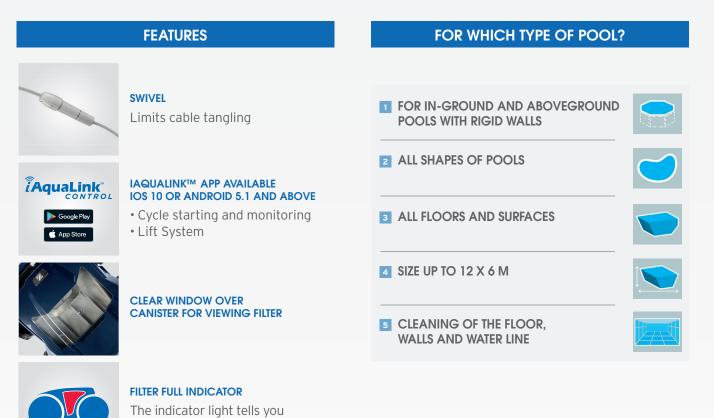

#### **1** PERSONALISED CLEANING

With its "Sensor Nav System™", the ALPHA iQ™ robot cleaner identifies the configuration of your pool to optimise its movements and cleaning time.

#### **2** EFFECTIVE SUCTION

Its patented cyclone suction is extremely powerful and long-lasting. Thanks to its extra-large suction capacity and very fine filtration system, the ALPHA iQ<sup>™</sup> optimally collects all types of debris.

### **3** EASY-TO-USE

Thanks to its patented Lift System, ALPHA iQ™ is lighter when removing it from the water. Its simple access to its filter and the visibility offered by its transparent window make it easy-to-use in all circumstances.

Monitor cleaning progress at any time through the intuitive interface of the iAquaLink™ application. ALPHA iQ™ is upgradeable thanks to possible optimisations and automatic remote updates.

when to empty the robot's filter.