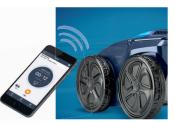

Monitor cleaning progress at any time through the intuitive interface of the iAquaLink™ application. ALPHA iQ™ is upgradeable thanks to possible optimisations and automatic remote updates.

when to empty the robot's filter.

Very fine debris filter, Fine debris filter, Large debris filter, Protective cover

As it's **autonomous**, the **electric robot cleaner** does not need to be connected to the filtration system. It collects debris directly in its own filter canister. Equipped with true artificial intelligence, it can **reach every corner of the pool**, **climb walls and clean the waterline.** Now able to connect to your WiFi network, it can be controlled from your smartphone through the iAquaLink<sup>™</sup> application.