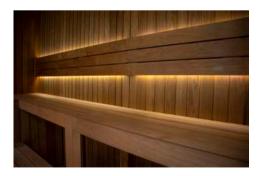

## BORRO

Elegant ,clear design Wood of great quality Perfect detail

FLUIDRA ARCHITECTS

- Option: Stone wall behind heater
- Wooden accessories set-bucket with ladle, combined thermo-hygrometer, sand timer
- Air ventilation
- Sauna rocks
- Silicon wiring 400 V III + N- wire + Ground wire
- Control panel: Xenio series
- Heater Power according to different sizes
- Sauna Led light along benches, 12V, white light
- Headrest made of Abachi / Thermo wood
- Covered Benches with wall backrests, made of Abachi or similar type with low heat conductivity. Benches withstand the weight of 200 kg/m
- Door: 8mm tempered transparent glass no frame; handle square profile with locking mechanism
- Full glass front panel of 8mm tempered transparent glass with solid wooden frame
- Floor grill made of Abachi / Thermo wood
- Floor frame made of impregnated solid wood
- Thermal insulated inside with mineral wool and moisture insulated with aluminium foil
- Tongue and grove system for optimum sealing. Temperature resistance up to 150 ° Celsius
- Construction of Spruce /White Pine /Thermo Aspen / Hemlock / Red Cedar wood vertical panels 70mm
  thick