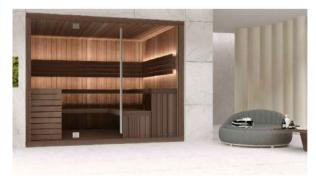

## BORRO

Elegant ,clear design Wood of great quality Perfect detail

FLUIDRA ARCHITECTS

- Option: Stone wall behind heater
- Wooden accessories set-bucket with ladle, combined thermo-hygrometer, sand timer
- Air ventilation
- Sauna rocks
- Silicon wiring 400 V III + N- wire + Ground wire
- Control panel: Xenio series
- Heater Power according to different sizes
- Sauna Led light along benches, 12V, white light
- Headrest made of Abachi / Thermo wood
- Covered Benches with wall backrests, made of Abachi or similar type with low heat conductivity. Benches withstand the weight of 200 kg/m
- Door: 8mm tempered transparent glass no frame; handle square profile with locking mechanism
- Full glass front panel of 8mm tempered transparent glass with solid wooden frame
- Floor grill made of Abachi / Thermo wood
- Floor frame made of impregnated solid wood
- Thermal insulated inside with mineral wool and moisture insulated with aluminium foil
- Tongue and grove system for optimum sealing. Temperature resistance up to 150 ° Celsius
- Construction of Spruce /White Pine /Thermo Aspen / Hemlock / Red Cedar wood vertical panels 70mm
  thick