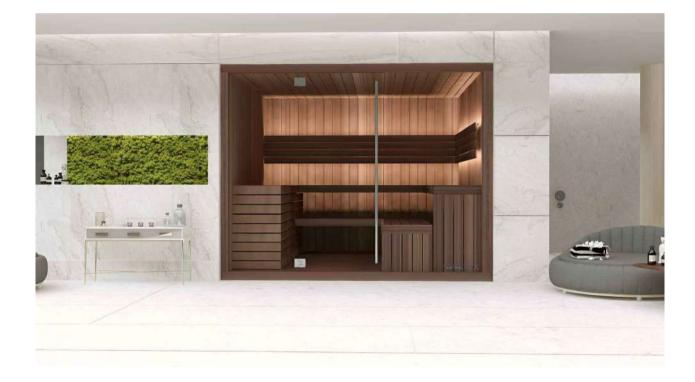

## BORRO

Elegant ,clear design Wood of great quality Perfect detail

FLUIDRA ARCHITECTS

- Option: Stone wall behind heater
- Wooden accessories set-bucket with ladle, combined thermo-hygrometer, sand timer
- Air ventilation
- Sauna rocks
- Silicon wiring 400 V III + N- wire + Ground wire
- Control panel: Xenio series
- Heater Power according to different sizes
- Sauna Led light along benches, 12V, white light
- Headrest made of Abachi / Thermo wood
- Covered Benches with wall backrests, made of Abachi or similar type with low heat conductivity. Benches withstand the weight of 200 kg/m
- Door: 8mm tempered transparent glass no frame; handle square profile with locking mechanism
- Full glass front panel of 8mm tempered transparent glass with solid wooden frame
- Floor grill made of Abachi / Thermo wood
- Floor frame made of impregnated solid wood
- Thermal insulated inside with mineral wool and moisture insulated with aluminium foil
- Tongue and grove system for optimum sealing. Temperature resistance up to 150 ° Celsius
- Construction of Spruce /White Pine /Thermo Aspen / Hemlock / Red Cedar wood vertical panels 70mm
  thick