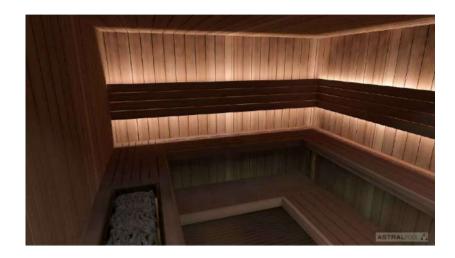

## BORRO

Elegant ,clear design Wood of great quality Perfect detail

FLUIDRA ARCHITECTS

- Option: Stone wall behind heater
- Wooden accessories set-bucket with ladle, combined thermo-hygrometer, sand timer
- Air ventilation
- Sauna rocks
- Silicon wiring 400 V III + N- wire + Ground wire
- Control panel: Xenio series
- Heater Power according to different sizes
- Sauna Led light along benches, 12V, white light
- Headrest made of Abachi / Thermo wood
- Covered Benches with wall backrests, made of Abachi or similar type with low heat conductivity. Benches withstand the weight of 200 kg/m
- Door: 8mm tempered transparent glass no frame; handle square profile with locking mechanism
- Full glass front panel of 8mm tempered transparent glass with solid wooden frame
- Floor grill made of Abachi / Thermo wood
- Floor frame made of impregnated solid wood
- Thermal insulated inside with mineral wool and moisture insulated with aluminium foil
- Tongue and grove system for optimum sealing. Temperature resistance up to 150 ° Celsius
- Construction of Spruce /White Pine /Thermo Aspen / Hemlock / Red Cedar wood vertical panels 70mm
  thick