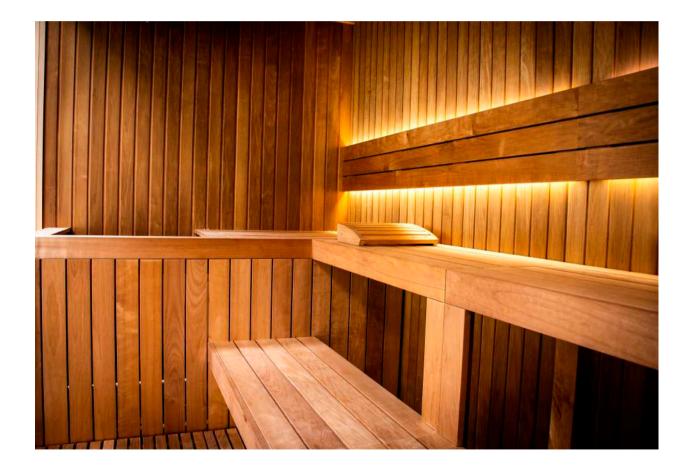

## BORRO

Elegant ,clear design Wood of great quality Perfect detail

FLUIDRA ARCHITECTS

- Option: Stone wall behind heater
- Wooden accessories set-bucket with ladle, combined thermo-hygrometer, sand timer
- Air ventilation
- Sauna rocks
- Silicon wiring 400 V III + N- wire + Ground wire
- Control panel: Xenio series
- Heater Power according to different sizes
- Sauna Led light along benches, 12V, white light
- Headrest made of Abachi / Thermo wood
- Covered Benches with wall backrests, made of Abachi or similar type with low heat conductivity. Benches withstand the weight of 200 kg/m
- Door: 8mm tempered transparent glass no frame; handle square profile with locking mechanism
- Full glass front panel of 8mm tempered transparent glass with solid wooden frame
- Floor grill made of Abachi / Thermo wood
- Floor frame made of impregnated solid wood
- Thermal insulated inside with mineral wool and moisture insulated with aluminium foil
- Tongue and grove system for optimum sealing. Temperature resistance up to 150 ° Celsius
- Construction of Spruce /White Pine /Thermo Aspen / Hemlock / Red Cedar wood vertical panels 70mm
  thick