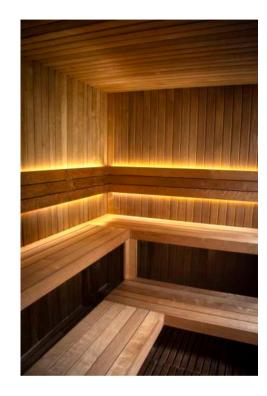

## BORRO

Elegant ,clear design Wood of great quality Perfect detail

FLUIDRA ARCHITECTS

- Option: Stone wall behind heater
- Wooden accessories set-bucket with ladle, combined thermo-hygrometer, sand timer
- Air ventilation
- Sauna rocks
- Silicon wiring 400 V III + N- wire + Ground wire
- Control panel: Xenio series
- Heater Power according to different sizes
- Sauna Led light along benches, 12V, white light
- Headrest made of Abachi / Thermo wood
- Covered Benches with wall backrests, made of Abachi or similar type with low heat conductivity. Benches withstand the weight of 200 kg/m
- Door: 8mm tempered transparent glass no frame; handle square profile with locking mechanism
- Full glass front panel of 8mm tempered transparent glass with solid wooden frame
- Floor grill made of Abachi / Thermo wood
- Floor frame made of impregnated solid wood
- Thermal insulated inside with mineral wool and moisture insulated with aluminium foil
- Tongue and grove system for optimum sealing. Temperature resistance up to 150 ° Celsius
- Construction of Spruce /White Pine /Thermo Aspen / Hemlock / Red Cedar wood vertical panels 70mm
  thick