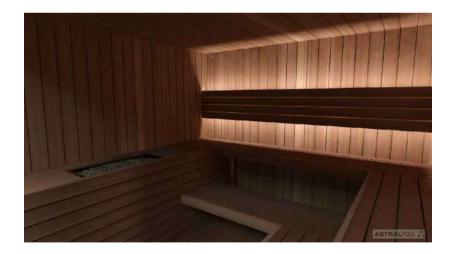

## BORRO

Elegant ,clear design Wood of great quality Perfect detail

FLUIDRA ARCHITECTS

- Option: Stone wall behind heater
- Wooden accessories set-bucket with ladle, combined thermo-hygrometer, sand timer
- Air ventilation
- Sauna rocks
- Silicon wiring 400 V III + N- wire + Ground wire
- Control panel: Xenio series
- Heater Power according to different sizes
- Sauna Led light along benches, 12V, white light
- Headrest made of Abachi / Thermo wood
- Covered Benches with wall backrests, made of Abachi or similar type with low heat conductivity. Benches withstand the weight of 200 kg/m
- Door: 8mm tempered transparent glass no frame; handle square profile with locking mechanism
- Full glass front panel of 8mm tempered transparent glass with solid wooden frame
- Floor grill made of Abachi / Thermo wood
- Floor frame made of impregnated solid wood
- Thermal insulated inside with mineral wool and moisture insulated with aluminium foil
- Tongue and grove system for optimum sealing. Temperature resistance up to 150 ° Celsius
- Construction of Spruce /White Pine /Thermo Aspen / Hemlock / Red Cedar wood vertical panels 70mm
  thick