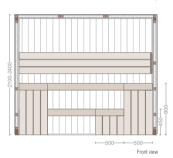

## BORRO

Elegant ,clear design Wood of great quality Perfect detail

FLUIDRA ARCHITECTS

- Option: Stone wall behind heater
- Wooden accessories set-bucket with ladle, combined thermo-hygrometer, sand timer
- Air ventilation
- Sauna rocks
- Silicon wiring 400 V III + N- wire + Ground wire
- Control panel: Xenio series
- Heater Power according to different sizes
- Sauna Led light along benches, 12V, white light
- Headrest made of Abachi / Thermo wood
- Covered Benches with wall backrests, made of Abachi or similar type with low heat conductivity. Benches withstand the weight of 200 kg/m
- Door: 8mm tempered transparent glass no frame; handle square profile with locking mechanism
- Full glass front panel of 8mm tempered transparent glass with solid wooden frame
- Floor grill made of Abachi / Thermo wood
- Floor frame made of impregnated solid wood
- Thermal insulated inside with mineral wool and moisture insulated with aluminium foil
- Tongue and grove system for optimum sealing. Temperature resistance up to 150 ° Celsius
- Construction of Spruce /White Pine /Thermo Aspen / Hemlock / Red Cedar wood vertical panels 70mm
  thick