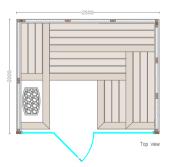

## BORRO

Elegant ,clear design Wood of great quality Perfect detail

FLUIDRA ARCHITECTS

- Option: Stone wall behind heater
- Wooden accessories set-bucket with ladle, combined thermo-hygrometer, sand timer
- Air ventilation
- Sauna rocks
- Silicon wiring 400 V III + N- wire + Ground wire
- Control panel: Xenio series
- Heater Power according to different sizes
- Sauna Led light along benches, 12V, white light
- Headrest made of Abachi / Thermo wood
- Covered Benches with wall backrests, made of Abachi or similar type with low heat conductivity. Benches withstand the weight of 200 kg/m
- Door: 8mm tempered transparent glass no frame; handle square profile with locking mechanism
- Full glass front panel of 8mm tempered transparent glass with solid wooden frame
- Floor grill made of Abachi / Thermo wood
- Floor frame made of impregnated solid wood
- Thermal insulated inside with mineral wool and moisture insulated with aluminium foil
- Tongue and grove system for optimum sealing. Temperature resistance up to 150 ° Celsius
- Construction of Spruce /White Pine /Thermo Aspen / Hemlock / Red Cedar wood vertical panels 70mm
  thick