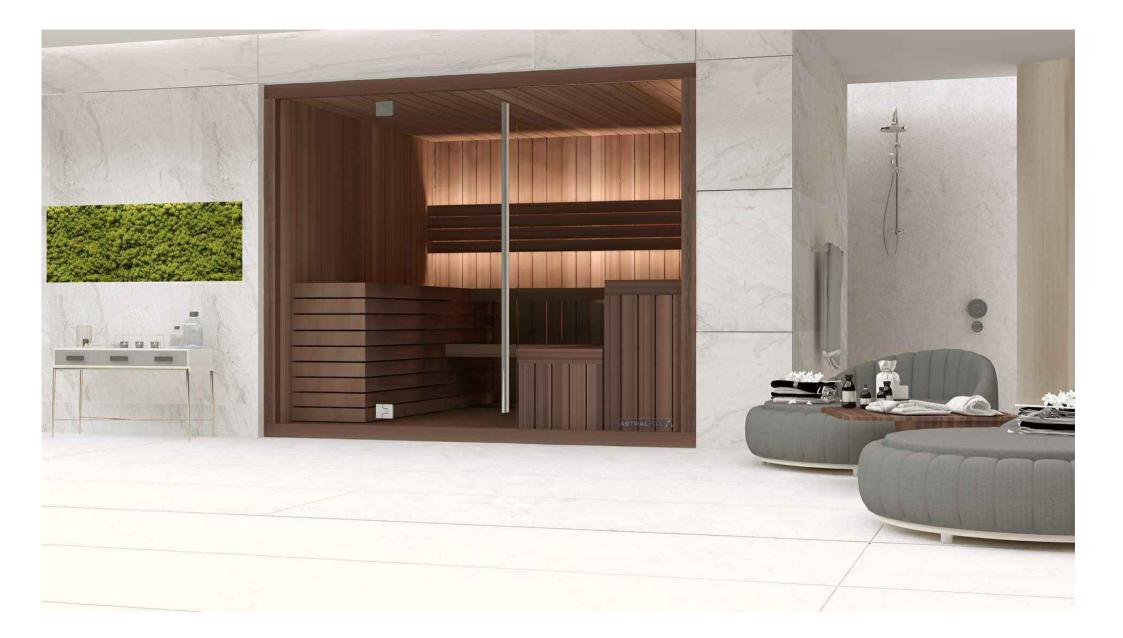

## BORRO

Elegant ,clear design Wood of great quality Perfect detail

FLUIDRA ARCHITECTS

- Option: Stone wall behind heater
- Wooden accessories set-bucket with ladle, combined thermo-hygrometer, sand timer
- Air ventilation
- Sauna rocks
- Silicon wiring 400 V III + N- wire + Ground wire
- Control panel: Xenio series
- Heater Power according to different sizes
- Sauna Led light along benches, 12V, white light
- Headrest made of Abachi / Thermo wood
- Covered Benches with wall backrests, made of Abachi or similar type with low heat conductivity. Benches withstand the weight of 200 kg/m
- Door: 8mm tempered transparent glass no frame; handle square profile with locking mechanism
- Full glass front panel of 8mm tempered transparent glass with solid wooden frame
- Floor grill made of Abachi / Thermo wood
- Floor frame made of impregnated solid wood
- Thermal insulated inside with mineral wool and moisture insulated with aluminium foil
- Tongue and grove system for optimum sealing. Temperature resistance up to 150 ° Celsius
- Construction of Spruce /White Pine /Thermo Aspen / Hemlock / Red Cedar wood vertical panels 70mm
  thick