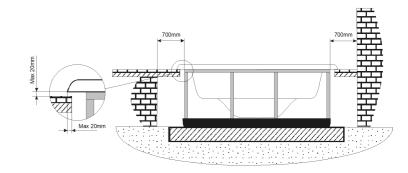

## Inground option

## WARNING:

It's essential to keep a minimum clearance access of  ${\bf 700mm}$  all around.

1009 Kg

According to our policy of continuous improvement, dimensions, features or components of this product can be partially or completely changed without prior notice.