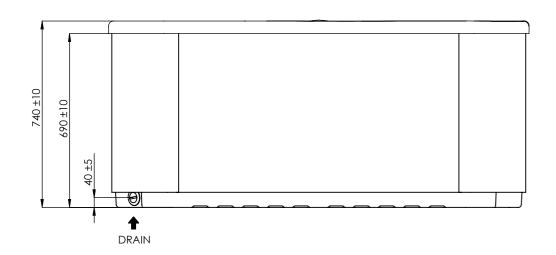

General specifications Spa weight (dry) Spa weight (filled) 0 DRAIN

## Inground option

## WARNING:

It's essential to keep a minimum clearance access of  ${\bf 700mm}$  all around.

1009 Kg



According to our policy of continuous improvement, dimensions, features or components of this product can be partially or completely changed without prior notice.

It's Customer responsibility to verify that this is the last version of the drawing

| 03                                                    | 13/02/2020        | A.Miquel   | Spa drain position changed.                             |            |             |      |             |
|-------------------------------------------------------|-------------------|------------|---------------------------------------------------------|-------