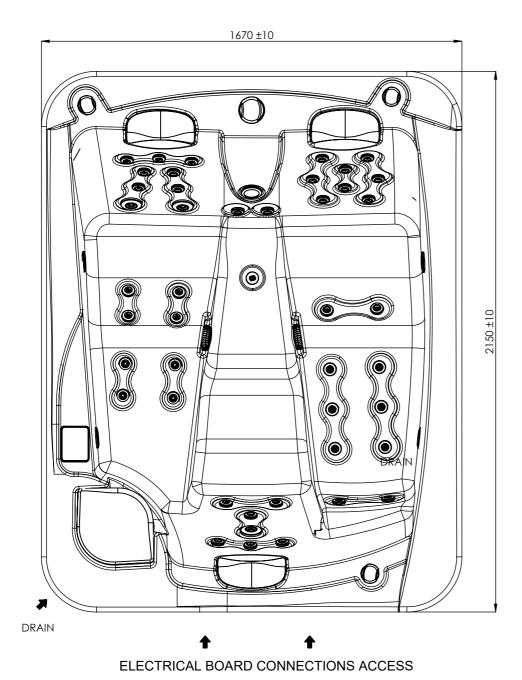

General specifications Spa weight (dry) Spa weight (filled) 0 DRAIN

## Inground option

## WARNING:

It's essential to keep a minimum clearance access of  ${\bf 700mm}$  all around.

1009 Kg



According to our policy of continuous improvement, dimensions, features or components of this product can be partially or completely changed without prior notice.

It's Customer responsibility to verify that this is the last version of the drawing

| 03                                                    | 13/02/2020        | A.Miquel   | Spa drain position changed.                             |            |             |      |             |
|-------------------------------------------------------|-------------------|------------|---------------------------------------------------------|---------